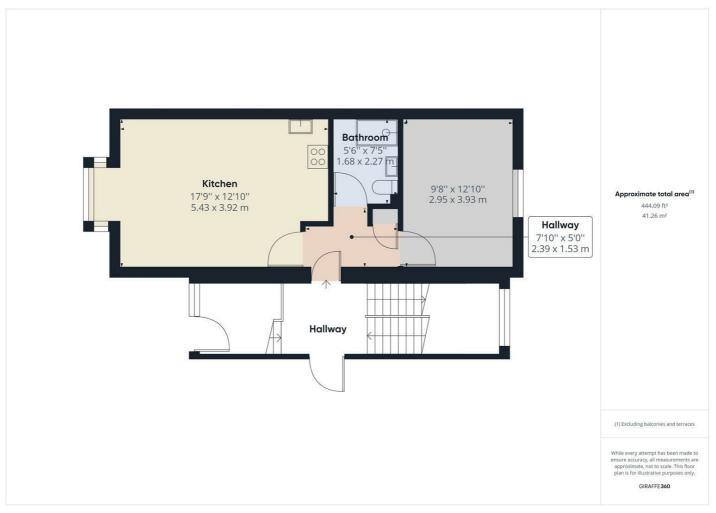

Offered to the market with no onward chain however offering a potential gross yield of 8.5% once let, benefits include an extremely long lease, An EICR Certificate.

Internally the accommodation briefly comprises, Entrance Hall, Lounge, Fitted Kitchen, One Double Bedroom and the Family Bathroom.

Upon entering the flat, you are greeted by an inviting open plan living room and kitchen area. The space is flooded with natural light, creating a warm and welcoming atmosphere. The open layout allows for seamless interaction between the living and dining areas, perfect for entertaining friends or enjoying quiet evenings at home.

The kitchen is equipped with modern appliances, providing convenience and functionality. Whether you are a budding chef or simply enjoy preparing meals, this well-appointed kitchen caters to your needs.