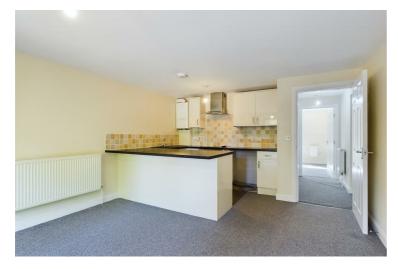

Upon entering the flat, you are greeted by an inviting open plan living room and kitchen area. The space is flooded with natural light, creating a warm and welcoming atmosphere. The open layout allows for seamless interaction between the living and dining areas, perfect for entertaining friends or enjoying quiet evenings at home.

The kitchen is equipped with modern appliances, providing convenience and functionality. Whether you are a budding chef or simply enjoy preparing meals, this well-appointed kitchen caters to your needs.