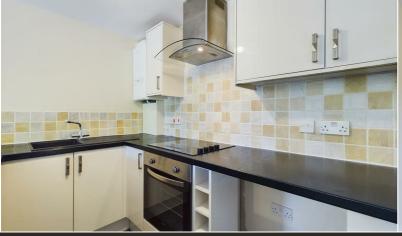

Upon entering the flat, you are greeted by an inviting open plan living room and kitchen area. The space is flooded with natural light, creating a warm and welcoming atmosphere. The open layout allows for seamless interaction between the living and dining areas, perfect for entertaining friends or enjoying quiet evenings at home.

The kitchen is equipped with modern appliances, providing convenience and functionality. Whether you are a budding chef or simply enjoy preparing meals, this well-appointed kitchen caters to your needs.