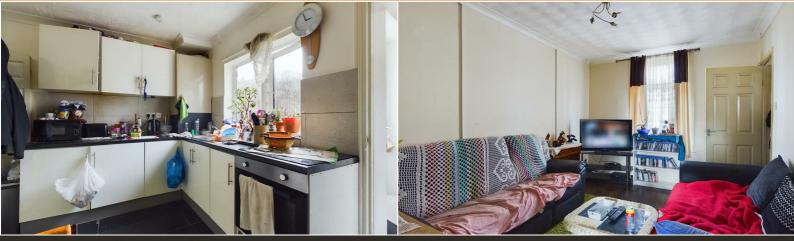

### Lounge 13'1" x 9'11" (4.01 x 3.03)

Bright lounge, with door to hallway and kitchen.

#### Kitchen 8'10" x 12'10" (2.70 x 3.93)

Fitted kitchen, with a range of base and wall units, offering ample storage. Door to Back door and bathroom