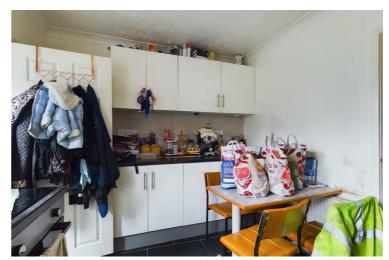

#### Kitchen 8'10" x 12'10" (2.70 x 3.93)

Fitted kitchen, with a range of base and wall units, offering ample storage. Door to Back door and bathroom

#### Bathroom 7'10" x 4'8" (2.39 x 1.43)

Full size bath, sink and WC