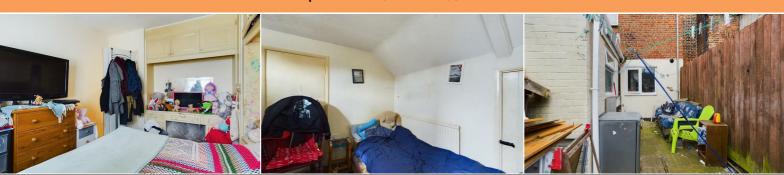

#### Master Bedroom 13'4" x 10'1" (4.07 x 3.09)

Good size master bedroom, window to front of property. Storage cupboard

#### Bedroom 2 8'11" x 6'9" (2.73 x 2.07)

Bedroom 2 is found across the landing from Master Bedroom. It would make an ideal nursery or home office. Window overlooks rear garden.

#### Bedroom 3 10'0" x 9'1" (3.07 x 2.79)

Found on 2nd floor. Good size bedroom, large storage area and built in cupboard