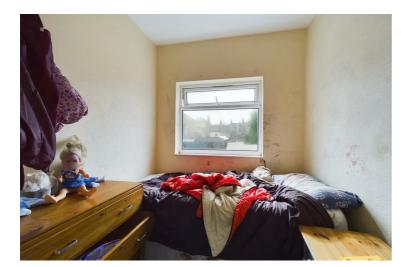

#### Bedroom 2 8'11" x 6'9" (2.73 x 2.07)

Bedroom 2 is found across the landing from Master Bedroom. It would make an ideal nursery or home office. Window overlooks rear garden.