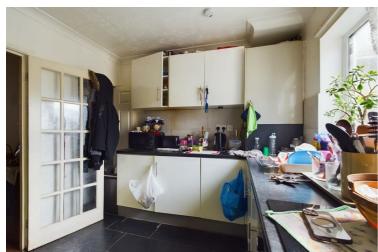

#### Kitchen 8'10" x 12'10" (2.70 x 3.93)

Fitted kitchen, with a range of base and wall units, offering ample storage. Door to Back door and bathroom