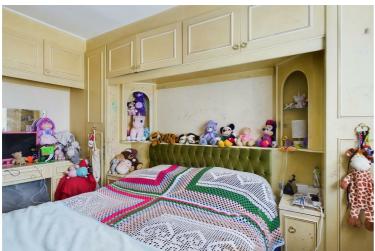

#### Master Bedroom 13'4" x 10'1" (4.07 x 3.09)

Good size master bedroom, window to front of property. Storage cupboard