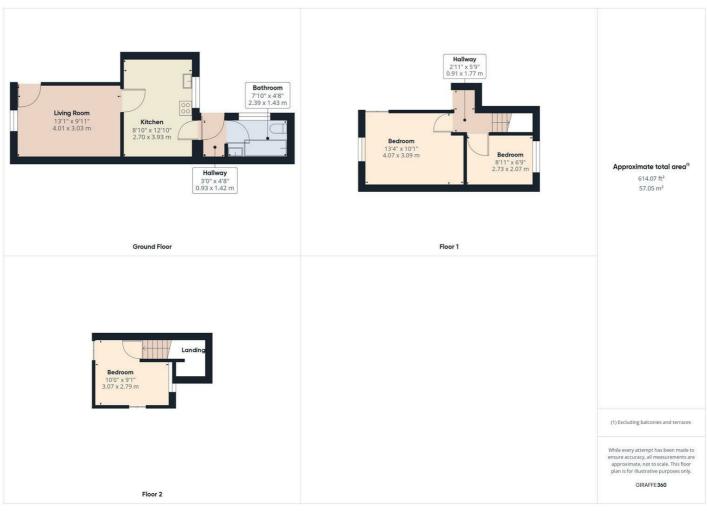

# Chapel Street Boston, PE21 6PY

£130,000

Step inside to discover a well-proportioned lounge, offering ample space for relaxation and gatherings with loved ones. The adjacent kitchen, infused with natural light, provides a cheerful ambiance for culinary endeavors, while a convenient small utility room adds practicality to daily routines. Completing the ground floor is a functional bathroom, catering to the household's needs with ease.

Ascending to the first floor, you'll find the master bedroom, boasting fitted cupboards and wardrobes for organized storage solutions. A large window floods the room with natural light, creating a serene haven for rest and rejuvenation. Adjacent is the versatile second bedroom, perfect for use as a home office or nursery, adapting effortlessly to your lifestyle requirements.

Venturing to the second floor reveals the third bedroom, featuring a charming Velux window that bathes the space in sunlight, providing an inviting retreat for occupants.

Outside, a private rear courtyard awaits, offering a secluded outdoor sanctuary for alfresco dining or leisurely pursuits. A shed provides additional storage space for gardening tools or outdoor equipment.

### Lounge 13'1" x 9'11" (4.01 x 3.03)

Bright lounge, with door to hallway and kitchen.

#### Kitchen 8'10" x 12'10" (2.70 x 3.93)

Fitted kitchen, with a range of base and wall units, offering ample storage. Door to Back door and bathroom

#### Bathroom 7'10" x 4'8" (2.39 x 1.43)

Full size bath, sink and WC

#### Master Bedroom 13'4" x 10'1" (4.07 x 3.09)

Good size master bedroom, window to front of property. Storage cupboard

#### Bedroom 2 8'11" x 6'9" (2.73 x 2.07)

Bedroom 2 is found across the landing from Master Bedroom. It would make an ideal nursery or home office. Window overlooks rear garden.

#### Bedroom 3 10'0" x 9'1" (3.07 x 2.79)

Found on 2nd floor. Good size bedroom, large storage area and built in cupboard