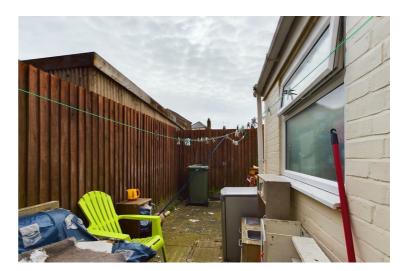

Venturing to the second floor reveals the third bedroom, featuring a charming Velux window that bathes the space in sunlight, providing an inviting retreat for occupants.

Outside, a private rear courtyard awaits, offering a secluded outdoor sanctuary for alfresco dining or leisurely pursuits. A shed provides additional storage space for gardening tools or outdoor equipment.