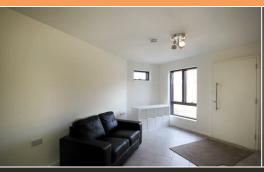

## Accommodation

With hardwood entrance door opening to:

Open-plan Living / Kitchen 17'8" x 10'8" reducing to 8'2" (5.4 x 3.26 reducing to 2.5)

## Living Area

With tiled flooring, independent thermostatically controlled heater, double glazed window and spiral stairs to:

Bedroom 11'7" x 12'8" reducing to 7'3" (3.54 x 3.87 reducing to 2.22)