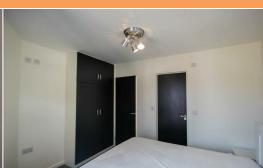

## Living Area

With tiled flooring, independent thermostatically controlled heater, double glazed window and spiral stairs to:

Bedroom 11'7" x 12'8" reducing to 7'3" (3.54 x 3.87 reducing to 2.22)