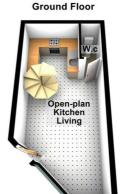

## Accommodation

With hardwood entrance door opening to:

Open-plan Living / Kitchen 17'8" x 10'8" reducing to 8'2" (5.4 x 3.26 reducing to 2.5)

### Kitchen

Fitted with a quality range of matching high-gloss wall and base units, return work surfaces with inst circular sink and mixer tap, built-in oven and hob with extractor over, integrated fridge freezer, washing machine and dishwasher, vaulted ceiling and tiled flooring.

### W.c

With w.c and wash hand basin.