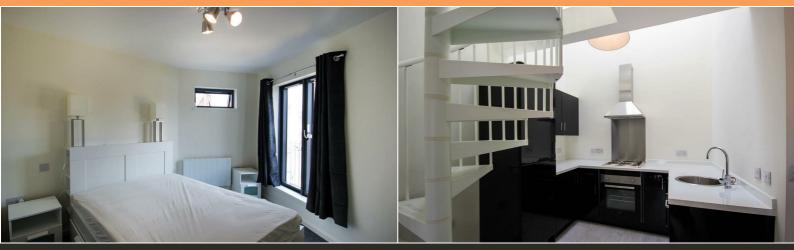

## Accommodation

With hardwood entrance door opening to:

Open-plan Living / Kitchen 17'8" x 10'8" reducing to 8'2" (5.4 x 3.26 reducing to 2.5)

### Kitchen

Fitted with a quality range of matching high-gloss wall and base units, return work surfaces with inst circular sink and mixer tap, built-in oven and hob with extractor over, integrated fridge freezer, washing machine and dishwasher, vaulted ceiling and tiled flooring.

## Living Area

With tiled flooring, independent thermostatically controlled heater, double glazed window and spiral stairs to:

Bedroom 11'7" x 12'8" reducing to 7'3" (3.54 x 3.87 reducing to 2.22)

## **Shower Room**

Comprising: fully tiled corner shower, concealed w.c and vanity wash hand basin, velux roof-light and airing cupboard