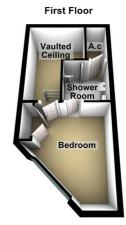

## Living Area

With tiled flooring, independent thermostatically controlled heater, double glazed window and spiral stairs to:

Bedroom 11'7" x 12'8" reducing to 7'3" (3.54 x 3.87 reducing to 2.22)

## **Shower Room**

Comprising: fully tiled corner shower, concealed w.c and vanity wash hand basin, velux roof-light and airing cupboard