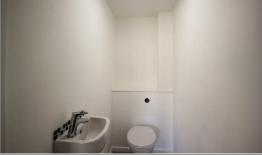

Kitchen

Fitted with a quality range of matching high-gloss wall and base units, return work surfaces with inst circular sink and mixer tap, built-in oven and hob with extractor over, integrated fridge freezer, washing machine and dishwasher, vaulted ceiling and tiled flooring.

### W.c

With w.c and wash hand basin.

## Living Area

With tiled flooring, independent thermostatically controlled heater, double glazed window and spiral stairs to:

Bedroom 11'7" x 12'8" reducing to 7'3" (3.54 x 3.87 reducing to 2.22)

## **Shower Room**

Comprising: fully tiled corner shower, concealed w.c and vanity wash hand basin, velux roof-light and airing cupboard

## **Agents Notes:**

The property is currently LET on a fixed term AST at £585pcm









## Mastins Court, Boston, Lincolnshire, PE21























Printed by Ravensworth 01670 713330