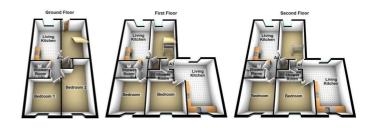

#### Apartment ONE (A1)

**Ground Floor:** 

Open-plan Living / Kitchen 4.9m x 2.82m (16'0" x 9'3") Bedroom ONE 3.82m x 2.63m (12'6" x 8'7") Shower Room Bedroom TWO 2.9m x 2.82m (9'6" x 9'3")

#### Apartment TWO (A2)

First Floor:

Open-plan Living / Kitchen 4.9m x 2.82m (16'0" x 9'3") Bedroom 2.9m x 2.82m (9'6" x 9'3") Shower Room

### Apartment THREE (A3) 10'9" x 9'4" (3.28m x 2.84m)

First Floor:

Open-plan Living / Kitchen 4.73m x 2.84m (15'6" x 9'3") Bedroom 3.3m x 2.86m (10'9" x 9'4") Shower Room

#### **APARTMENT FOUR (A4)**

Second Floor:

Open-plan Living / Kitchen 4.9m x 2.82m (16'0" x 9'3") Bedroom 2.9m x 2.82m (9'6" x 9'3") Shower Room

#### **APARTMENT FIVE (A5)**

Second Floor:

Open-plan Living / Kitchen 4.73m x 2.84m (15'6" x 9'3") Bedroom 3.3m x 2.86m (10'9" x 9'4") Shower Room