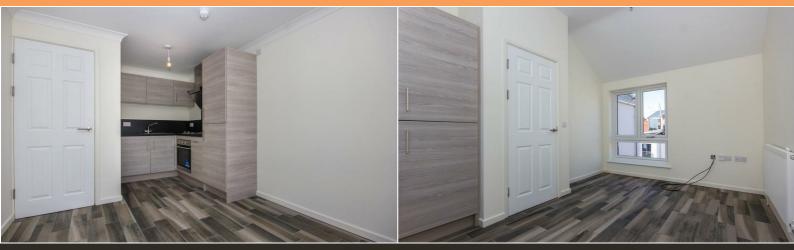

#### Apartment ONE (A1)

**Ground Floor:** 

Open-plan Living / Kitchen 4.9m x 2.82m (16'0" x 9'3") Bedroom ONE 3.82m x 2.63m (12'6" x 8'7") Shower Room Bedroom TWO 2.9m x 2.82m (9'6" x 9'3")

#### Apartment TWO (A2)

First Floor:

Open-plan Living / Kitchen 4.9m x 2.82m (16'0" x 9'3") Bedroom 2.9m x 2.82m (9'6" x 9'3") Shower Room

### Apartment THREE (A3) 10'9" x 9'4" (3.28m x 2.84m)

First Floor:

Open-plan Living / Kitchen 4.73m x 2.84m (15'6" x 9'3") Bedroom 3.3m x 2.86m (10'9" x 9'4") Shower Room

#### **APARTMENT FOUR (A4)**

Second Floor:

Open-plan Living / Kitchen 4.9m x 2.82m (16'0" x 9'3") Bedroom 2.9m x 2.82m (9'6" x 9'3") Shower Room

#### **APARTMENT FIVE (A5)**

Second Floor:

Open-plan Living / Kitchen 4.73m x 2.84m (15'6" x 9'3") Bedroom 3.3m x 2.86m (10'9" x 9'4") Shower Room