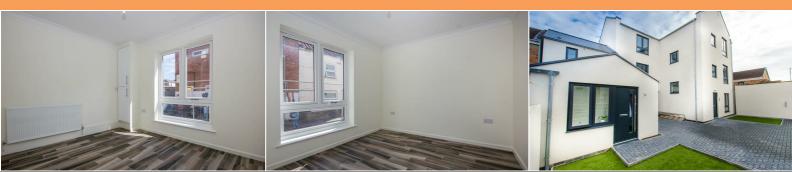

# Living Area

With double glazing window, t.v point and central heating radiator.

# Bedroom Two 10'5" x 9'10" (3.18 x 3)

With double glazed window and central heating radiator.

#### Bedroom One 10'5" x 9'10" (3.18 x 3)

With double glazed window and central heating radiator.

#### Outside

To the rear is a communal area with bin storage.