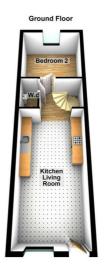

#### Accommodation

With entrance door to:

Open Plan Living / Kitchen 20'5" x 10'5" (6.24 x 3.18)

#### Inner Hall Area

With spiral staircase to the first floor

# W.c

Comprising: w.c and wash hand basin and central heating radiator.

# Bedroom Two 10'5" x 9'10" (3.18 x 3)

With double glazed window and central heating radiator.