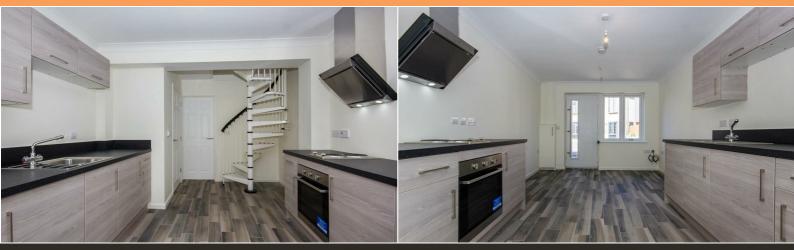

#### Accommodation

With entrance door to:

Open Plan Living / Kitchen 20'5" x 10'5" (6.24 x 3.18)

#### Kitchen

Fitted with a quality range of modern wall and base units with return work surfaces and inset sink with mixer tap, built-in fan oven, electric hob and extractor above, integrated washer/dryer and separate integrated fridge and freezer.

#### Inner Hall Area

With spiral staircase to the first floor