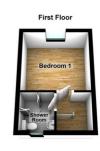

# First Floor Landing

#### Bedroom One 10'5" x 9'10" (3.18 x 3)

With double glazed window and central heating radiator.

### **Shower Room**

Comprising: fully tiled corner shower, concealed w.c and vanity wash hand basin.