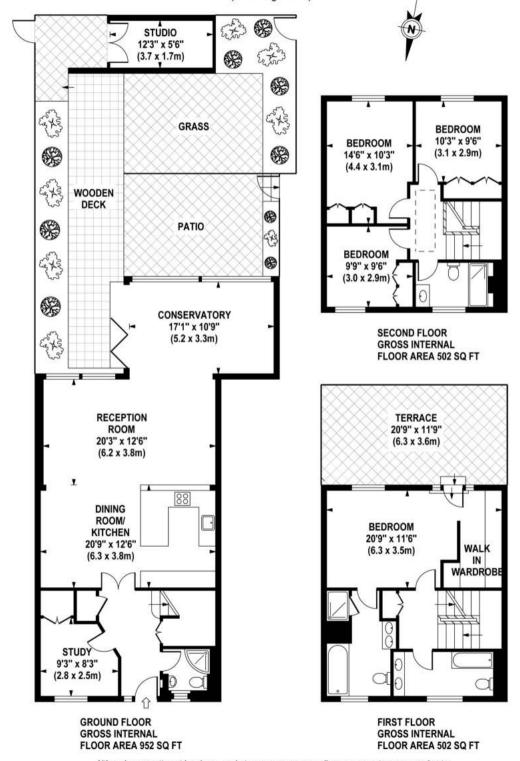

## **COURT HOUSE**

Approximate Gross Internal Area 2024 sq ft / 188.0 sq m (Including Studio)

Approximate Gross Internal Area 1956 sq ft / 181.7 sq m (Excluding Studio)

Although every attempt has been made to ensure accuracy, all measurements are approximate. The floor plan's for illustrative purposes only and not to scale. Measured in accordance to RICS standards. DE-PHOTOGRAPHY.NET