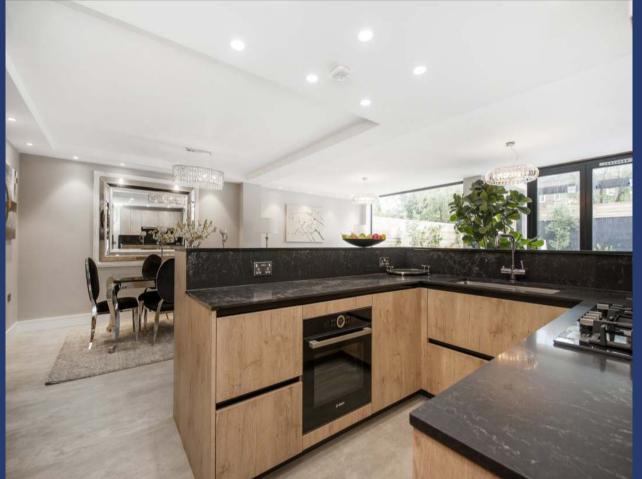

## COURT CLOSE ST JOHN'S WOOD PARK LONDON NW8

A modern four bedroom house offered in excellent condition and located 0.6 miles from St John's Wood High street and Underground station (Jubilee line).

The property is set over three floors and offers four bedrooms, large open planned kitchen and living area, two shower rooms, family bathroom and garden with separate studio room. Principal bedroom with walk-in wardrobe, en-suite bathroom, and access to a private terrace.

The property also benefits from off street parking. Council Tax Band: G

\*Pet Friendly\*
\*Heating & Hot Water Included\*

4 BEDROOMS: BATHROOM: 2 SHOWER ROOMS: EN SUITE BATHROOM:

RECEPTION ROOM: KITCHEN/DINING ROOM: STUDY: CONSERVATORY: STUDIO