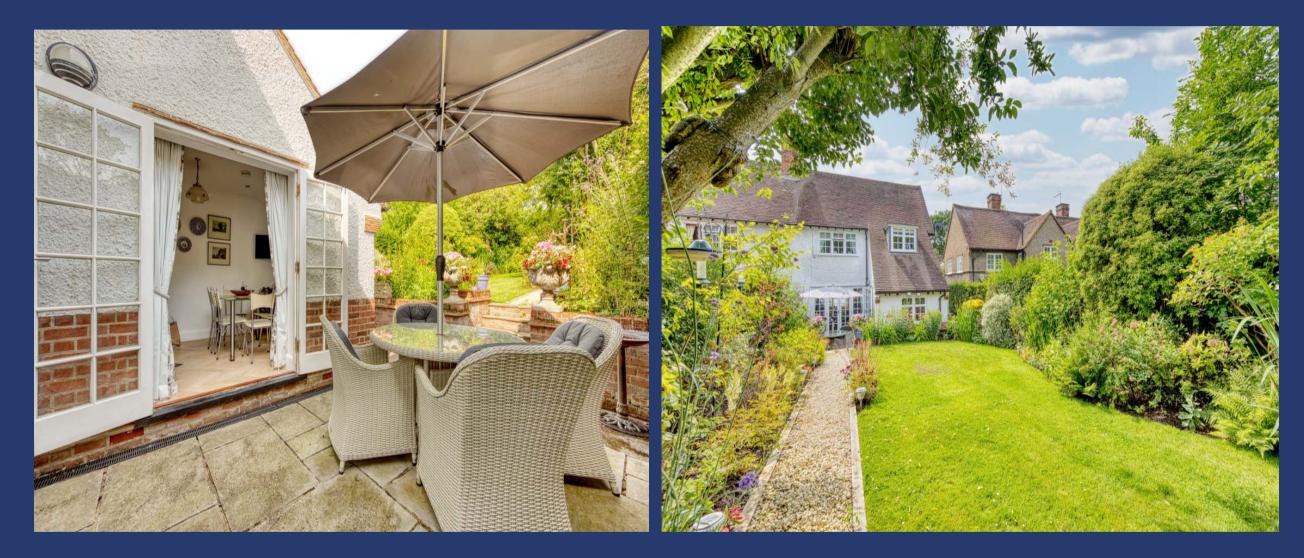

The manicured landscaped private garden benefits from an irrigation system & lighting with automatic sensor, as well as a charming pergola, along with a delightful patio, all accessed from both the kitchen and living rooms