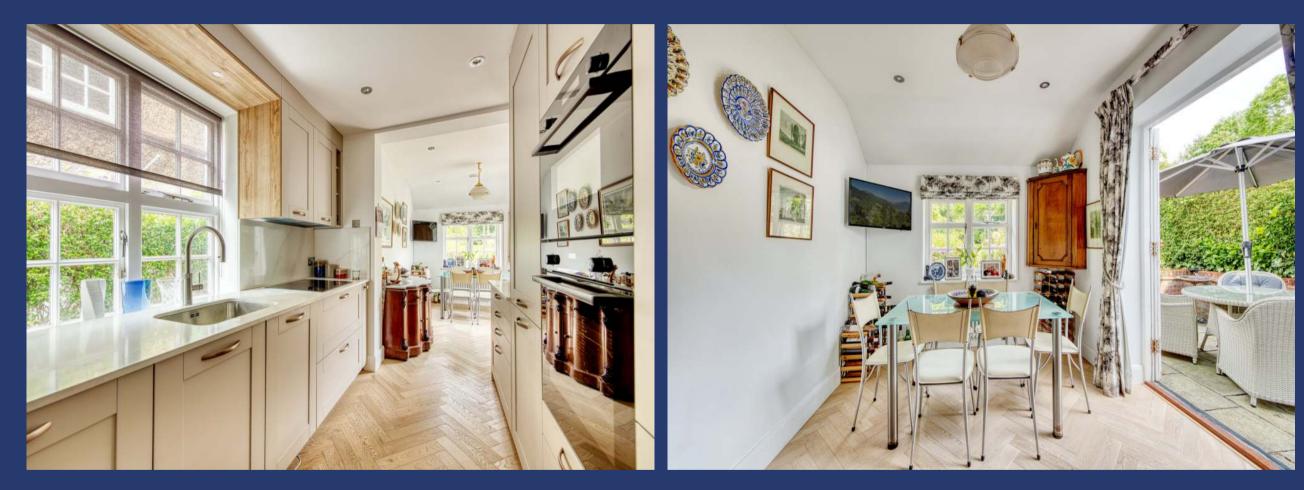

## A CHARMING NEWLY REFURBISHED HOME & STUNNING MANICURED LANDSCAPED PRIVATE GARDEN

A charming newly refurbished home & stunning manicured landscaped private garden.

Offered in immaculate decorative order, having been refurbished by the current owners. Features include a fabulous new high-spec kitchen opening to the breakfast room/den & a new luxury bathroom incorporating a large walk-in shower with wall jets & a double seat.

Further features include Neatsmith fitted wardrobes, ADT alarm, new boiler, new radiators & original parquet flooring. There is also a large fully insulated loft currently accessed by a Slingsby ladder