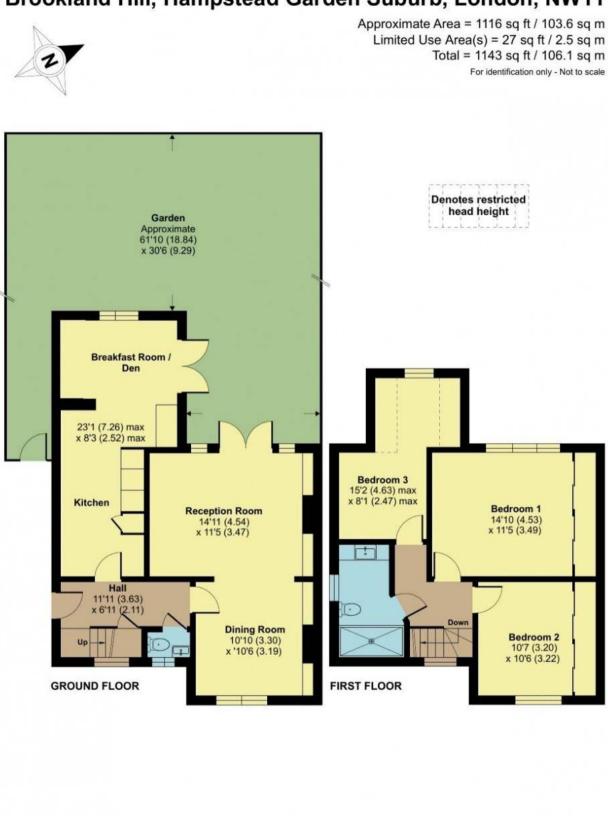

## BROOKLAND HILL HAMPSTEAD GARDEN SUBURB LONDON NW11

**Bargets Estate Agents** 

## Brookland Hill, Hampstead Garden Suburb, London, NW11

Floor plan produced in accordance with RICS Property Measurement 2nd Edition, Incorporating International Property Measurement Standards (IPMS2 Residential). Induced measurement 2025. Produced for Godfrey and Barr. 2024 REF: 1272772