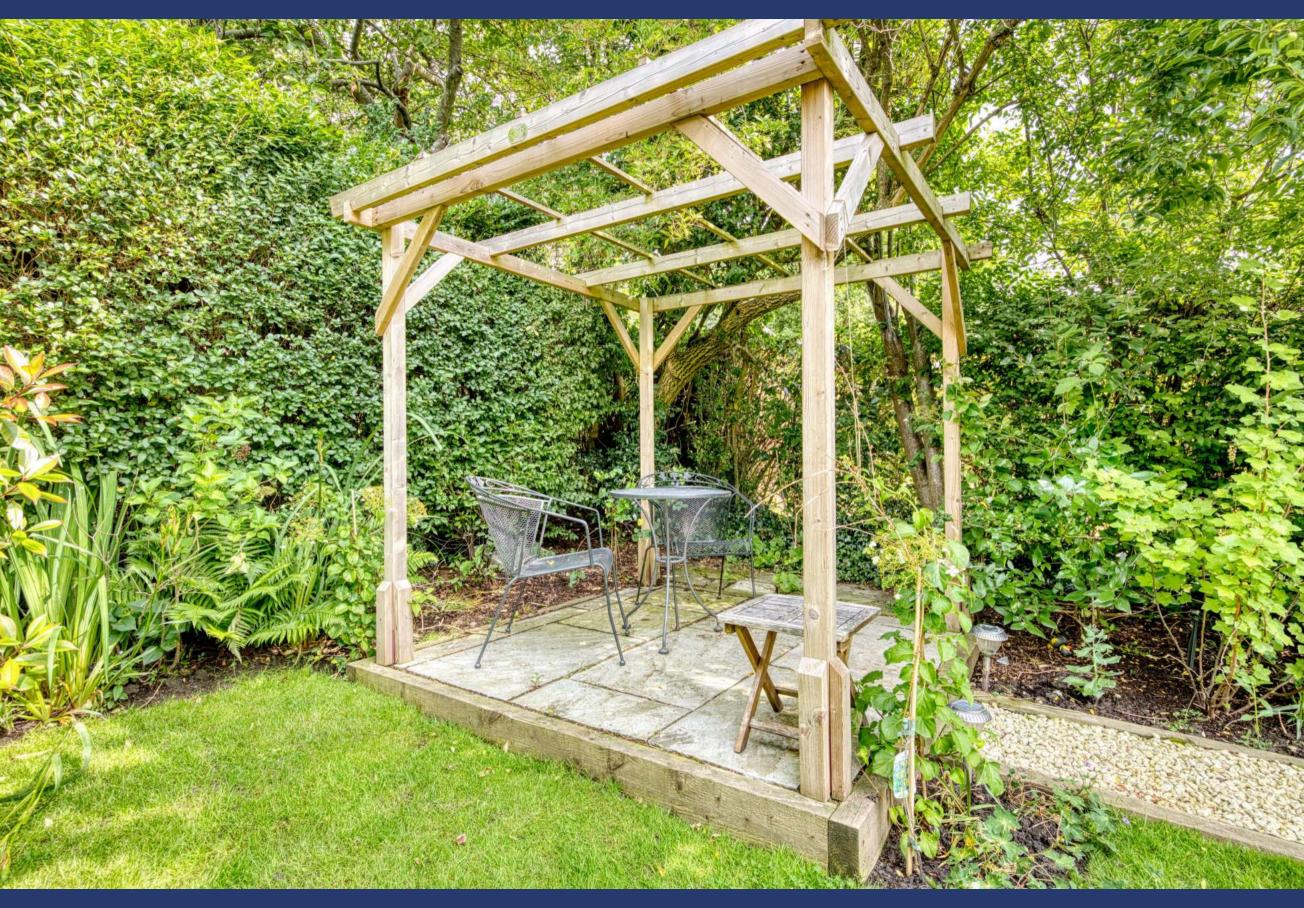

The manicured landscaped private garden benefits from an irrigation system & lighting with automatic sensor, as well as a charming pergola, along with a delightful patio, all accessed from both the kitchen and living rooms