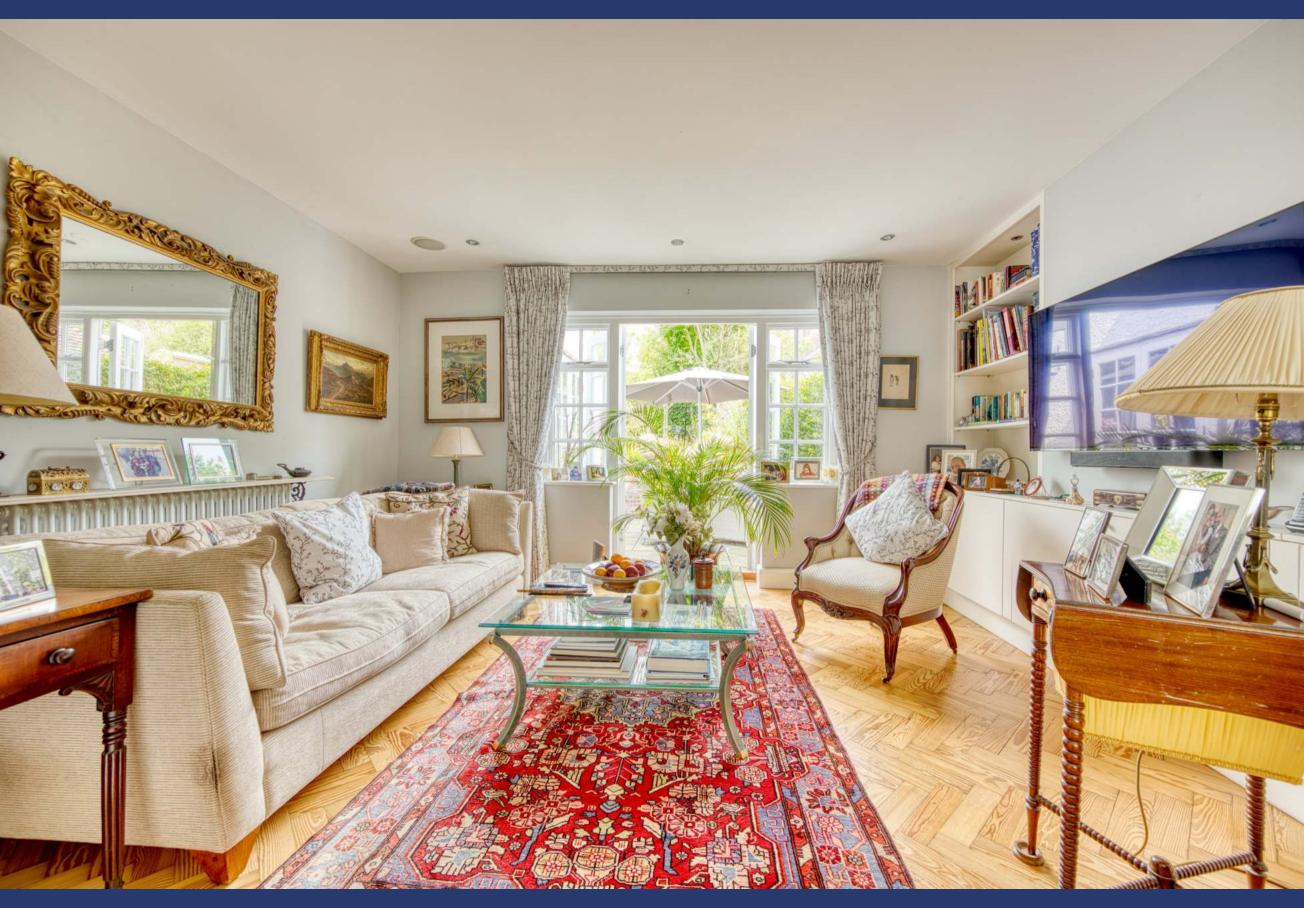

## A CHARMING NEWLY REFURBISHED HOME & STUNNING MANICURED LANDSCAPED PRIVATE GARDEN

A charming newly refurbished home & stunning manicured landscaped private garden.

Offered in immaculate decorative order, having been refurbished by the current owners. Features include a fabulous new high-spec kitchen opening to the breakfast room/den & a new luxury bathroom incorporating a large walk-in shower with wall jets & a double seat.