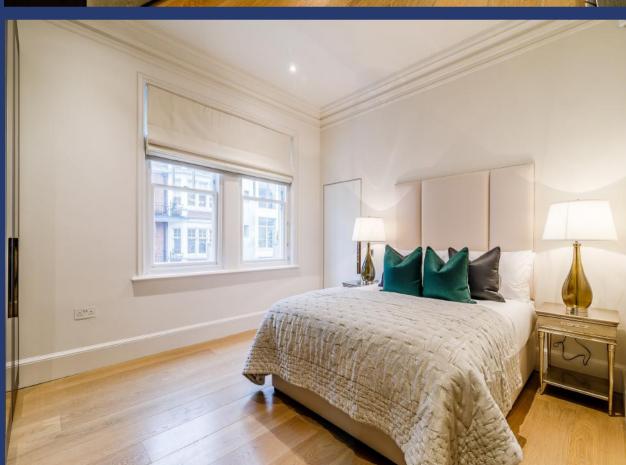

A superb three-bedroom, north west facing apartment which has been refurbished to the highest specification whilst maintaining its traditional features such as high ceilings throughout, bay windows, cornicing & fireplaces.

The apartment is set over 2400 sq. ft. and comprises a grand reception room which is generously proportioned offering elegant living and entertaining space, a spacious well-equipped kitchen/dining room with a breakfast bar, three bedrooms with en suite bathrooms with the second bedroom leading onto private balcony, master bedroom with a dressing room and en suite bathroom, utility room with ample storage and a guest cloakroom.