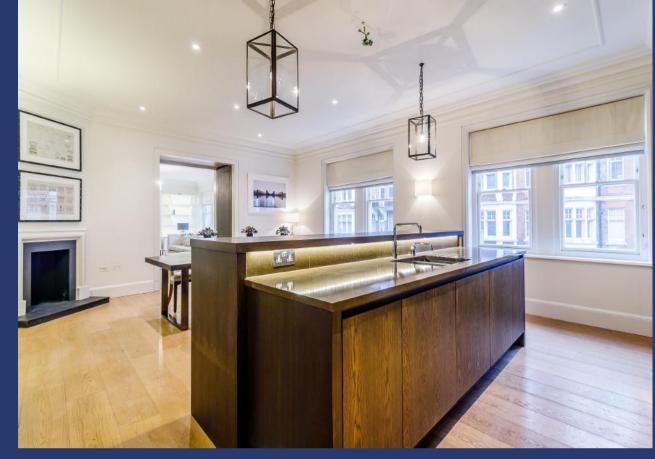

The apartment is set over 2400 sq. ft. and comprises a grand reception room which is generously proportioned offering elegant living and entertaining space, a spacious well-equipped kitchen/dining room with a breakfast bar, three bedrooms with en suite bathrooms with the second bedroom leading onto private balcony, master bedroom with a dressing room and en suite bathroom, utility room with ample storage and a guest cloakroom.