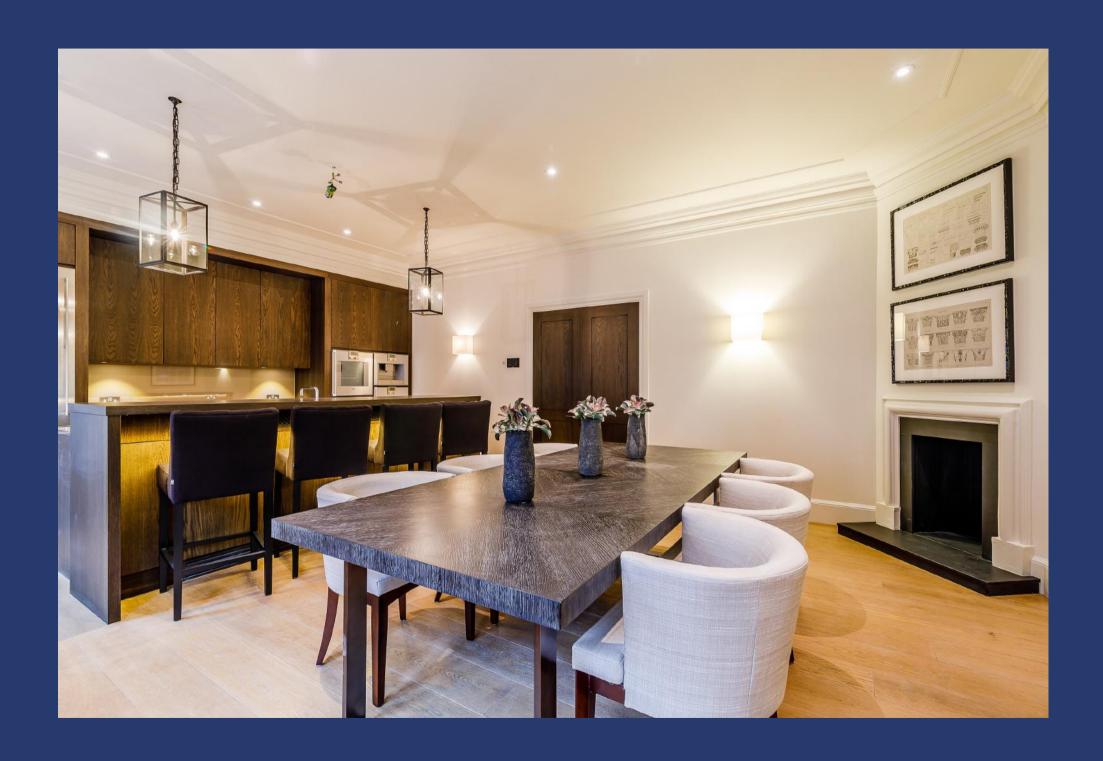

The apartment is set over 2400 sq. ft. and comprises a grand reception room which is generously proportioned offering elegant living and entertaining space, a spacious well-equipped kitchen/dining room with a breakfast bar, three bedrooms with en suite bathrooms with the second bedroom leading onto private balcony, master bedroom with a dressing room and en suite bathroom, utility room with ample storage and a guest cloakroom.