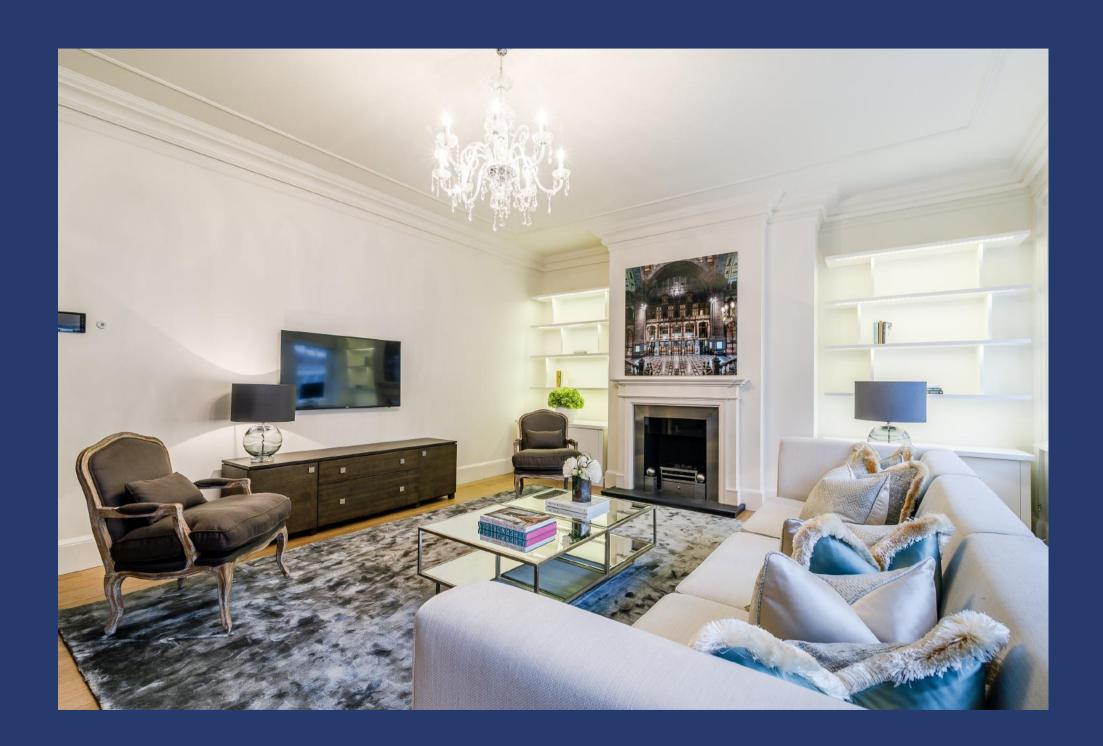

A superb three-bedroom, north west facing apartment which has been refurbished to the highest specification whilst maintaining its traditional features such as high ceilings throughout, bay windows, cornicing & fireplaces.

The apartment is set over 2400 sq. ft. and comprises a grand reception room which is generously proportioned offering elegant living and entertaining space, a spacious well-equipped kitchen/dining room with a breakfast bar, three bedrooms with en suite bathrooms with the second bedroom leading onto private balcony, master bedroom with a dressing room and en suite bathroom, utility room with ample storage and a guest cloakroom.