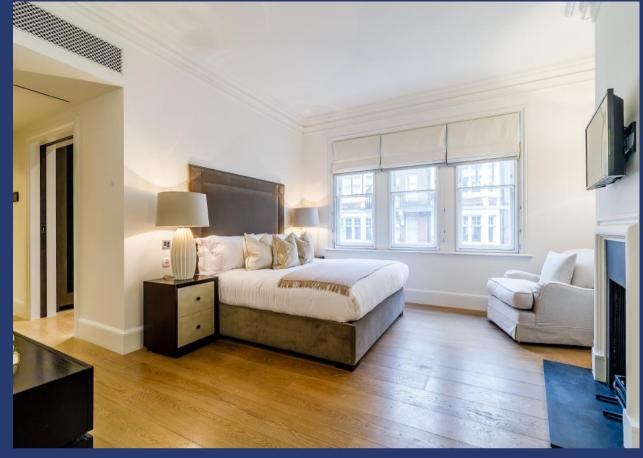

The apartment is set over 2400 sq. ft. and comprises a grand reception room which is generously proportioned offering elegant living and entertaining space, a spacious well-equipped kitchen/dining room with a breakfast bar, three bedrooms with en suite bathrooms with the second bedroom leading onto private balcony, master bedroom with a dressing room and en suite bathroom, utility room with ample storage and a guest cloakroom.