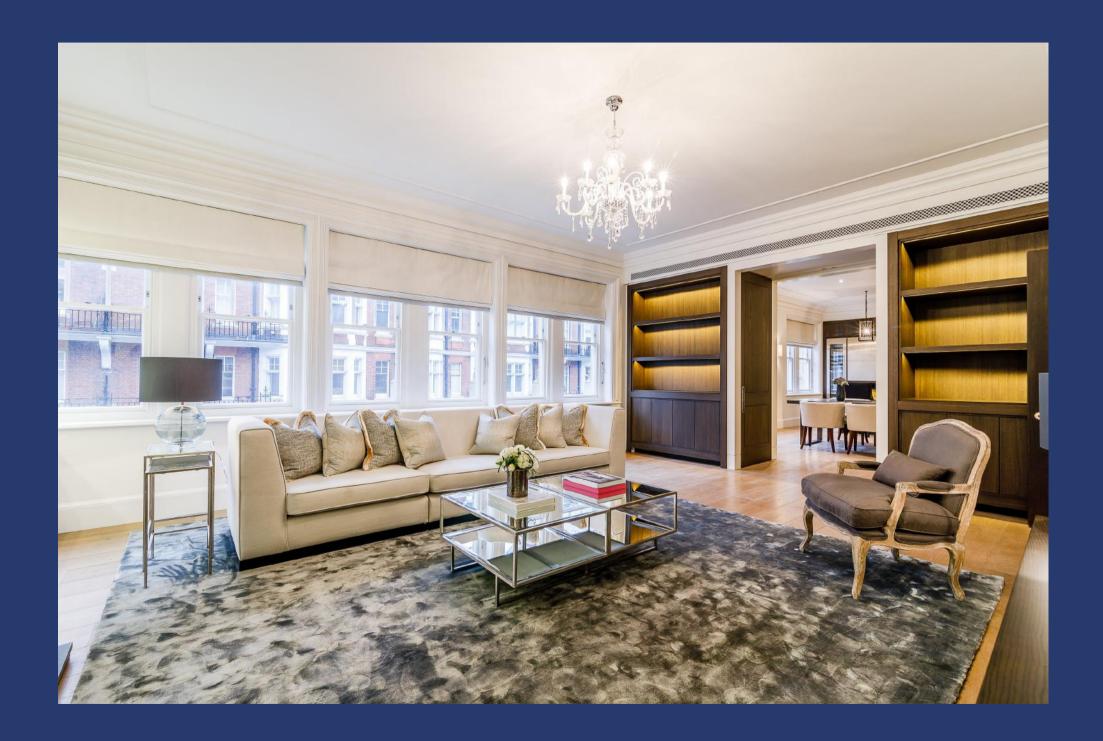

A superb three-bedroom, north west facing apartment which has been refurbished to the highest specification whilst maintaining its traditional features such as high ceilings throughout, bay windows, cornicing & fireplaces.

The apartment is set over 2400 sq. ft. and comprises a grand reception room which is generously proportioned offering elegant living and entertaining space, a spacious well-equipped kitchen/dining room with a breakfast bar, three bedrooms with en suite bathrooms with the second bedroom leading onto private balcony, master bedroom with a dressing room and en suite bathroom, utility room with ample storage and a guest cloakroom.