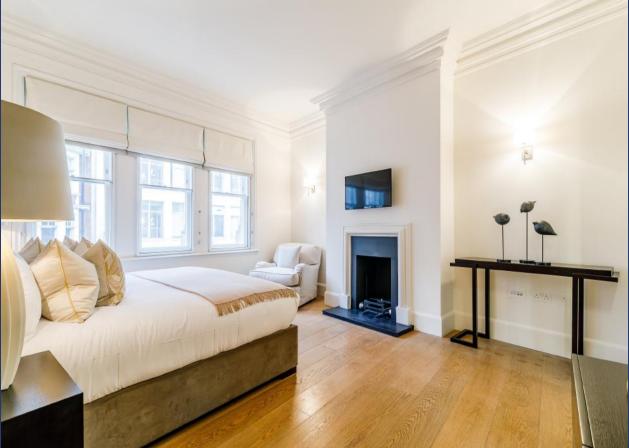

The apartment is set over 2400 sq. ft. and comprises a grand reception room which is generously proportioned offering elegant living and entertaining space, a spacious well-equipped kitchen/dining room with a breakfast bar, three bedrooms with en suite bathrooms with the second bedroom leading onto private balcony, master bedroom with a dressing room and en suite bathroom, utility room with ample storage and a guest cloakroom.