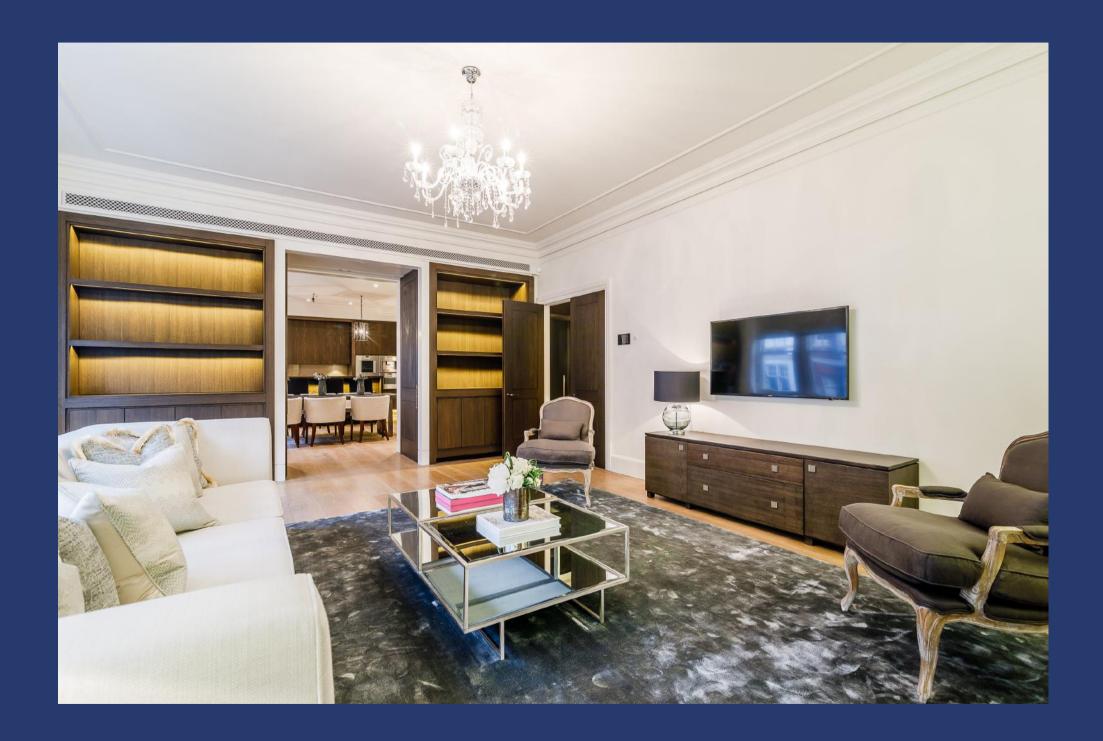

A superb three-bedroom, north west facing apartment which has been refurbished to the highest specification whilst maintaining its traditional features such as high ceilings throughout, bay windows, cornicing & fireplaces.

The apartment is set over 2400 sq. ft. and comprises a grand reception room which is generously proportioned offering elegant living and entertaining space, a spacious well-equipped kitchen/dining room with a breakfast bar, three bedrooms with en suite bathrooms with the second bedroom leading onto private balcony, master bedroom with a dressing room and en suite bathroom, utility room with ample storage and a guest cloakroom.