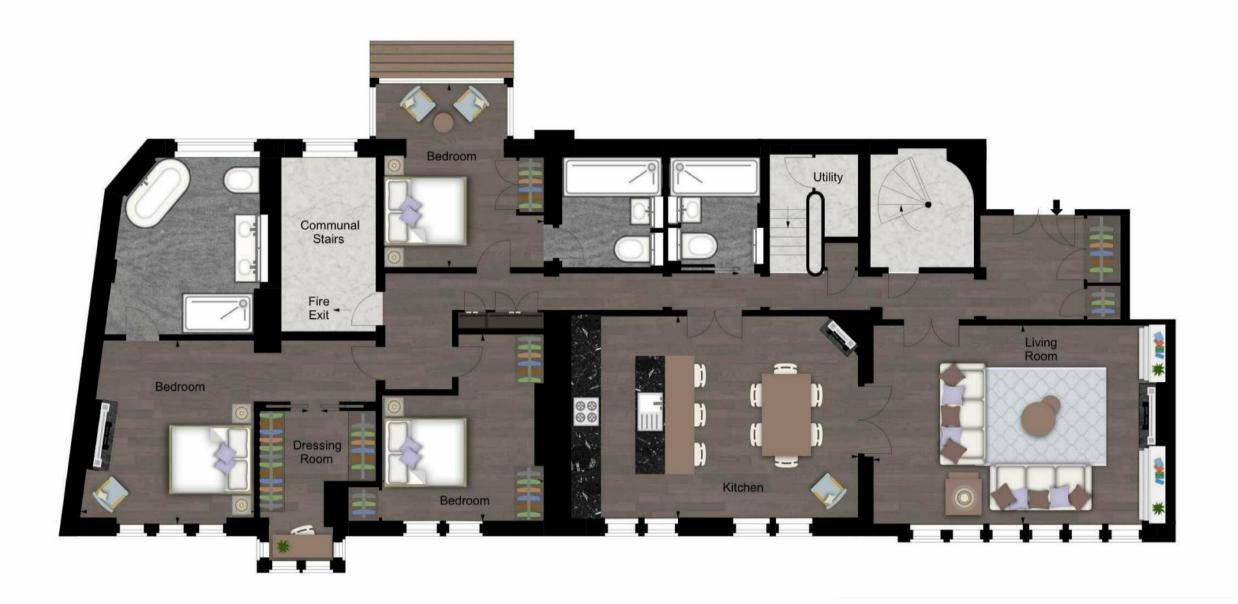

The apartment is set over 2400 sq. ft. and comprises a grand reception room which is generously proportioned offering elegant living and entertaining space, a spacious well-equipped kitchen/dining room with a breakfast bar, three bedrooms with en suite bathrooms with the second bedroom leading onto private balcony, master bedroom with a dressing room and en suite bathroom, utility room with ample storage and a guest cloakroom.

## SECOND FLOOR