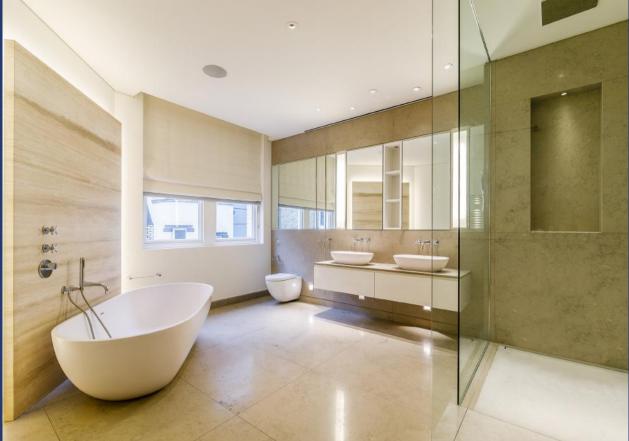

The apartment is set over 2400 sq. ft. and comprises a grand reception room which is generously proportioned offering elegant living and entertaining space, a spacious well-equipped kitchen/dining room with a breakfast bar, three bedrooms with en suite bathrooms with the second bedroom leading onto private balcony, master bedroom with a dressing room and en suite bathroom, utility room with ample storage and a guest cloakroom.