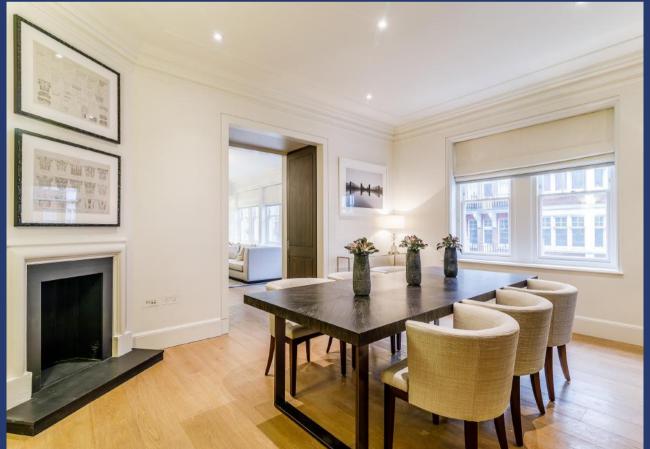

A superb three-bedroom, north west facing apartment which has been refurbished to the highest specification whilst maintaining its traditional features such as high ceilings throughout, bay windows, cornicing & fireplaces.

The apartment is set over 2400 sq. ft. and comprises a grand reception room which is generously proportioned offering elegant living and entertaining space, a spacious well-equipped kitchen/dining room with a breakfast bar, three bedrooms with en suite bathrooms with the second bedroom leading onto private balcony, master bedroom with a dressing room and en suite bathroom, utility room with ample storage and a guest cloakroom.