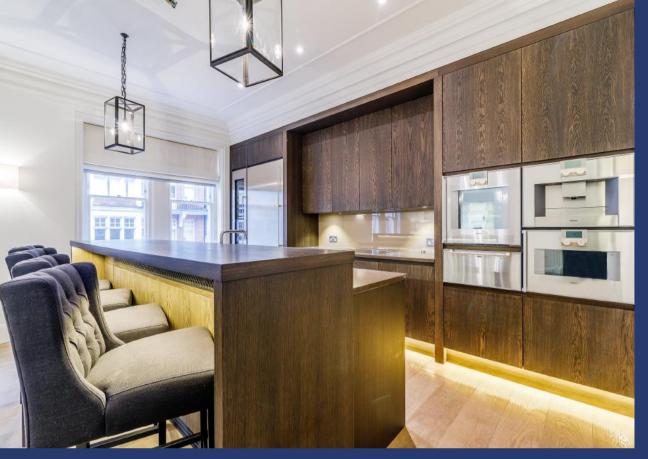

The apartment is set over 2400 sq. ft. and comprises a grand reception room which is generously proportioned offering elegant living and entertaining space, a spacious well-equipped kitchen/dining room with a breakfast bar, three bedrooms with en suite bathrooms with the second bedroom leading onto private balcony, master bedroom with a dressing room and en suite bathroom, utility room with ample storage and a guest cloakroom.