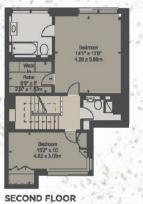

## **PRICE**

£3,450 Per Week, Subject to Contract

HOUSE C: APPROX GROSS INTERNAL AREA 2,828 SQ FT - 262.72 SQ M

FIRST FLOOR

HOUSE C: APPROX GROSS INTERNAL AREA 2,828 SQ FT - 262.72 SQ M APPROX FLOOR AREA INCLUDING RESTRICTED HEIGHTS 2,840 SQ FT - 263.84 SQ M