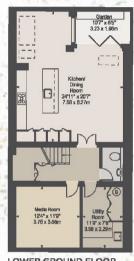

ht modern interiors arranged over four levels, comprising four/five bedrooms, kitchen/dining room, media room and a large reception space with full width bi-folding doors opening out to split level courtyards and gardens.

Located on North End, this exclusive gated development is positioned within 1,100 metres of both Hampstead Village and Golders Green, along with a vast range of shops, cafés, restaurants and underground stations (North Line).

## **ACCOMMODATION**

## **AMENITIES**

- RECEPTION ROOM
- KITCHEN/DINING ROOM
- MEDIA ROOM
- FOUR/FIVE BEDROOMS
- TWO EN-SUITE BATHROOMS
- TWO BATHROOMS
- GUEST CLOAKROAM
- UTILITY ROOM
- COURTYARDS & GARDENS
- ALLOCATED PARKING

## **PRICE**

£3,450 Per Week, Subject to Contract



HOUSE C: APPROX GROSS INTERNAL AREA 2,828 SQ FT - 262.72 SQ M













FIRST FLOOR









HOUSE C: APPROX GROSS INTERNAL AREA 2,828 SQ FT - 262.72 SQ M APPROX FLOOR AREA INCLUDING RESTRICTED HEIGHTS 2,840 SQ FT - 263.84 SQ M



LOWER GROUND FLOOR