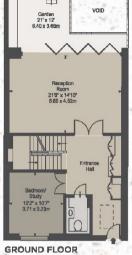

## **PRICE**

£3,450 Per Week, Subject to Contract

HOUSE C: APPROX GROSS INTERNAL AREA 2,828 SQ FT - 262.72 SQ M

FIRST FLOOR

HOUSE C: APPROX GROSS INTERNAL AREA 2,828 SQ FT - 262.72 SQ M APPROX FLOOR AREA INCLUDING RESTRICTED HEIGHTS 2,840 SQ FT - 263.84 SQ M