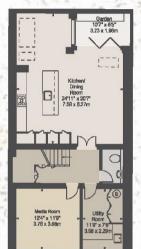

## **PRICE**

£3,450 Per Week, Subject to Contract

HOUSE C: APPROX GROSS INTERNAL AREA 2,828 SQ FT - 262.72 SQ M

FIRST FLOOR

HOUSE C: APPROX GROSS INTERNAL AREA 2,828 SQ FT - 262.72 SQ M APPROX FLOOR AREA INCLUDING RESTRICTED HEIGHTS 2,840 SQ FT - 263.84 SQ M

LOWER GROUND FLOOR