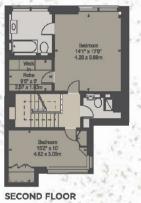

## **PRICE**

£3,450 Per Week, Subject to Contract

HOUSE C: APPROX GROSS INTERNAL AREA 2,828 SQ FT - 262.72 SQ M

FIRST FLOOR

HOUSE C: APPROX GROSS INTERNAL AREA 2,828 SQ FT - 262.72 SQ M APPROX FLOOR AREA INCLUDING RESTRICTED HEIGHTS 2,840 SQ FT - 263.84 SQ M