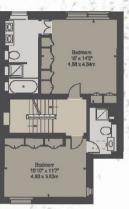

## **PRICE**

£3,450 Per Week, Subject to Contract

HOUSE C: APPROX GROSS INTERNAL AREA 2,828 SQ FT - 262.72 SQ M

FIRST FLOOR

HOUSE C: APPROX GROSS INTERNAL AREA 2,828 SQ FT - 262.72 SQ M APPROX FLOOR AREA INCLUDING RESTRICTED HEIGHTS 2,840 SQ FT - 263.84 SQ M