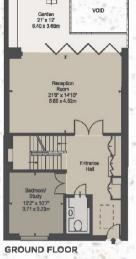

## **PRICE**

£3,450 Per Week, Subject to Contract

HOUSE C: APPROX GROSS INTERNAL AREA 2,828 SQ FT - 262.72 SQ M

FIRST FLOOR

HOUSE C: APPROX GROSS INTERNAL AREA 2,828 SQ FT - 262.72 SQ M APPROX FLOOR AREA INCLUDING RESTRICTED HEIGHTS 2,840 SQ FT - 263.84 SQ M