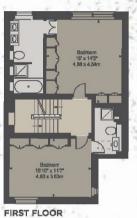

## **PRICE**

£3,450 Per Week, Subject to Contract

HOUSE C: APPROX GROSS INTERNAL AREA 2,828 SQ FT - 262.72 SQ M

FIRST FLOOR

HOUSE C: APPROX GROSS INTERNAL AREA 2,828 SQ FT - 262.72 SQ M APPROX FLOOR AREA INCLUDING RESTRICTED HEIGHTS 2,840 SQ FT - 263.84 SQ M