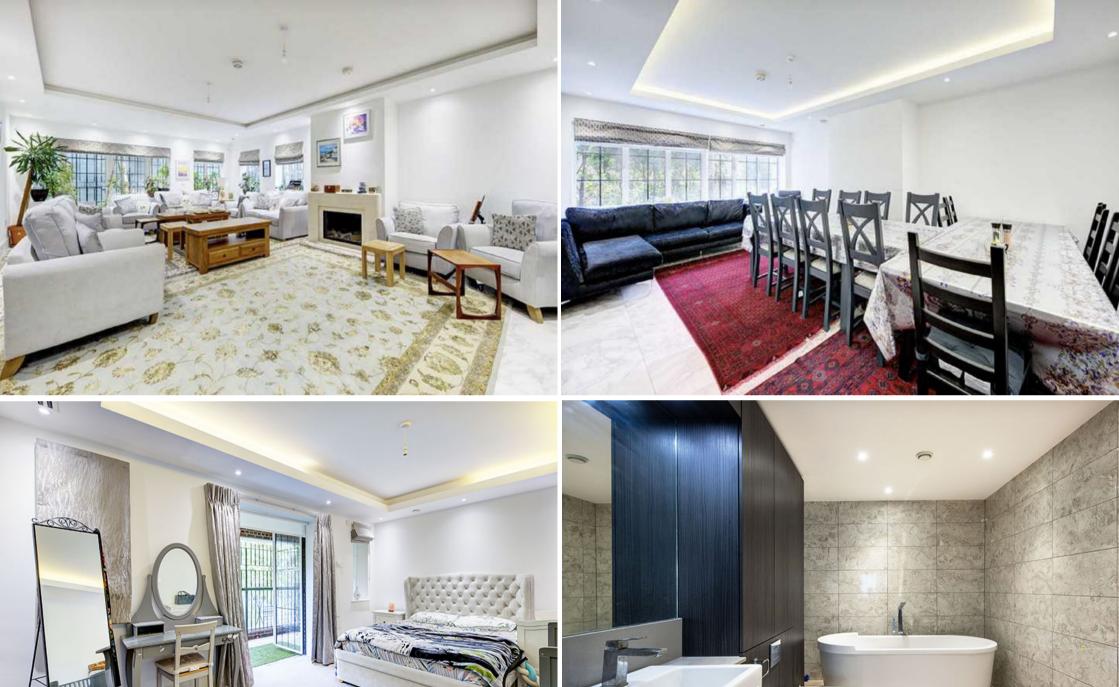

Chandos Way, London, NW11

Newly built and designed to reflect the Arts and Crafts architecture of Hampstead Garden Suburb is this stunning five bedroom detached house arranged over two floors. Luxuriously appointed throughout, this lateral and spacious famuly home, measuring approximately 328 Sq. M / 3,538 Sq. Ft. features excellent reception rooms and a superb open plan kitchen/family room with a separate laundry.

- 5 Bedrooms
- 3 Bathrooms
- 3 Reception Rooms
- Kitchen/Breakfast Room
- Laundry Room
- Guest Cloakroom
- Garden
- Parking
- Garage

Leasehold 230 Years from 1 October 2014

£3,300,000 Subject to Contract