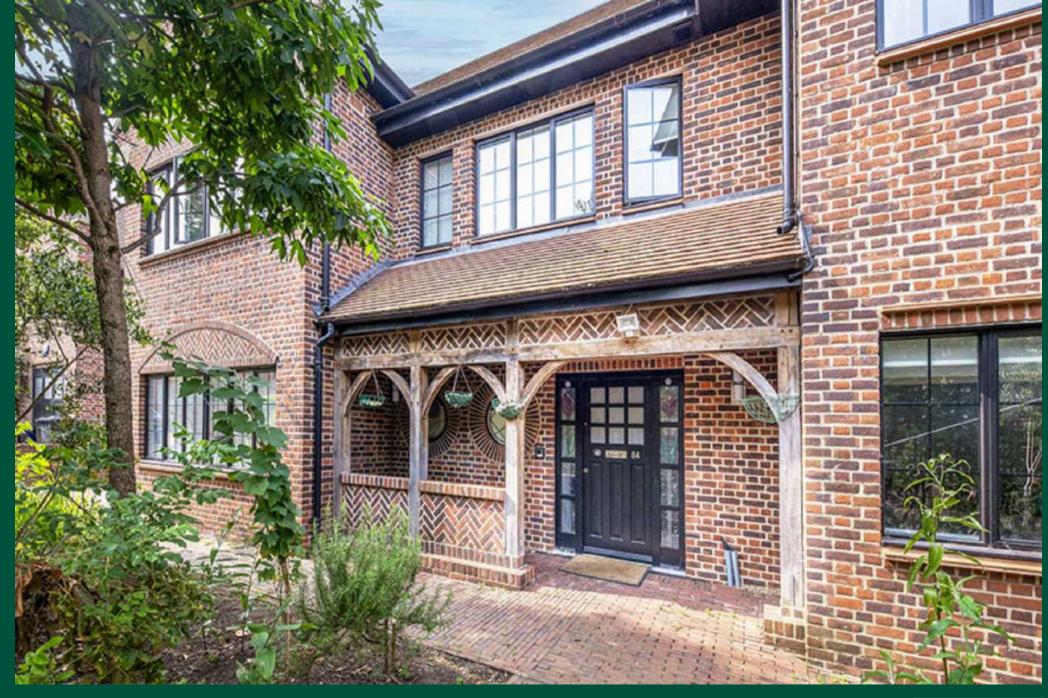

Chandos Way, London, NW11

Newly built and designed to reflect the Arts and Crafts architecture of Hampstead Garden Suburb is this stunning five bedroom detached house arranged over two floors. Luxuriously appointed throughout, this lateral and spacious famuly home, measuring approximately 328 Sq. M / 3,538 Sq. Ft. features excellent reception rooms and a superb open plan kitchen/family room with a separate laundry.

Chandos Way is a prestigious development located close to both Hampstead Heath Extension and Golders Hill Park, with Hampstead Village approx. 1 mile away. Golders Green Northern Line tube station is within 0.5 miles.