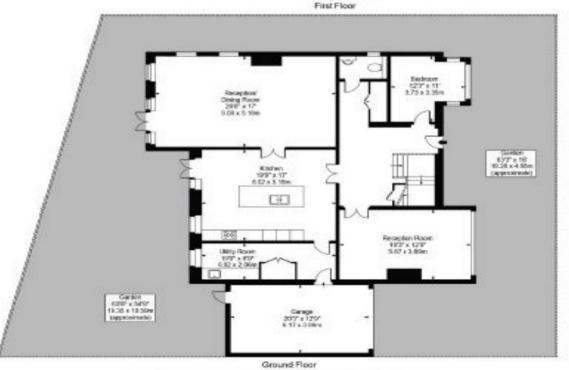

Chandos Way
Approx. Gross Internal Area 3538 Sq Ft - 328.68 Sq M

For Illustration Purposes Only - Not To Scale

This floor plan should be used as a general outline for guidance only and does not constitute in whole or in part an offer or contract.