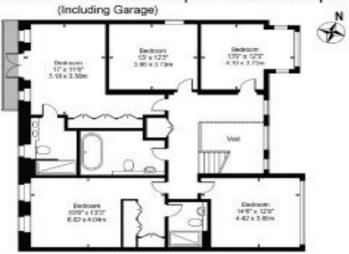

Chandos Way
Approx. Gross Internal Area 3538 Sq Ft - 328.68 Sq M

For Illustration Purposes Only - Not To Scale

This floor plan should be used as a general outline for guidance only and does not constitute in whole or in part an offer or contract.