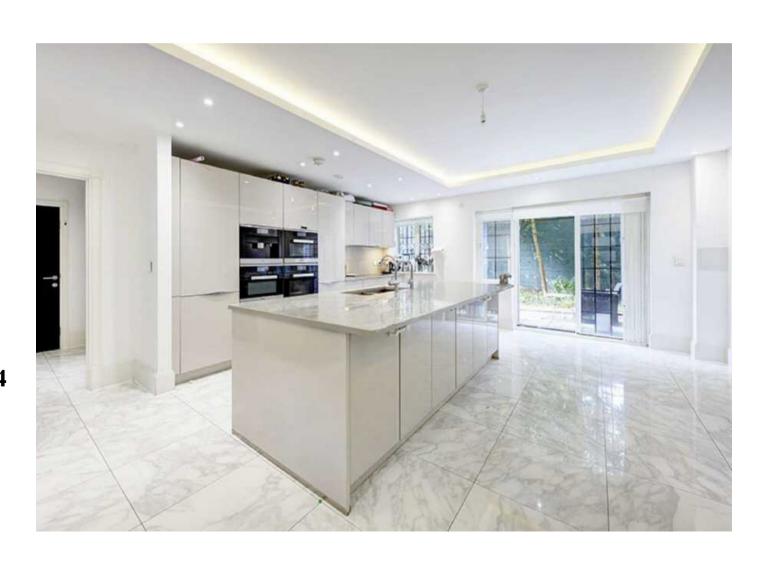

Chandos Way, London, NW11

Newly built and designed to reflect the Arts and Crafts architecture of Hampstead Garden Suburb is this stunning five bedroom detached house arranged over two floors. Luxuriously appointed throughout, this lateral and spacious famuly home, measuring approximately 328 Sq. M / 3,538 Sq. Ft. features excellent reception rooms and a superb open plan kitchen/family room with a separate laundry.

- 5 Bedrooms
- 3 Bathrooms
- 3 Reception Rooms
- Kitchen/Breakfast Room
- Laundry Room
- Guest Cloakroom
- Garden
- Parking
- Garage

Leasehold 230 Years from 1 October 2014

£3,300,000 Subject to Contract