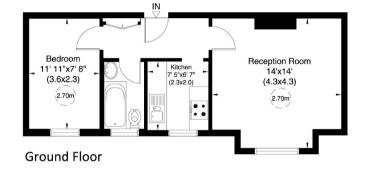

## ACCOMMODATION

- RECEPTION ROOM
- DOUBLE BEDROOM
- BATHROOM
- KITCHEN
- PORTER
- COMMUNAL GARDENS

| <u>TENURE</u> | Leasehold - Share of Freehold            |
|---------------|------------------------------------------|
| <u>PRICE</u>  | Guide price £395,000 subject to contract |

Service Charge £4,000 Per Annum Approximately

Approximate Gross Internal Area 39 sq m/ 422 sq ft Not to Scale, for identification only

For guidance only and must not be relied upon as a statement of fact. All measurements and areas are approximate only (and have been prepared in accordance with the current edition of the RICS Code of Measuring Practice).