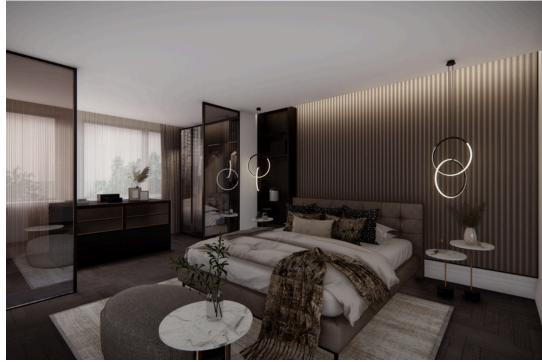

## 9 Imperial Court, Prince Albert Road, NW8

Approximate Gross Internal Area 266 sq m/ 2862 sq ft

Not to Scale, for identification only

CGI images for illustration purposes. Licence to Alter has been previously obtained and can be renewed, with permission from the Freeholders and Westminster City Council for a full re-configuration (see enclosed plan), which also included hard wood-flooring & air conditioning.