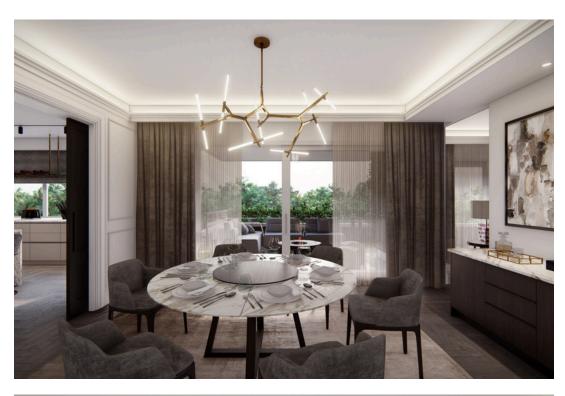

An exceptional opportunity to acquire one of the finest lateral double apartments in St John's Wood. Occupying the second floor and well-positioned on the Prince Albert Road & Townshend Road side of this sought after prestigious premier purpose built building, the impressive apartment offers bright, spacious, generous and flexible accommodation throughout. Measuring in excess of 2,850 Sq. Ft.

## 9 Imperial Court, Prince Albert Road, NW8

Approximate Gross Internal Area 266 sq m/ 2862 sq ft

Not to Scale, for identification only

CGI images for illustration purposes. Licence to Alter has been previously obtained and can be renewed, with permission from the Freeholders and Westminster City Council for a full re-configuration (see enclosed plan), which also included hard wood-flooring & air conditioning.