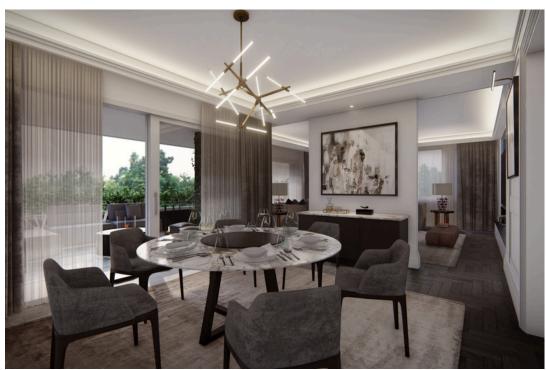

An exceptional opportunity to acquire one of the finest lateral double apartments in St John's Wood. Occupying the second floor and well-positioned on the Prince Albert Road & Townshend Road side of this sought after prestigious premier purpose built building, the impressive apartment offers bright, spacious, generous and flexible accommodation throughout. Measuring in excess of 2,850 Sq. Ft.

## 9 Imperial Court, Prince Albert Road, NW8

Approximate Gross Internal Area 266 sq m/ 2862 sq ft

Not to Scale, for identification only

CGI images for illustration purposes. Licence to Alter has been previously obtained and can be renewed, with permission from the Freeholders and Westminster City Council for a full re-configuration (see enclosed plan), which also included hard wood-flooring & air conditioning.