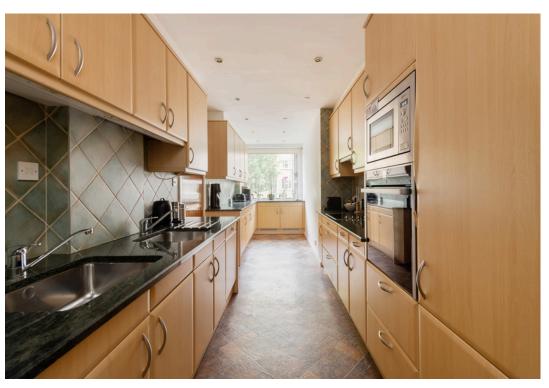

An exceptional opportunity to acquire one of the finest lateral double apartments in St John's Wood. Occupying the second floor and well-positioned on the Prince Albert Road & Townshend Road side of this sought after prestigious premier purpose built building, the impressive apartment offers bright, spacious, generous and flexible accommodation throughout. Measuring in excess of 2,850 Sq. Ft.

The property also benefits from 24-hr porterage, concierge & security, private underground parking, secure storage unit, passenger lift, communal gymnasium and communal gardens.

THREE RECEPTION ROOMS THREE/FOUR BEDROOMS **OFFICE** KITCHEN/BREAKFAST ROOM TWO TERRACES SEPARATE UTILITY GUEST CLOAKROOM W.C **AMENITIES** PRIVATE UNDERGROUND PARKING SECURE STORAGE UNIT LIFT 24-HR PORTER / CONCIERGE / SECURITY **COMMUNAL GYM** COMMUNAL GARDENS