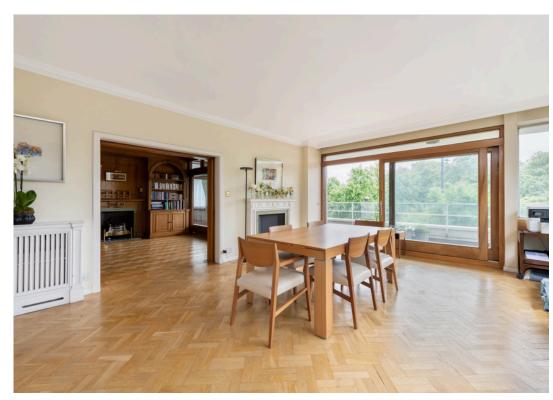

An exceptional opportunity to acquire one of the finest lateral double apartments in St John's Wood. Occupying the second floor and well-positioned on the Prince Albert Road & Townshend Road side of this sought after prestigious premier purpose built building, the impressive apartment offers bright, spacious, generous and flexible accommodation throughout. Measuring in excess of 2,850 Sq. Ft.

The property also benefits from 24-hr porterage, concierge & security, private underground parking, secure storage unit, passenger lift, communal gymnasium and communal gardens.

THREE RECEPTION ROOMS THREE/FOUR BEDROOMS **OFFICE** KITCHEN/BREAKFAST ROOM TWO TERRACES SEPARATE UTILITY GUEST CLOAKROOM W.C **AMENITIES** PRIVATE UNDERGROUND PARKING SECURE STORAGE UNIT LIFT 24-HR PORTER / CONCIERGE / SECURITY **COMMUNAL GYM** COMMUNAL GARDENS