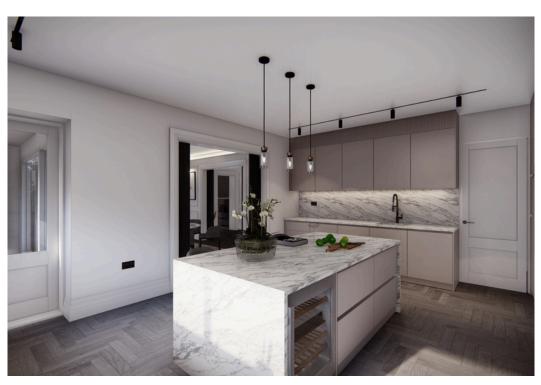

## 9 Imperial Court, Prince Albert Road, NW8

Approximate Gross Internal Area 266 sq m/ 2862 sq ft

Not to Scale, for identification only

CGI images for illustration purposes. Licence to Alter has been previously obtained and can be renewed, with permission from the Freeholders and Westminster City Council for a full re-configuration (see enclosed plan), which also included hard wood-flooring & air conditioning.