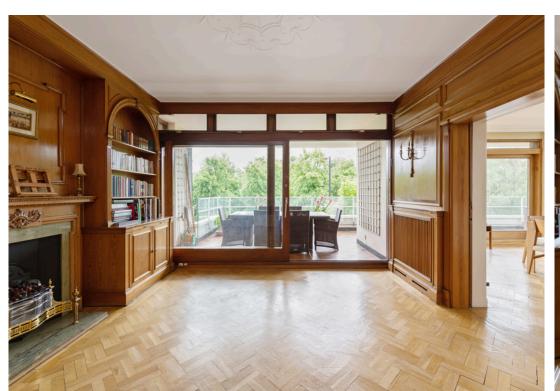

An exceptional opportunity to acquire one of the finest lateral double apartments in St John's Wood. Occupying the second floor and well-positioned on the Prince Albert Road & Townshend Road side of this sought after prestigious premier purpose built building, the impressive apartment offers bright, spacious, generous and flexible accommodation throughout. Measuring in excess of 2,850 Sq. Ft.

## 9 Imperial Court, Prince Albert Road, NW8

Approximate Gross Internal Area 266 sq m/ 2862 sq ft

Not to Scale, for identification only

CGI images for illustration purposes. Licence to Alter has been previously obtained and can be renewed, with permission from the Freeholders and Westminster City Council for a full re-configuration (see enclosed plan), which also included hard wood-flooring & air conditioning.