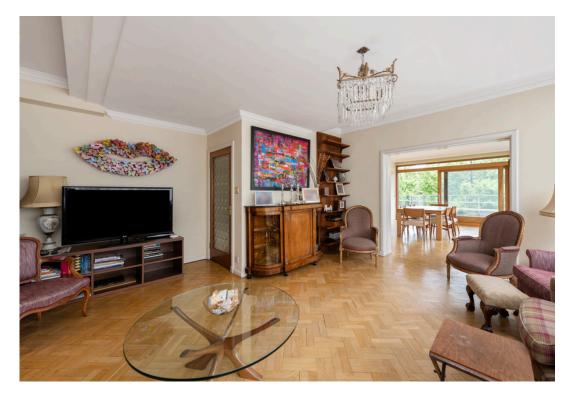

An exceptional opportunity to acquire one of the finest lateral double apartments in St John's Wood. Occupying the second floor and well-positioned on the Prince Albert Road & Townshend Road side of this sought after prestigious premier purpose built building, the impressive apartment offers bright, spacious, generous and flexible accommodation throughout. Measuring in excess of 2,850 Sq. Ft.

The property also benefits from 24-hr porterage, concierge & security, private underground parking, secure storage unit, passenger lift, communal gymnasium and communal gardens.

THREE RECEPTION ROOMS THREE/FOUR BEDROOMS **OFFICE** KITCHEN/BREAKFAST ROOM TWO TERRACES SEPARATE UTILITY GUEST CLOAKROOM W.C **AMENITIES** PRIVATE UNDERGROUND PARKING SECURE STORAGE UNIT LIFT 24-HR PORTER / CONCIERGE / SECURITY **COMMUNAL GYM** COMMUNAL GARDENS