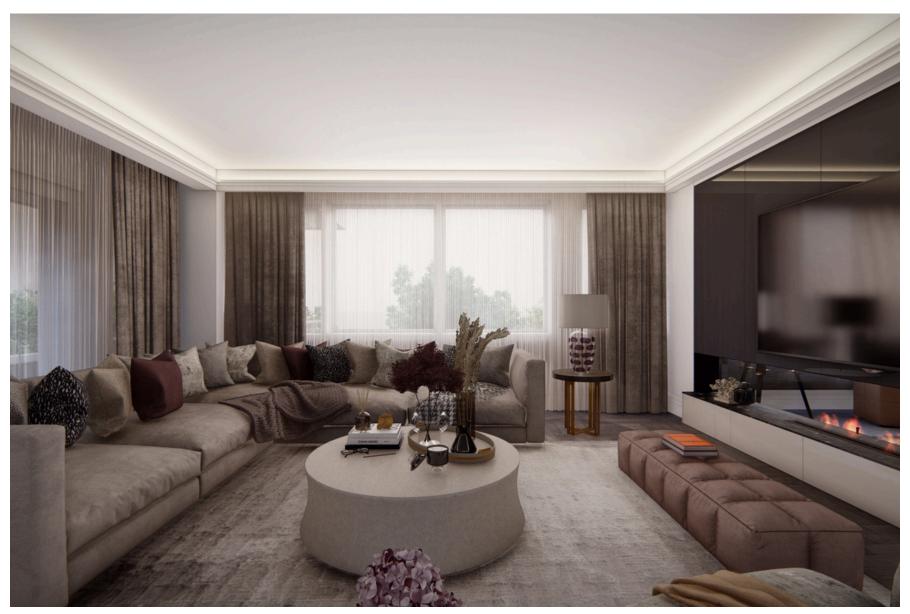

## 9 Imperial Court, Prince Albert Road, NW8

Approximate Gross Internal Area 266 sq m/ 2862 sq ft

Not to Scale, for identification only

CGI images for illustration purposes. Licence to Alter has been previously obtained and can be renewed, with permission from the Freeholders and Westminster City Council for a full re-configuration (see enclosed plan), which also included hard wood-flooring & air conditioning.