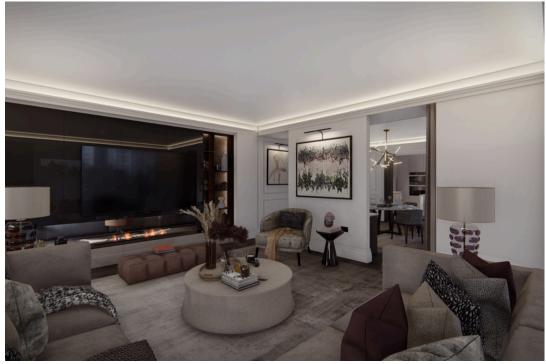

An exceptional opportunity to acquire one of the finest lateral double apartments in St John's Wood. Occupying the second floor and well-positioned on the Prince Albert Road & Townshend Road side of this sought after prestigious premier purpose built building, the impressive apartment offers bright, spacious, generous and flexible accommodation throughout. Measuring in excess of 2,850 Sq. Ft.

## 9 Imperial Court, Prince Albert Road, NW8

Approximate Gross Internal Area 266 sq m/ 2862 sq ft

Not to Scale, for identification only

CGI images for illustration purposes. Licence to Alter has been previously obtained and can be renewed, with permission from the Freeholders and Westminster City Council for a full re-configuration (see enclosed plan), which also included hard wood-flooring & air conditioning.