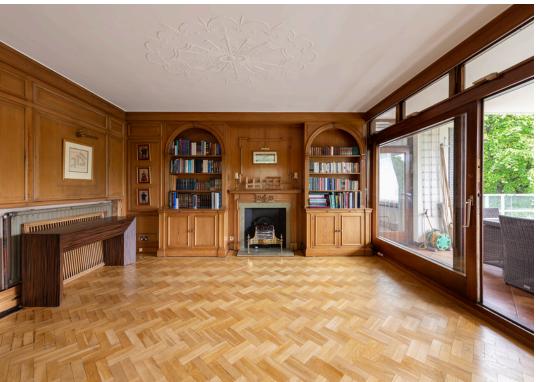

An exceptional opportunity to acquire one of the finest lateral double apartments in St John's Wood. Occupying the second floor and well-positioned on the Prince Albert Road & Townshend Road side of this sought after prestigious premier purpose built building, the impressive apartment offers bright, spacious, generous and flexible accommodation throughout. Measuring in excess of 2,850 Sq. Ft.

The property also benefits from 24-hr porterage, concierge & security, private underground parking, secure storage unit, passenger lift, communal gymnasium and communal gardens.

THREE RECEPTION ROOMS THREE/FOUR BEDROOMS **OFFICE** KITCHEN/BREAKFAST ROOM TWO TERRACES SEPARATE UTILITY GUEST CLOAKROOM W.C **AMENITIES** PRIVATE UNDERGROUND PARKING SECURE STORAGE UNIT LIFT 24-HR PORTER / CONCIERGE / SECURITY **COMMUNAL GYM** COMMUNAL GARDENS