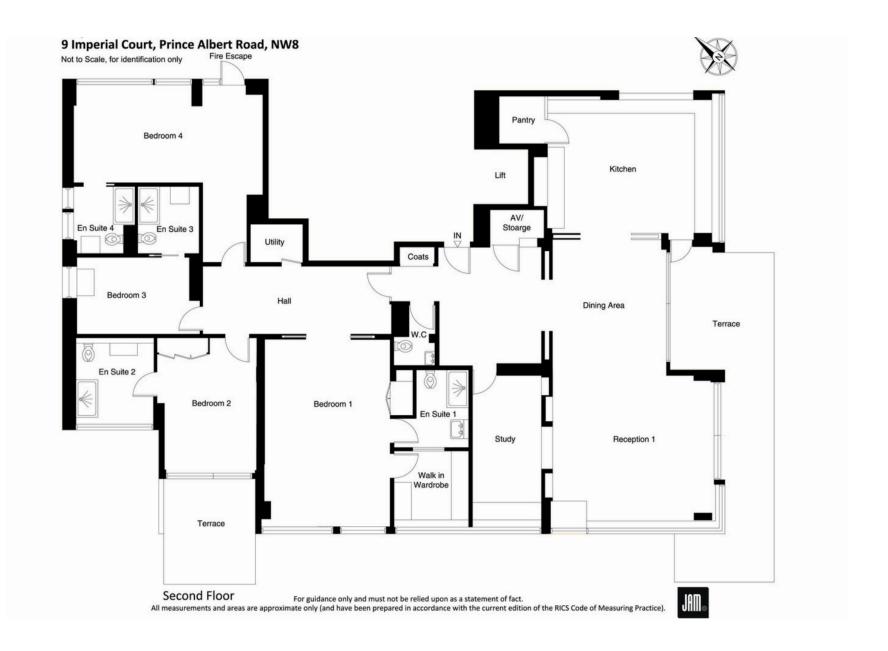

An exceptional opportunity to acquire one of the finest lateral double apartments in St John's Wood. Occupying the second floor and well-positioned on the Prince Albert Road & Townshend Road side of this sought after prestigious premier purpose built building, the impressive apartment offers bright, spacious, generous and flexible accommodation throughout. Measuring in excess of 2,850 Sq. Ft.

## 9 Imperial Court, Prince Albert Road, NW8

Approximate Gross Internal Area 266 sq m/ 2862 sq ft

Not to Scale, for identification only

CGI images for illustration purposes. Licence to Alter has been previously obtained and can be renewed, with permission from the Freeholders and Westminster City Council for a full re-configuration (see enclosed plan), which also included hard wood-flooring & air conditioning.