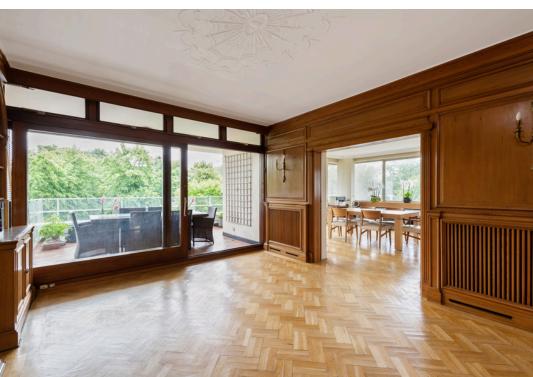

An exceptional opportunity to acquire one of the finest lateral double apartments in St John's Wood. Occupying the second floor and well-positioned on the Prince Albert Road & Townshend Road side of this sought after prestigious premier purpose built building, the impressive apartment offers bright, spacious, generous and flexible accommodation throughout. Measuring in excess of 2,850 Sq. Ft.

## 9 Imperial Court, Prince Albert Road, NW8

Approximate Gross Internal Area 266 sq m/ 2862 sq ft

Not to Scale, for identification only

CGI images for illustration purposes. Licence to Alter has been previously obtained and can be renewed, with permission from the Freeholders and Westminster City Council for a full re-configuration (see enclosed plan), which also included hard wood-flooring & air conditioning.