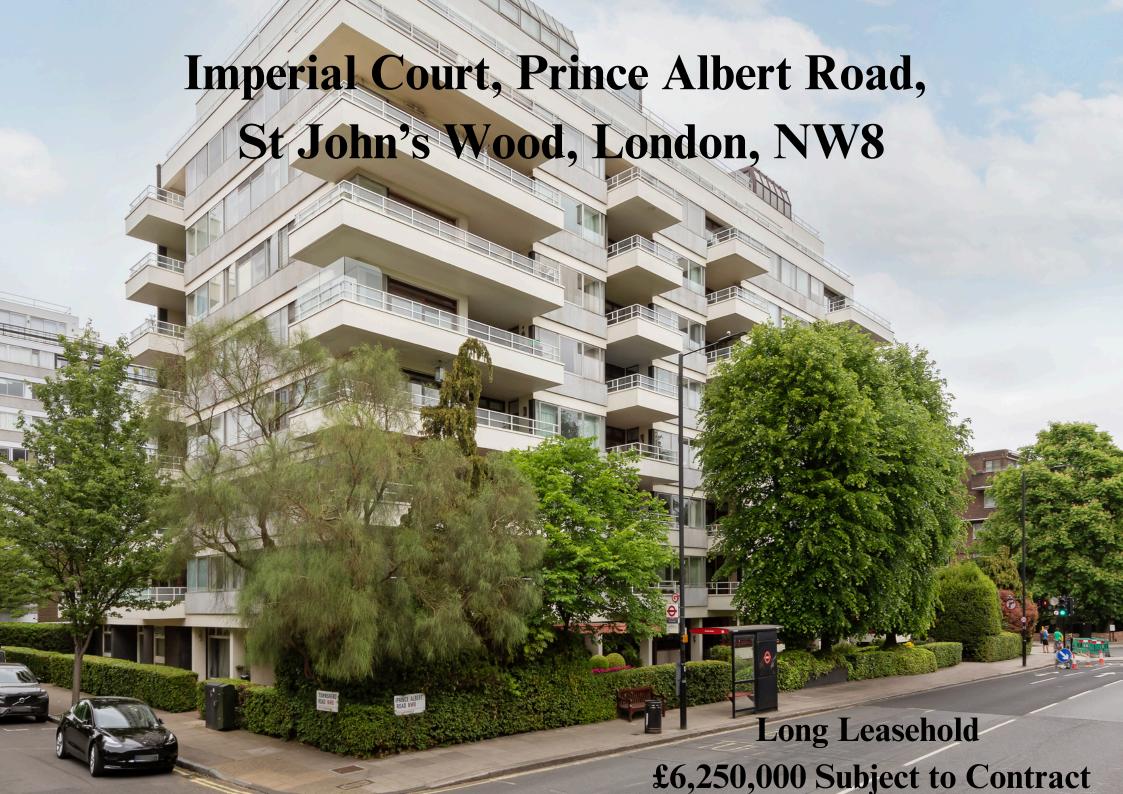

An exceptional opportunity to acquire one of the finest lateral double apartments in St John's Wood. Occupying the second floor and well-positioned on the Prince Albert Road & Townshend Road side of this sought after prestigious premier purpose built building, the impressive apartment offers bright, spacious, generous and flexible accommodation throughout. Measuring in excess of 2,850 Sq. Ft.

The property also benefits from 24-hr porterage, concierge & security, private underground parking, secure storage unit, passenger lift, communal gymnasium and communal gardens.

THREE RECEPTION ROOMS THREE/FOUR BEDROOMS **OFFICE** KITCHEN/BREAKFAST ROOM TWO TERRACES SEPARATE UTILITY GUEST CLOAKROOM W.C **AMENITIES** PRIVATE UNDERGROUND PARKING SECURE STORAGE UNIT LIFT 24-HR PORTER / CONCIERGE / SECURITY **COMMUNAL GYM** COMMUNAL GARDENS

Imperial Court is excellently located being both opposite Regent's Park, next to Primrose Hill and a moments' walk to St John's Wood High Street, affording easy access to all of its amenities including St John's Wood Underground Station (Jubilee Line).