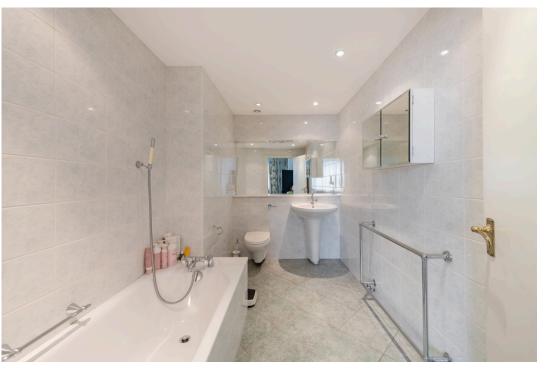

## 9 Imperial Court, Prince Albert Road, NW8

Approximate Gross Internal Area 266 sq m/ 2862 sq ft

Not to Scale, for identification only

CGI images for illustration purposes. Licence to Alter has been previously obtained and can be renewed, with permission from the Freeholders and Westminster City Council for a full re-configuration (see enclosed plan), which also included hard wood-flooring & air conditioning.