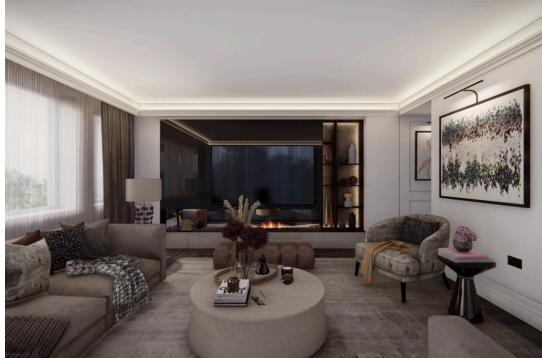

An exceptional opportunity to acquire one of the finest lateral double apartments in St John's Wood. Occupying the second floor and well-positioned on the Prince Albert Road & Townshend Road side of this sought after prestigious premier purpose built building, the impressive apartment offers bright, spacious, generous and flexible accommodation throughout. Measuring in excess of 2,850 Sq. Ft.

## 9 Imperial Court, Prince Albert Road, NW8

Approximate Gross Internal Area 266 sq m/ 2862 sq ft

Not to Scale, for identification only

CGI images for illustration purposes. Licence to Alter has been previously obtained and can be renewed, with permission from the Freeholders and Westminster City Council for a full re-configuration (see enclosed plan), which also included hard wood-flooring & air conditioning.