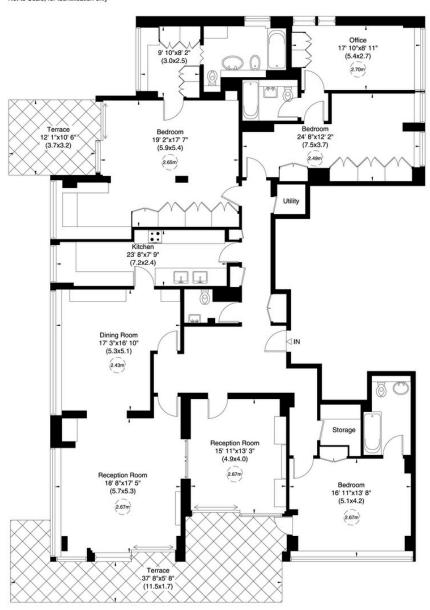

An exceptional opportunity to acquire one of the finest lateral double apartments in St John's Wood. Occupying the second floor and well-positioned on the Prince Albert Road & Townshend Road side of this sought after prestigious premier purpose built building, the impressive apartment offers bright, spacious, generous and flexible accommodation throughout. Measuring in excess of 2,850 Sq. Ft.

The property also benefits from 24-hr porterage, concierge & security, private underground parking, secure storage unit, passenger lift, communal gymnasium and communal gardens.

THREE RECEPTION ROOMS THREE/FOUR BEDROOMS **OFFICE** KITCHEN/BREAKFAST ROOM TWO TERRACES SEPARATE UTILITY GUEST CLOAKROOM W.C **AMENITIES** PRIVATE UNDERGROUND PARKING SECURE STORAGE UNIT LIFT 24-HR PORTER / CONCIERGE / SECURITY **COMMUNAL GYM** COMMUNAL GARDENS

## 9 Imperial Court, Prince Albert Road, NW8

Approximate Gross Internal Area 266 sq m/ 2862 sq ft

Not to Scale, for identification only

CGI images for illustration purposes. Licence to Alter has been previously obtained and can be renewed, with permission from the Freeholders and Westminster City Council for a full re-configuration (see enclosed plan), which also included hard wood-flooring & air conditioning.