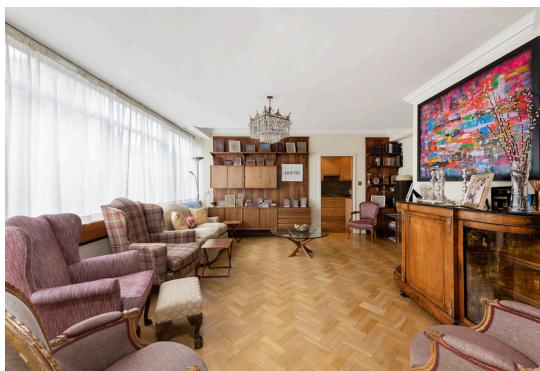

An exceptional opportunity to acquire one of the finest lateral double apartments in St John's Wood. Occupying the second floor and well-positioned on the Prince Albert Road & Townshend Road side of this sought after prestigious premier purpose built building, the impressive apartment offers bright, spacious, generous and flexible accommodation throughout. Measuring in excess of 2,850 Sq. Ft.

The property also benefits from 24-hr porterage, concierge & security, private underground parking, secure storage unit, passenger lift, communal gymnasium and communal gardens.

THREE RECEPTION ROOMS THREE/FOUR BEDROOMS **OFFICE** KITCHEN/BREAKFAST ROOM TWO TERRACES SEPARATE UTILITY GUEST CLOAKROOM W.C **AMENITIES** PRIVATE UNDERGROUND PARKING SECURE STORAGE UNIT LIFT 24-HR PORTER / CONCIERGE / SECURITY **COMMUNAL GYM** COMMUNAL GARDENS