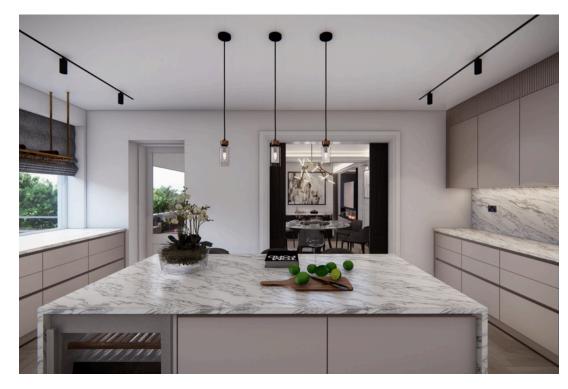

## 9 Imperial Court, Prince Albert Road, NW8

Approximate Gross Internal Area 266 sq m/ 2862 sq ft

Not to Scale, for identification only

CGI images for illustration purposes. Licence to Alter has been previously obtained and can be renewed, with permission from the Freeholders and Westminster City Council for a full re-configuration (see enclosed plan), which also included hard wood-flooring & air conditioning.