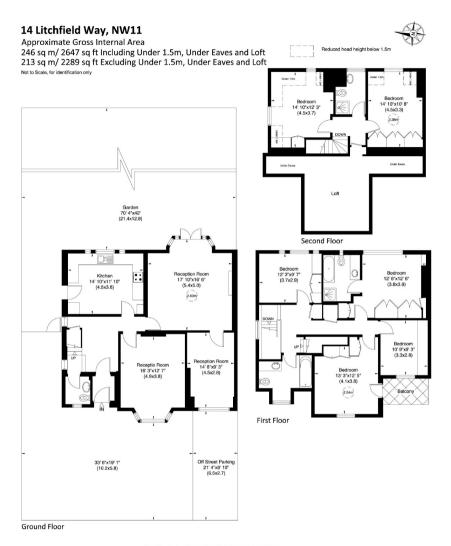

## **ACCOMMODATION**

3 RECEPTION ROOMS 6 BEDROOMS 3 BATHROOMS (1 EN-SUITE) KITCHEN GUEST CLOAKROAM 70 FT REAR GARDEN OFF- STREET PARKING LOFT

**TERMS** 

TENURE PRICE

Freehold

Price £2,295,000 subject to contract

For guidance only and must not be relied upon as a statement of fact. All measurements and areas are approximate only (and have been prepared in accordance with the current edition of the RICS Code of Measuring Practice).