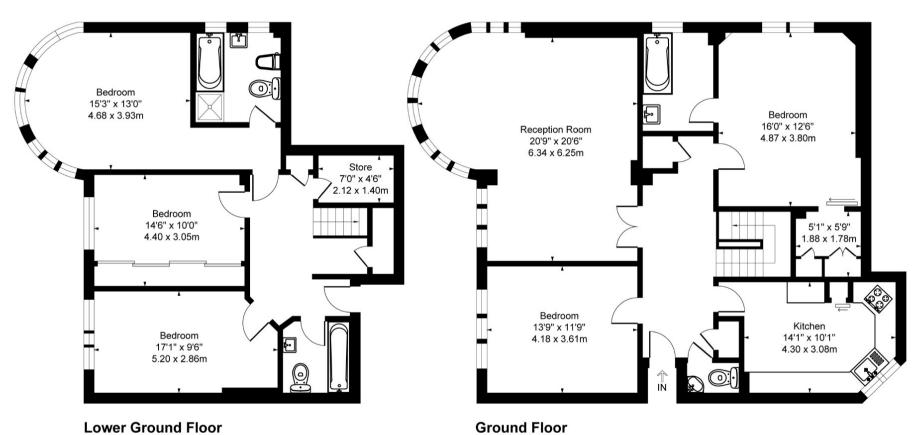

# Regency Lodge, NW3 Approximate Gross Internal Area 2061 sq ft - 191 sq m

Illustration for identification purposes only, not in scale