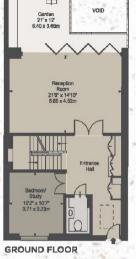

## **TERMS**

<u>TENURE</u>

Freehold

**PRICE** 

POA subject to contract

HOUSE C: APPROX GROSS INTERNAL AREA 2,828 SQ FT - 262.72 SQ M

FIRST FLOOR

HOUSE C: APPROX GROSS INTERNAL AREA 2,828 SQ FT - 262.72 SQ M APPROX FLOOR AREA INCLUDING RESTRICTED HEIGHTS 2,840 SQ FT - 263.84 SQ M