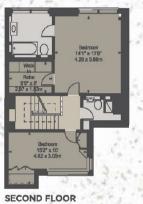

## **TERMS**

<u>TENURE</u>

Freehold

**PRICE** 

POA subject to contract

HOUSE C: APPROX GROSS INTERNAL AREA 2,828 SQ FT - 262.72 SQ M

FIRST FLOOR

HOUSE C: APPROX GROSS INTERNAL AREA 2,828 SQ FT - 262.72 SQ M APPROX FLOOR AREA INCLUDING RESTRICTED HEIGHTS 2,840 SQ FT - 263.84 SQ M