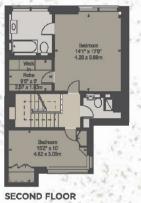

## **TERMS**

<u>TENURE</u>

Freehold

**PRICE** 

POA subject to contract

HOUSE C: APPROX GROSS INTERNAL AREA 2,828 SQ FT - 262.72 SQ M

FIRST FLOOR

HOUSE C: APPROX GROSS INTERNAL AREA 2,828 SQ FT - 262.72 SQ M APPROX FLOOR AREA INCLUDING RESTRICTED HEIGHTS 2,840 SQ FT - 263.84 SQ M