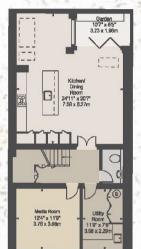

## **TERMS**

<u>TENURE</u>

Freehold

**PRICE** 

POA subject to contract

HOUSE C: APPROX GROSS INTERNAL AREA 2,828 SQ FT - 262.72 SQ M

FIRST FLOOR

HOUSE C: APPROX GROSS INTERNAL AREA 2,828 SQ FT - 262.72 SQ M APPROX FLOOR AREA INCLUDING RESTRICTED HEIGHTS 2,840 SQ FT - 263.84 SQ M

LOWER GROUND FLOOR