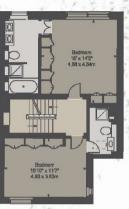

## **TERMS**

<u>TENURE</u>

Freehold

**PRICE** 

POA subject to contract

HOUSE C: APPROX GROSS INTERNAL AREA 2,828 SQ FT - 262.72 SQ M

FIRST FLOOR

HOUSE C: APPROX GROSS INTERNAL AREA 2,828 SQ FT - 262.72 SQ M APPROX FLOOR AREA INCLUDING RESTRICTED HEIGHTS 2,840 SQ FT - 263.84 SQ M