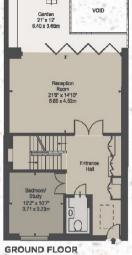

## **TERMS**

<u>TENURE</u>

Freehold

**PRICE** 

POA subject to contract

HOUSE C: APPROX GROSS INTERNAL AREA 2,828 SQ FT - 262.72 SQ M

FIRST FLOOR

HOUSE C: APPROX GROSS INTERNAL AREA 2,828 SQ FT - 262.72 SQ M APPROX FLOOR AREA INCLUDING RESTRICTED HEIGHTS 2,840 SQ FT - 263.84 SQ M