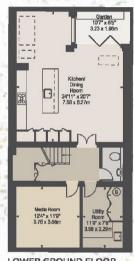

LOWER GROUND FLOOR

## **TERMS**

<u>TENURE</u>

Freehold

**PRICE** 

POA subject to contract

HOUSE C: APPROX GROSS INTERNAL AREA 2,828 SQ FT - 262.72 SQ M

FIRST FLOOR

HOUSE C: APPROX GROSS INTERNAL AREA 2,828 SQ FT - 262.72 SQ M APPROX FLOOR AREA INCLUDING RESTRICTED HEIGHTS 2,840 SQ FT - 263.84 SQ M