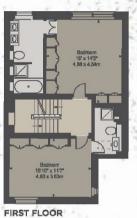

## **TERMS**

<u>TENURE</u>

Freehold

**PRICE** 

POA subject to contract

HOUSE C: APPROX GROSS INTERNAL AREA 2,828 SQ FT - 262.72 SQ M

FIRST FLOOR

HOUSE C: APPROX GROSS INTERNAL AREA 2,828 SQ FT - 262.72 SQ M APPROX FLOOR AREA INCLUDING RESTRICTED HEIGHTS 2,840 SQ FT - 263.84 SQ M