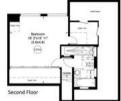

## <u>TERMS</u>

- <u>TENURE</u>
- <u>PRICE</u>
- Freehold Price £3,999,999 subject to contract

35 Boundary Road, NW8 Approximate Gross Internal Area 307 sq m/ 3307 sq ft Including Storage, Under 1.5m, Under Eaves and Outside Pool/ Gym Area 224 sq m/2411 sq ft Excluding Stoarge, Under 1.5m, Under Eaves and Outside Pool/ Gym Area Nei blask for derblass with