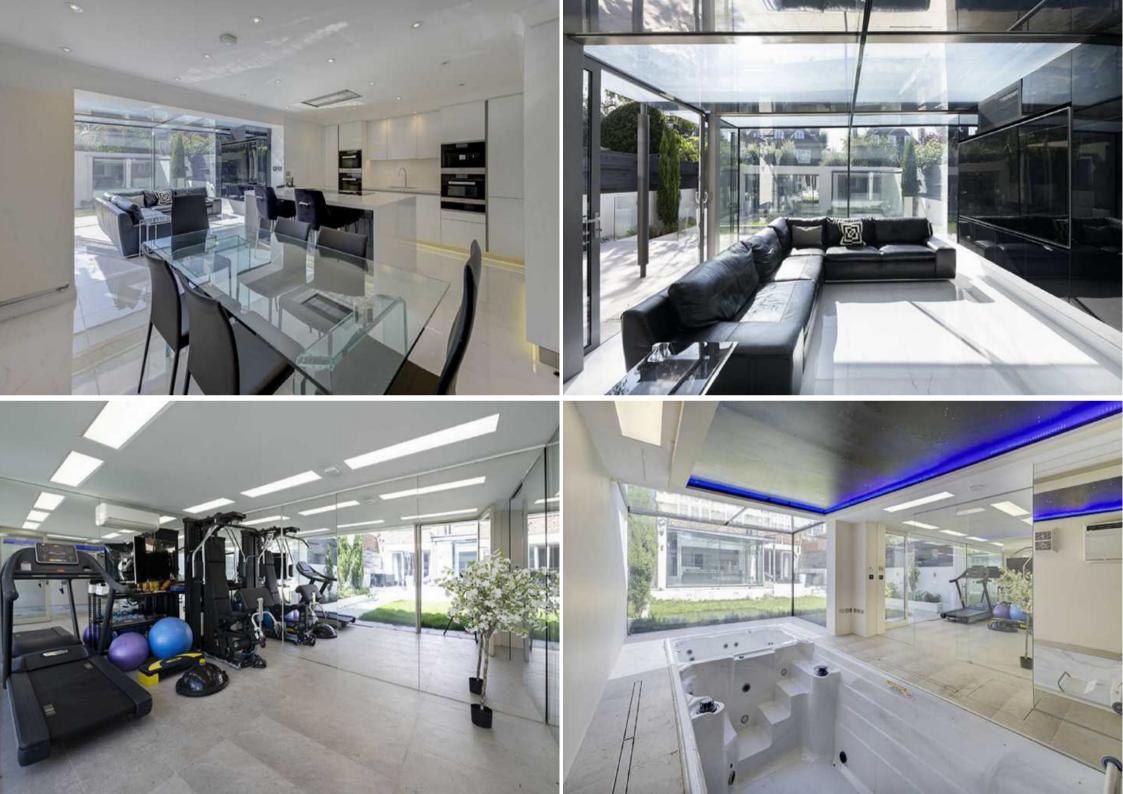

## www.bargets.co.uk

16 Park Road, Regent's Park, London NW1 4SH Facsimile: 020 7724 7055 Email: enquiries@bargets.co.uk

A newly refurbished, immaculate low built house with the benefit of secure gated off street parking for several cars, a superb South facing garden and a separate leisure summer house, with a gymnasium, steam room, jacuzzi & endless swimming pool. The property is arranged over three floors offering excellent family accommodation comprising of a principal bedroom with en-suite bathroom and dressing area, four further bedrooms suites, 4 reception rooms, kitchen/breakfast room, guest cloakroom and leisure summer house. The house also enjoys air-conditioning & underfloor heating.

## **ACCOMMODATION**

- 5 BEDROOM SUITES
- 4 RECEPTION ROOMS
- KITCHEN/BREAKFAST ROOM
- GUEST CLOAKROOM
- STEAM ROOM
- GYM
- JACUZZI
- ENDLESS SWIMMING POOL
- SOUTH FACING GARDEN
- GATED OFF-STREET PARKING
- AIR-CONDITIONED / UNDERFLOOR HEATING