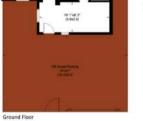

## <u>TERMS</u>

- <u>TENURE</u>
- <u>PRICE</u>
- Freehold Price £3,999,999 subject to contract

35 Boundary Road, NW8 Approximate Gross Internal Area 307 sq m/ 3307 sq ft Including Storage, Under 1.5m, Under Eaves and Outside Pool/ Gym Area 224 sq m/2411 sq ft Excluding Stoarge, Under 1.5m, Under Eaves and Outside Pool/ Gym Area Nei blask for derblass with