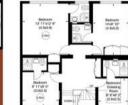

## <u>TERMS</u>

- <u>TENURE</u>
- <u>PRICE</u>
- Freehold Price £3,999,999 subject to contract

35 Boundary Road, NW8 Approximate Gross Internal Area 307 sq m/ 3307 sq ft Including Storage, Under 1.5m, Under Eaves and Outside Pool/ Gym Area 224 sq m/2411 sq ft Excluding Stoarge, Under 1.5m, Under Eaves and Outside Pool/ Gym Area Nei blask for derblass with