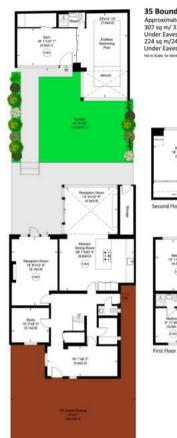

## <u>TERMS</u>

- <u>TENURE</u>
- <u>PRICE</u>
- Freehold Price £3,999,999 subject to contract

35 Boundary Road, NW8 Approximate Gross Internal Area 307 sq m/ 3307 sq ft Including Storage, Under 1.5m, Under Eaves and Outside Pool/ Gym Area 224 sq m/2411 sq ft Excluding Stoarge, Under 1.5m, Under Eaves and Outside Pool/ Gym Area Nei blask for derblass with