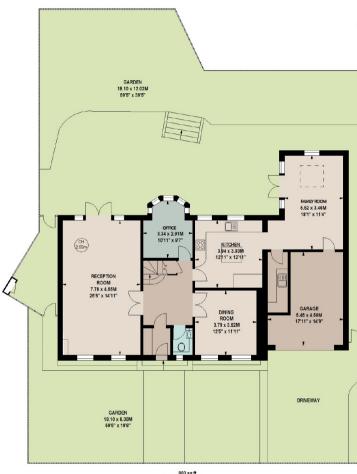

The accommodation is currently arranged as double reception room, home office/study, dining room, family room, guest cloakroom, utility room and garage on the ground floor. On the first floor there is the principal bedroom suite with sitting room, dressing room and en-suite bathroom, three further bedrooms (one en-suite) and a family bathroom. Whilst on the top floor there are two further bedrooms (one en-suite) and a shower room. The west facing landscaped garden is arranged over two levels.

#### **ACCOMMODATION**

- DOUBLE RECEPTION ROOM
- DINING ROOM
- FAMILY ROOM
- KITCHEN/BREAKFAST ROOM
- OFFICE
- PRINCIPAL BEDROOM SUITE
- FURTHER 5 BEDROOMS
- 3 EN-SUITE BATHROOMS
- FAMILY BATHROOM
- LANDSCAPED GARDEN
- OFF STREET PARKING
- INTEGRAL GARAGE
- AIR-CONDITIONING

#### Freehold

Price £5,750,000 subject to contract

Ground Floor

<sup>000 sq ft</sup> First Floor

The floor plan is not to scale and measurements and areas shown are approximate and therefore should be used for fluctuative purposes only. The plan has been represend in a conditioner with the fluct Scale of M assaching Practice and whils we have confidence in the information produced. It must not be relied on. If there is any sepecid of particular importance, you should carry out or commission your own respection of the property. Coppingh of May Coss.