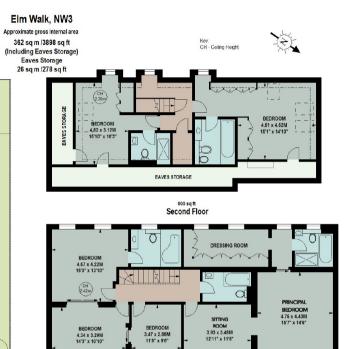

The accommodation is currently arranged as double reception room, home office/study, dining room, family room, guest cloakroom, utility room and garage on the ground floor. On the first floor there is the principal bedroom suite with sitting room, dressing room and en-suite bathroom, three further bedrooms (one en-suite) and a family bathroom. Whilst on the top floor there are two further bedrooms (one en-suite) and a shower room. The west facing landscaped garden is arranged over two levels.

#### **ACCOMMODATION**

- DOUBLE RECEPTION ROOM
- DINING ROOM
- FAMILY ROOM
- KITCHEN/BREAKFAST ROOM
- OFFICE
- PRINCIPAL BEDROOM SUITE
- FURTHER 5 BEDROOMS
- 3 EN-SUITE BATHROOMS
- FAMILY BATHROOM
- LANDSCAPED GARDEN
- OFF STREET PARKING
- INTEGRAL GARAGE
- AIR-CONDITIONING

#### Freehold

Price £5,750,000 subject to contract

Ground Floor

<sup>000 sq ft</sup> First Floor

The floor plan is not to scale and measurements and areas shown are approximate and therefore should be used for fluctuative purposes only. The plan has been represend in a conditioner with the fluct Scale of M assaching Practice and whils we have confidence in the information produced. It must not be relied on. If there is any sepecid of particular importance, you should carry out or commission your own respection of the property. Coppingh of May Coss.