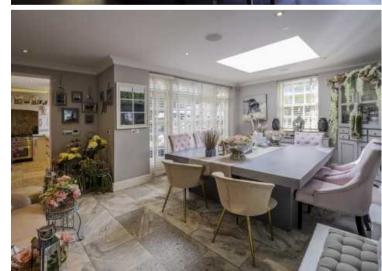

The accommodation is currently arranged as double reception room, home office/study, dining room, family room, guest cloakroom, utility room and garage on the ground floor. On the first floor there is the principal bedroom suite with sitting room, dressing room and en-suite bathroom, three further bedrooms (one en-suite) and a family bathroom. Whilst on the top floor there are two further bedrooms (one en-suite) and a shower room. The west facing landscaped garden is arranged over two levels.

#### **ACCOMMODATION**

- DOUBLE RECEPTION ROOM
- DINING ROOM
- FAMILY ROOM
- KITCHEN/BREAKFAST ROOM
- OFFICE
- PRINCIPAL BEDROOM SUITE
- FURTHER 5 BEDROOMS
- 3 EN-SUITE BATHROOMS
- FAMILY BATHROOM
- LANDSCAPED GARDEN
- OFF STREET PARKING
- INTEGRAL GARAGE
- AIR-CONDITIONING