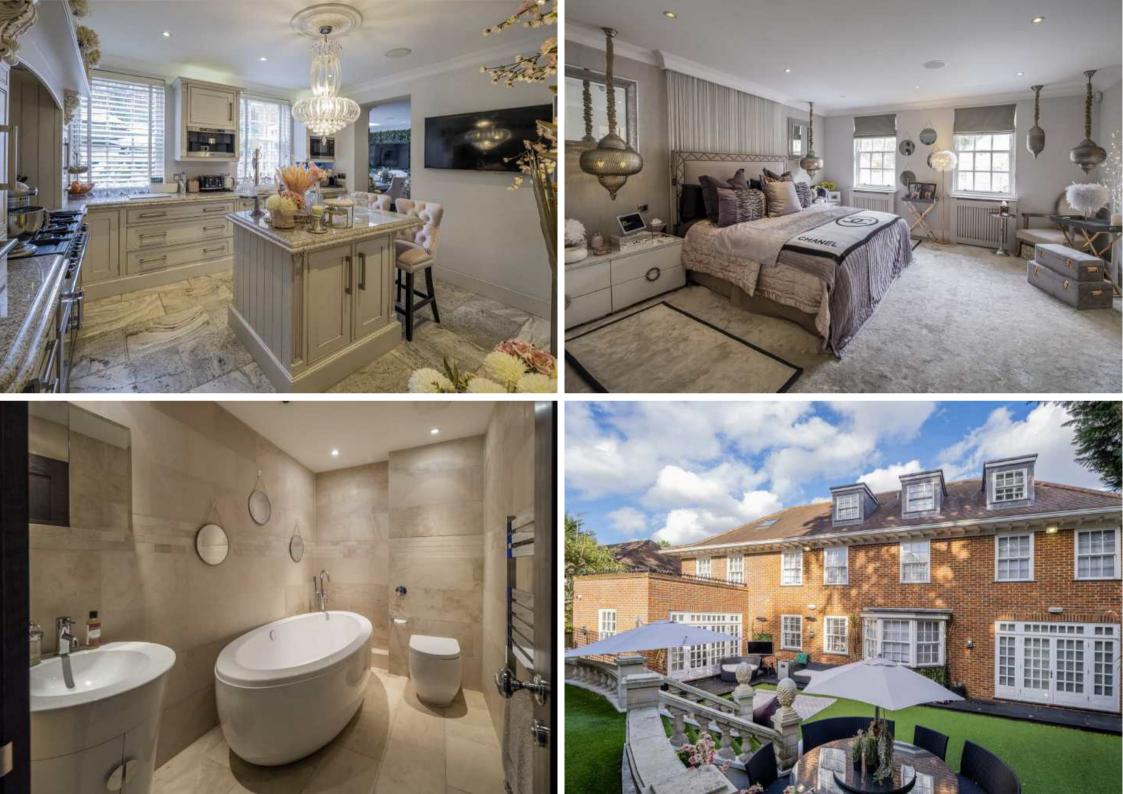

## www.bargets.co.uk

16 Park Road, Regent's Park, London NW1 4SH Facsimile: 020 7724 7055 Email: enquiries@bargets.co.uk

An imposing detached double fronted house offering well planned lateral accommodation arranged over three floors located within an exclusive cul-de-sac located just off West Heath Road. The property features a landscaped rear garden, a charming front garden, an integral garage and off-street parking.

The accommodation is currently arranged as double reception room, home office/study, dining room, family room, guest cloakroom, utility room and garage on the ground floor. On the first floor there is the principal bedroom suite with sitting room, dressing room and en-suite bathroom, three further bedrooms (one en-suite) and a family bathroom. Whilst on the top floor there are two further bedrooms (one en-suite) and a shower room. The west facing landscaped garden is arranged over two levels.

#### **ACCOMMODATION**

- DOUBLE RECEPTION ROOM
- DINING ROOM
- FAMILY ROOM
- KITCHEN/BREAKFAST ROOM
- OFFICE
- PRINCIPAL BEDROOM SUITE
- FURTHER 5 BEDROOMS
- 3 EN-SUITE BATHROOMS
- FAMILY BATHROOM
- LANDSCAPED GARDEN
- OFF STREET PARKING
- INTEGRAL GARAGE
- AIR-CONDITIONING