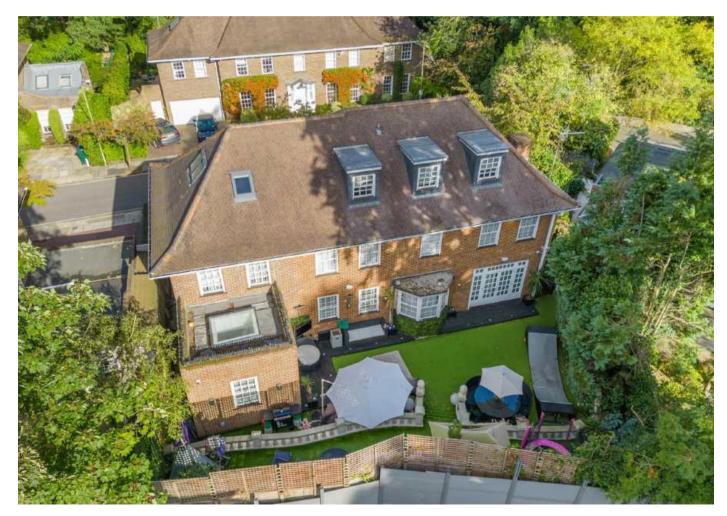

## www.bargets.co.uk

16 Park Road, Regent's Park, London NW1 4SH Facsimile: 020 7724 7055 Email: enquiries@bargets.co.uk

An imposing detached double fronted house offering well planned lateral accommodation arranged over three floors located within an exclusive cul-de-sac located just off West Heath Road. The property features a landscaped rear garden, a charming front garden, an integral garage and off-street parking.

The accommodation is currently arranged as double reception room, home office/study, dining room, family room, guest cloakroom, utility room and garage on the ground floor. On the first floor there is the principal bedroom suite with sitting room, dressing room and en-suite bathroom, three further bedrooms (one en-suite) and a family bathroom. Whilst on the top floor there are two further bedrooms (one en-suite) and a shower room. The west facing landscaped garden is arranged over two levels.