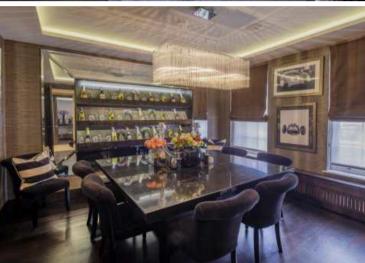

The accommodation is currently arranged as double reception room, home office/study, dining room, family room, guest cloakroom, utility room and garage on the ground floor. On the first floor there is the principal bedroom suite with sitting room, dressing room and en-suite bathroom, three further bedrooms (one en-suite) and a family bathroom. Whilst on the top floor there are two further bedrooms (one en-suite) and a shower room. The west facing landscaped garden is arranged over two levels.

#### **ACCOMMODATION**

- DOUBLE RECEPTION ROOM
- DINING ROOM
- FAMILY ROOM
- KITCHEN/BREAKFAST ROOM
- OFFICE
- PRINCIPAL BEDROOM SUITE
- FURTHER 5 BEDROOMS
- 3 EN-SUITE BATHROOMS
- FAMILY BATHROOM
- LANDSCAPED GARDEN
- OFF STREET PARKING
- INTEGRAL GARAGE
- AIR-CONDITIONING