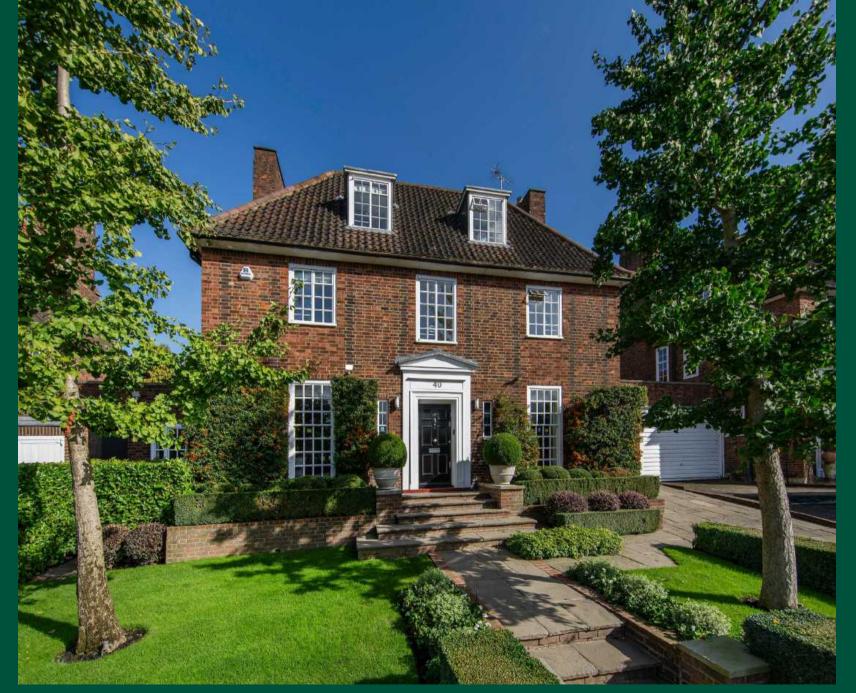

Wildwood Road, Hampstead Garden Suburb, London, NW11

An imposing double fronted detached family home, occupying a brilliant plot in a highly desirable position directly opposite and overlooking the Heath Extension. The property is presented in excellent condition offering well-planned flexible and generous accommodation, benefitting from great entertaining spaces and a stunning manicured landscaped rear garden. The accommodation provides a sizeable principal accommodation suite providing a total of 5 bedrooms and 4 bathrooms, of which 3 are en suite. The well-proportioned living accommodation benefits from a spacious double aspect dining room and lounge, family room, tv room, separate office, kitchen/breakfast room, utility room, 2 guest cloakrooms and a driveway providing off street parking for two vehicles including an integral garage.

Situated immediately opposite the Heath Extension, on the highly desirable South Side of Hampstead Garden Suburb, which is in close proximity to a considerable number of excellent Schools / Nurseries, within walking distance to the Heath/Heath Extension, Kenwood, local amenities of both the Market Place and Golders Green and the underground station (Northern Line).