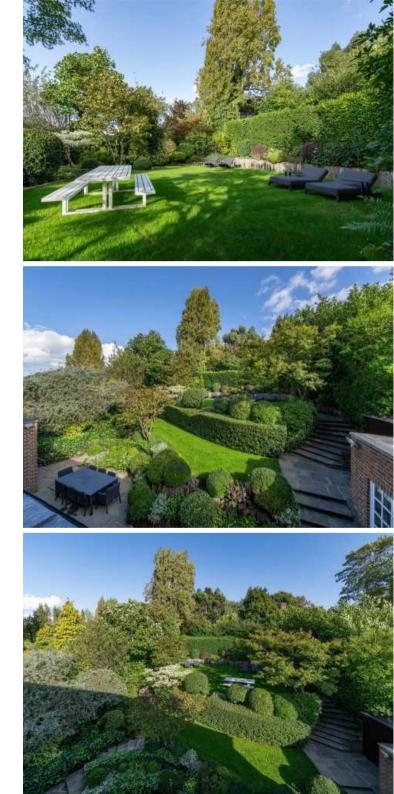

Wildwood Road, Hampstead Garden Suburb, London, NW11

An imposing double fronted detached family home, occupying a brilliant plot in a highly desirable position directly opposite and overlooking the Heath Extension. The property is presented in excellent condition offering well-planned flexible and generous accommodation, benefitting from great entertaining spaces and a stunning manicured landscaped rear garden. The accommodation provides a sizeable principal accommodation suite providing a total of 5 bedrooms and 4 bathrooms, of which 3 are en suite. The well-proportioned living accommodation benefits from a spacious double aspect dining room and lounge, family room, tv room, separate office, kitchen/breakfast room, utility room, 2 guest cloakrooms and a driveway providing off street parking for two vehicles including an integral garage.