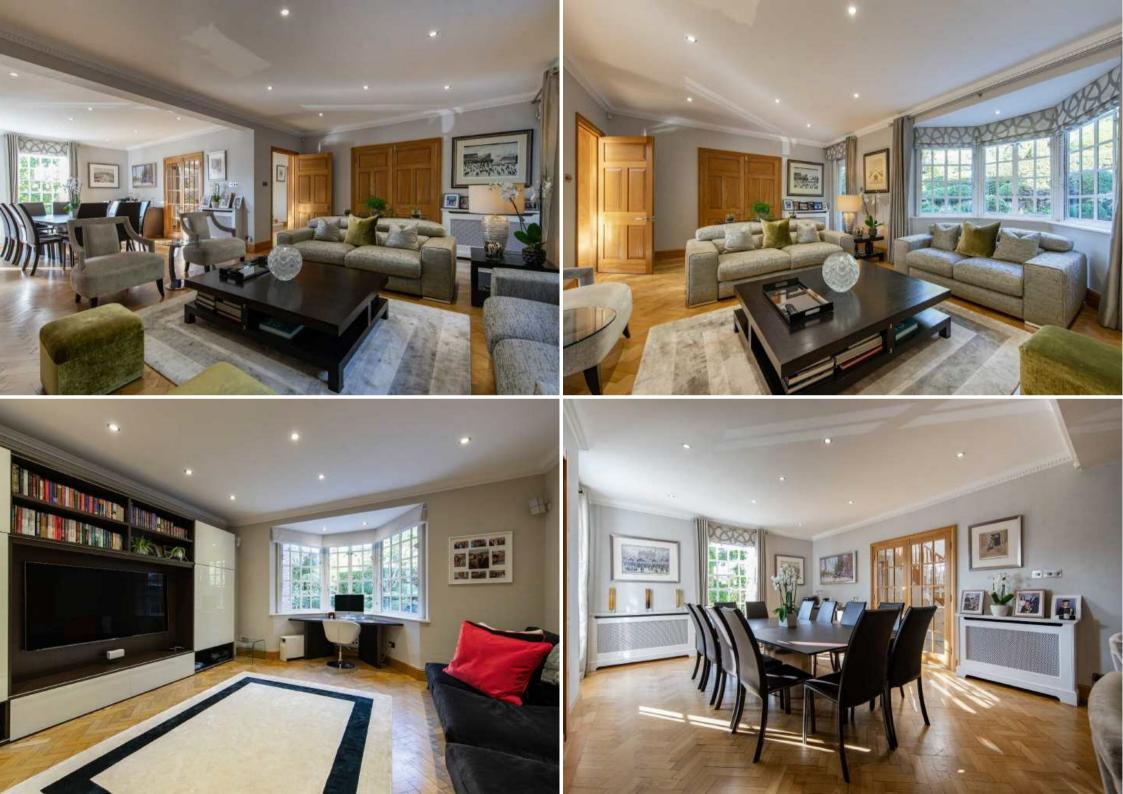

Wildwood Road, Hampstead Garden Suburb, London, NW11

An imposing double fronted detached family home, occupying a brilliant plot in a highly desirable position directly opposite and overlooking the Heath Extension. The property is presented in excellent condition offering well-planned flexible and generous accommodation, benefitting from great entertaining spaces and a stunning manicured landscaped rear garden. The accommodation provides a sizeable principal accommodation suite providing a total of 5 bedrooms and 4 bathrooms, of which 3 are en suite. The well-proportioned living accommodation benefits from a spacious double aspect dining room and lounge, family room, tv room, separate office, kitchen/breakfast room, utility room, 2 guest cloakrooms and a driveway providing off street parking for two vehicles including an integral garage.

## ACCOMMODATION

DINING ROOM LOUNGE FAMILY ROOM TV ROOM OFFICE KITCHEN/BREAKFAST ROOM PRINCIPAL BEDROOM SUITE 4 FURTHER BEDROOMS 2 EN SUITE BATHROOMS FAMILY BATHROOM UTILITY ROOM 2 GUEST CLOAKROOMS INTEGRAL GARAGE OFF STREET PARKING MANICURED GARDEN