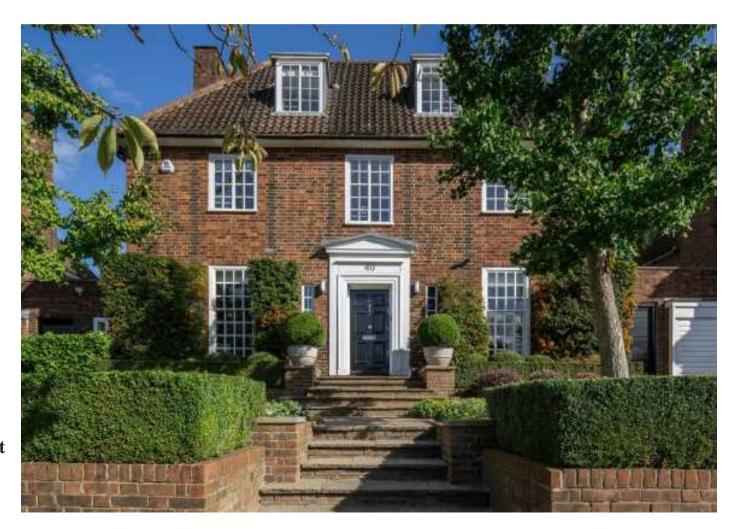

Wildwood Road, Hampstead Garden Suburb, London, NW11

An imposing double fronted detached family home, occupying a brilliant plot in a highly desirable position directly opposite and overlooking the Heath Extension. The property is presented in excellent condition offering well-planned flexible and generous accommodation, benefitting from great entertaining spaces and a stunning manicured landscaped rear garden. The accommodation provides a sizeable principal accommodation suite providing a total of 5 bedrooms and 4 bathrooms, of which 3 are en suite. The well-proportioned living accommodation benefits from a spacious double aspect dining room and lounge, family room, tv room, separate office, kitchen/breakfast room, utility room, 2 guest cloakrooms and a driveway providing off street parking for two vehicles including an integral garage.

Situated immediately opposite the Heath Extension, on the highly desirable South Side of Hampstead Garden Suburb, which is in close proximity to a considerable number of excellent Schools / Nurseries, within walking distance to the Heath/Heath Extension, Kenwood, local amenities of both the Market Place and Golders Green and the underground station (Northern Line).