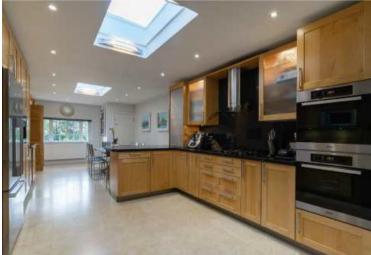

Wildwood Road, Hampstead Garden Suburb, London, NW11

An imposing double fronted detached family home, occupying a brilliant plot in a highly desirable position directly opposite and overlooking the Heath Extension. The property is presented in excellent condition offering well-planned flexible and generous accommodation, benefitting from great entertaining spaces and a stunning manicured landscaped rear garden. The accommodation provides a sizeable principal accommodation suite providing a total of 5 bedrooms and 4 bathrooms, of which 3 are en suite. The well-proportioned living accommodation benefits from a spacious double aspect dining room and lounge, family room, tv room, separate office, kitchen/breakfast room, utility room, 2 guest cloakrooms and a driveway providing off street parking for two vehicles including an integral garage.