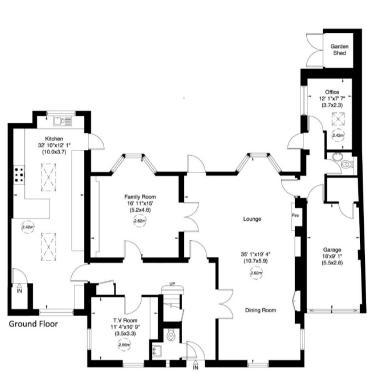

## 40 Wildwood Road, NW11

Approximate Gross Internal Area 365 sq m/ 3927 sq ft Including Under 1.5m and Garden Shed 354 sq m/ 3815 sq ft Excluding Under 1.5m and Garden Shed Not to Scale, for identification only