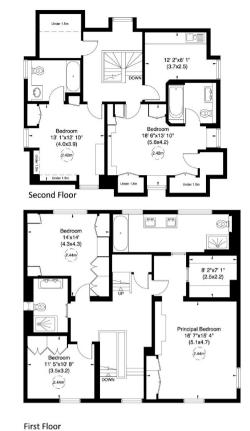

## 40 Wildwood Road, NW11

Approximate Gross Internal Area 365 sq m/ 3927 sq ft Including Under 1.5m and Garden Shed 354 sq m/ 3815 sq ft Excluding Under 1.5m and Garden Shed Not to Scale, for identification only