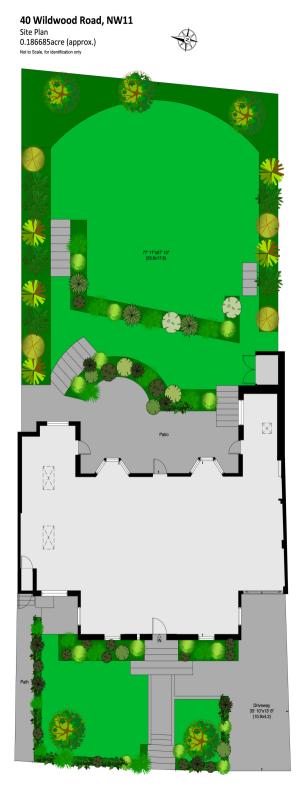

## 40 Wildwood Road, NW11

Approximate Gross Internal Area 365 sq m/ 3927 sq ft Including Under 1.5m and Garden Shed 354 sq m/ 3815 sq ft Excluding Under 1.5m and Garden Shed Not to Scale, for identification only