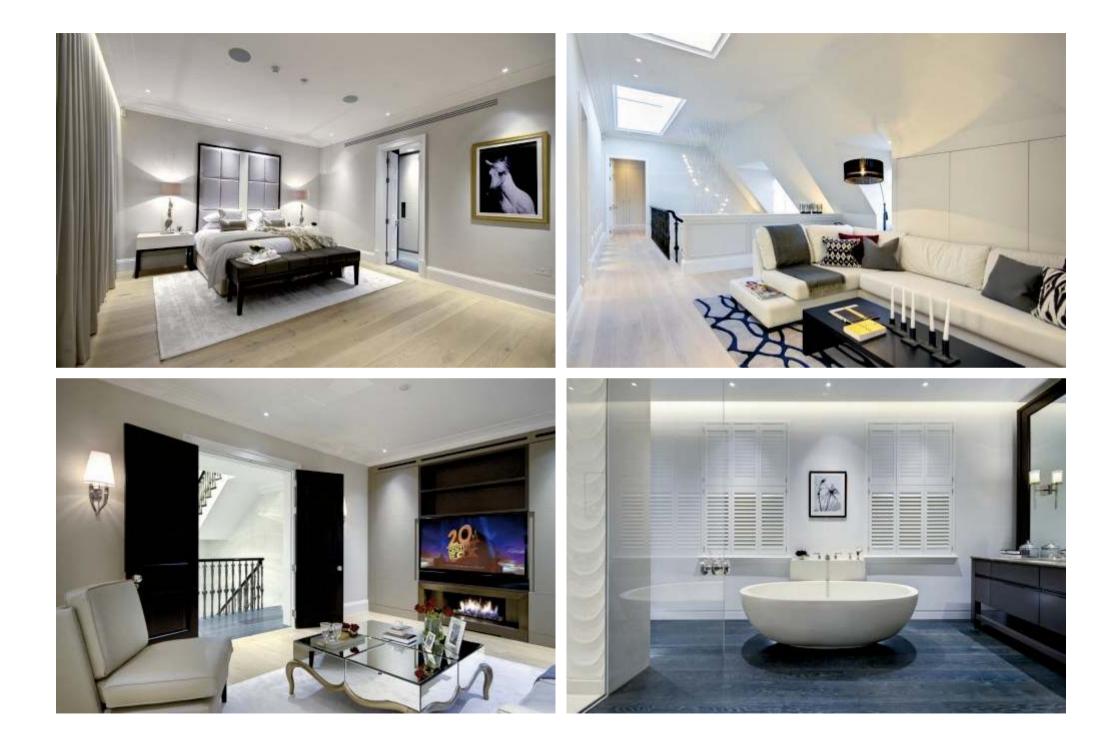

### Accommodation and Amenities

Master bedroom with lounge, dressing room and en-suite bathroom • Six further bedrooms (all en-suites) • Six guest WC's • Four kitchens • Six guest WC's • Six reception rooms • Cinema • Study • Wine cellar • Pool room • Gym • Spa • Steam room • Staff quarters • Private parking • 12,467 sq ft

## Description of property

The exceptional accommodation features a galleried entrance hall, a double 'L' shaped drawing room, large dining room,study, family room, large office, luxury fully fitted kitchen/ breakfast room, cinema room, separate second kitchen, attractive glass fronted dehumidified wine cellar. The leisure complex includes a swimming pool, gym, steam room and changing facilities. There are two master bedroom suites, four further principal suites, separate nanny's bedroom (en-suite), three further staff bedrooms, two shower rooms, staff kitchen, lift (all four floors), integral garage and off street parking for ten cars behind electric gates.