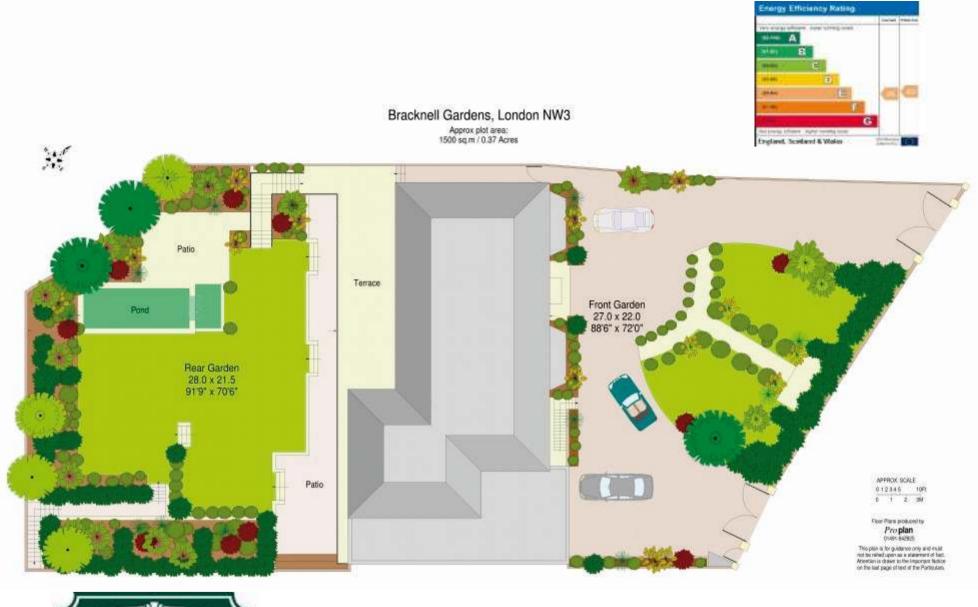

### Situation

The house is within 770m of the shops and transport facilities of Hampstead Village and the O2 shopping and cinema centre is within 925m.

# **Additional Features**

Lutron and Crestron electronic systems throughout the house • Sonos Music System throughout the house • Underfloor heating, airconditioning and fresh air circulation throughout the house • Video entryphone system • Bespoke 2.4 meter doors • Eggersmann high end German kitchen with Gaggenau equipment and ceiling mounted hob with external motors for noiseless operation • Separate Eggersmann prep kitchen including a separate walk in cool room • Hard wooden Flooring • Terrace overlooking the garden with 10m automated awning and Sonos Audio on the Terrace and Garden • Swimming pool with two waterfalls and jet stream • Gym looking into the garden and one fully mirrored wall • Velvet paneled sound proof, high end Cinema room with triad speakers and 100" screen