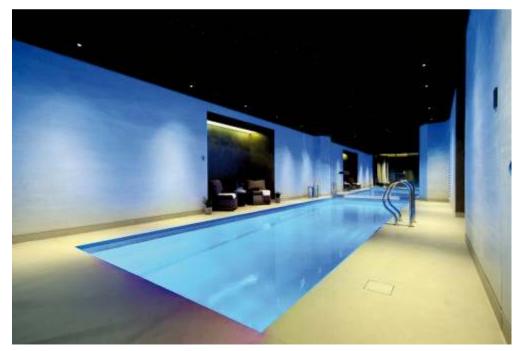

## Description of property

The exceptional accommodation features a galleried entrance hall, a double 'L' shaped drawing room, large dining room,study, family room, large office, luxury fully fitted kitchen/ breakfast room, cinema room, separate second kitchen, attractive glass fronted dehumidified wine cellar. The leisure complex includes a swimming pool, gym, steam room and changing facilities. There are two master bedroom suites, four further principal suites, separate nanny's bedroom (en-suite), three further staff bedrooms, two shower rooms, staff kitchen, lift (all four floors), integral garage and off street parking for ten cars behind electric gates.

# **Additional Features**

Lutron and Crestron electronic systems throughout the house • Sonos Music System throughout the house • Underfloor heating, airconditioning and fresh air circulation throughout the house • Video entryphone system • Bespoke 2.4 meter doors • Eggersmann high end German kitchen with Gaggenau equipment and ceiling mounted hob with external motors for noiseless operation • Separate Eggersmann prep kitchen including a separate walk in cool room • Hard wooden Flooring • Terrace overlooking the garden with 10m automated awning and Sonos Audio on the Terrace and Garden • Swimming pool with two waterfalls and jet stream • Gym looking into the garden and one fully mirrored wall • Velvet paneled sound proof, high end Cinema room with triad speakers and 100" screen