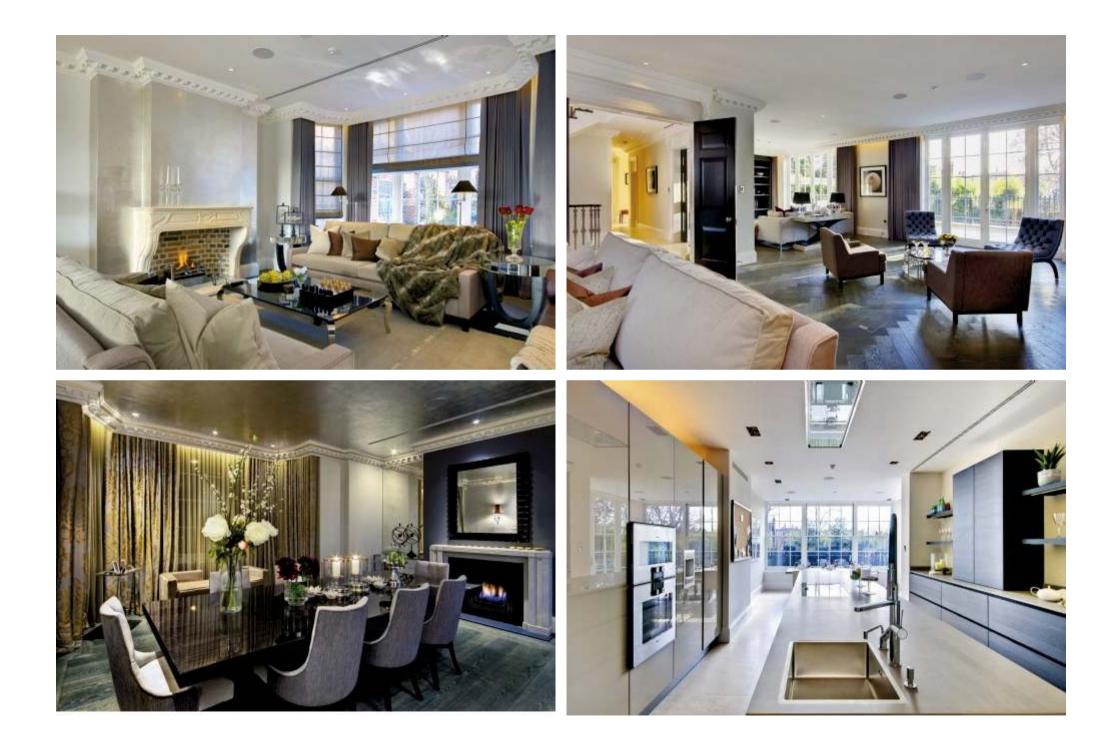

## Description of property

The exceptional accommodation features a galleried entrance hall, a double 'L' shaped drawing room, large dining room,study, family room, large office, luxury fully fitted kitchen/ breakfast room, cinema room, separate second kitchen, attractive glass fronted dehumidified wine cellar. The leisure complex includes a swimming pool, gym, steam room and changing facilities. There are two master bedroom suites, four further principal suites, separate nanny's bedroom (en-suite), three further staff bedrooms, two shower rooms, staff kitchen, lift (all four floors), integral garage and off street parking for ten cars behind electric gates.

# **Additional Features**

Lutron and Crestron electronic systems throughout the house • Sonos Music System throughout the house • Underfloor heating, airconditioning and fresh air circulation throughout the house • Video entryphone system • Bespoke 2.4 meter doors • Eggersmann high end German kitchen with Gaggenau equipment and ceiling mounted hob with external motors for noiseless operation • Separate Eggersmann prep kitchen including a separate walk in cool room • Hard wooden Flooring • Terrace overlooking the garden with 10m automated awning and Sonos Audio on the Terrace and Garden • Swimming pool with two waterfalls and jet stream • Gym looking into the garden and one fully mirrored wall • Velvet paneled sound proof, high end Cinema room with triad speakers and 100" screen