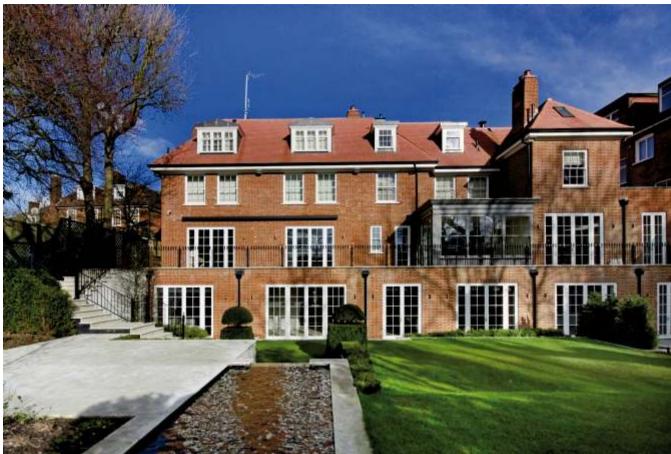

# BRACKNELL GARDENS Hampstead NW3

11171

ITTTT.

antitation of the last

.

# BRACKNELL GARDENS

Hampstead NW3

## Description of property

The exceptional accommodation features a galleried entrance hall, a double 'L' shaped drawing room, large dining room,study, family room, large office, luxury fully fitted kitchen/ breakfast room, cinema room, separate second kitchen, attractive glass fronted dehumidified wine cellar. The leisure complex includes a swimming pool, gym, steam room and changing facilities. There are two master bedroom suites, four further principal suites, separate nanny's bedroom (en-suite), three further staff bedrooms, two shower rooms, staff kitchen, lift (all four floors), integral garage and off street parking for ten cars behind electric gates.