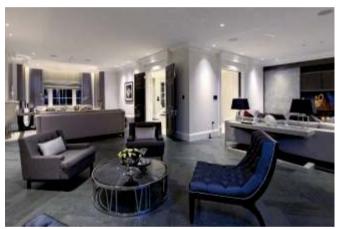

## Description of property

The exceptional accommodation features a galleried entrance hall, a double 'L' shaped drawing room, large dining room,study, family room, large office, luxury fully fitted kitchen/ breakfast room, cinema room, separate second kitchen, attractive glass fronted dehumidified wine cellar. The leisure complex includes a swimming pool, gym, steam room and changing facilities. There are two master bedroom suites, four further principal suites, separate nanny's bedroom (en-suite), three further staff bedrooms, two shower rooms, staff kitchen, lift (all four floors), integral garage and off street parking for ten cars behind electric gates.