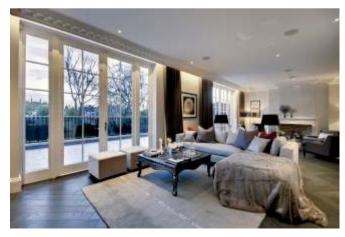

## Description of property

The exceptional accommodation features a galleried entrance hall, a double 'L' shaped drawing room, large dining room,study, family room, large office, luxury fully fitted kitchen/ breakfast room, cinema room, separate second kitchen, attractive glass fronted dehumidified wine cellar. The leisure complex includes a swimming pool, gym, steam room and changing facilities. There are two master bedroom suites, four further principal suites, separate nanny's bedroom (en-suite), three further staff bedrooms, two shower rooms, staff kitchen, lift (all four floors), integral garage and off street parking for ten cars behind electric gates.