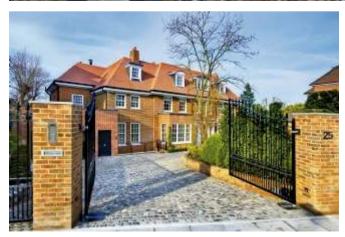

## Description of property

The exceptional accommodation features a galleried entrance hall, a double 'L' shaped drawing room, large dining room,study, family room, large office, luxury fully fitted kitchen/ breakfast room, cinema room, separate second kitchen, attractive glass fronted dehumidified wine cellar. The leisure complex includes a swimming pool, gym, steam room and changing facilities. There are two master bedroom suites, four further principal suites, separate nanny's bedroom (en-suite), three further staff bedrooms, two shower rooms, staff kitchen, lift (all four floors), integral garage and off street parking for ten cars behind electric gates.