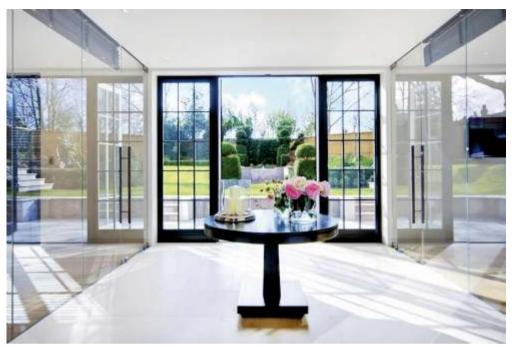

## Description of property

The exceptional accommodation features a galleried entrance hall, a double 'L' shaped drawing room, large dining room,study, family room, large office, luxury fully fitted kitchen/ breakfast room, cinema room, separate second kitchen, attractive glass fronted dehumidified wine cellar. The leisure complex includes a swimming pool, gym, steam room and changing facilities. There are two master bedroom suites, four further principal suites, separate nanny's bedroom (en-suite), three further staff bedrooms, two shower rooms, staff kitchen, lift (all four floors), integral garage and off street parking for ten cars behind electric gates.