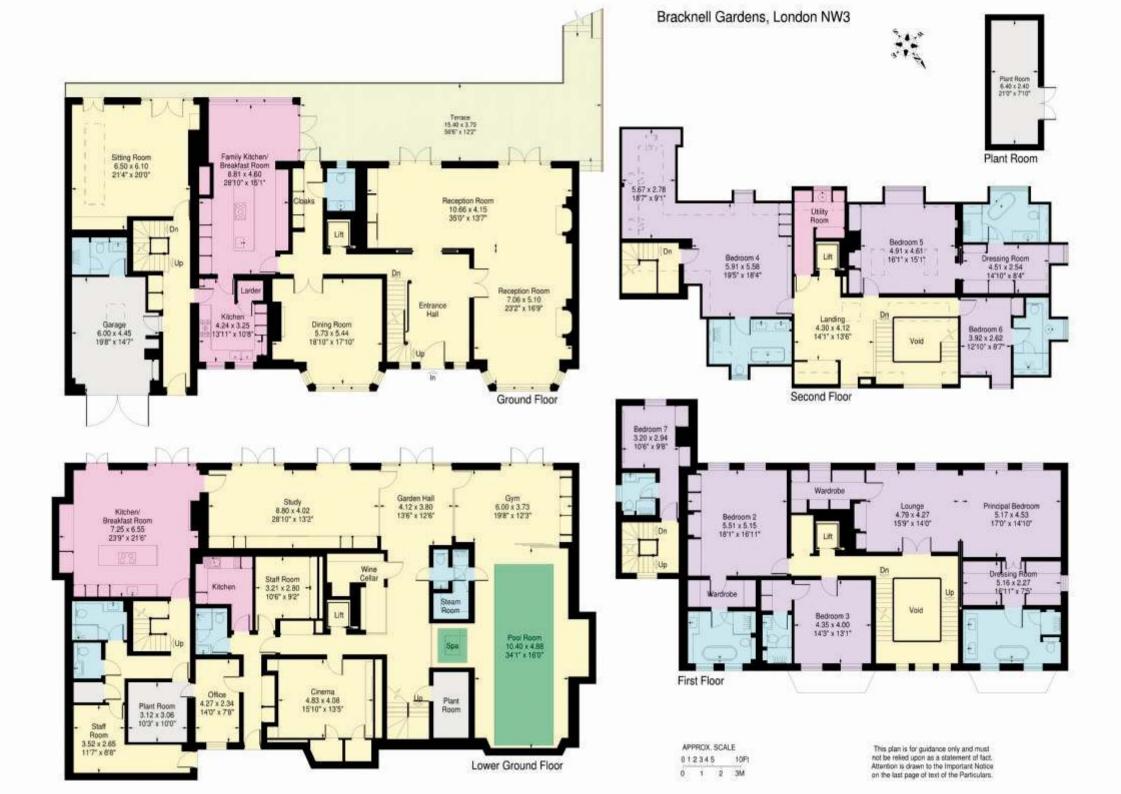

### Accommodation and Amenities

Master bedroom with lounge, dressing room and en-suite bathroom • Six further bedrooms (all en-suites) • Six guest WC's • Four kitchens • Six guest WC's • Six reception rooms • Cinema • Study • Wine cellar • Pool room • Gym • Spa • Steam room • Staff quarters • Private parking • 12,467 sq ft

## Description of property

The exceptional accommodation features a galleried entrance hall, a double 'L' shaped drawing room, large dining room,study, family room, large office, luxury fully fitted kitchen/ breakfast room, cinema room, separate second kitchen, attractive glass fronted dehumidified wine cellar. The leisure complex includes a swimming pool, gym, steam room and changing facilities. There are two master bedroom suites, four further principal suites, separate nanny's bedroom (en-suite), three further staff bedrooms, two shower rooms, staff kitchen, lift (all four floors), integral garage and off street parking for ten cars behind electric gates.