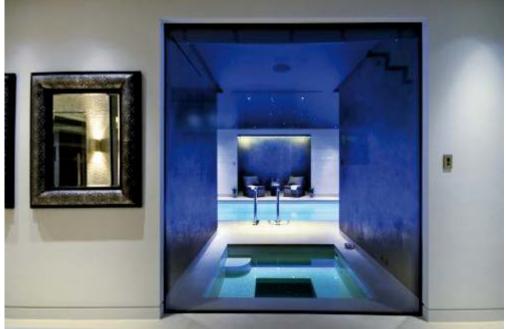

## Description of property

The exceptional accommodation features a galleried entrance hall, a double 'L' shaped drawing room, large dining room,study, family room, large office, luxury fully fitted kitchen/ breakfast room, cinema room, separate second kitchen, attractive glass fronted dehumidified wine cellar. The leisure complex includes a swimming pool, gym, steam room and changing facilities. There are two master bedroom suites, four further principal suites, separate nanny's bedroom (en-suite), three further staff bedrooms, two shower rooms, staff kitchen, lift (all four floors), integral garage and off street parking for ten cars behind electric gates.

# **Additional Features**

Lutron and Crestron electronic systems throughout the house • Sonos Music System throughout the house • Underfloor heating, airconditioning and fresh air circulation throughout the house • Video entryphone system • Bespoke 2.4 meter doors • Eggersmann high end German kitchen with Gaggenau equipment and ceiling mounted hob with external motors for noiseless operation • Separate Eggersmann prep kitchen including a separate walk in cool room • Hard wooden Flooring • Terrace overlooking the garden with 10m automated awning and Sonos Audio on the Terrace and Garden • Swimming pool with two waterfalls and jet stream • Gym looking into the garden and one fully mirrored wall • Velvet paneled sound proof, high end Cinema room with triad speakers and 100" screen