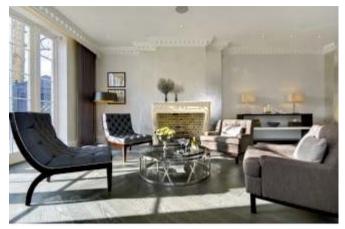

## Description of property

The exceptional accommodation features a galleried entrance hall, a double 'L' shaped drawing room, large dining room,study, family room, large office, luxury fully fitted kitchen/ breakfast room, cinema room, separate second kitchen, attractive glass fronted dehumidified wine cellar. The leisure complex includes a swimming pool, gym, steam room and changing facilities. There are two master bedroom suites, four further principal suites, separate nanny's bedroom (en-suite), three further staff bedrooms, two shower rooms, staff kitchen, lift (all four floors), integral garage and off street parking for ten cars behind electric gates.