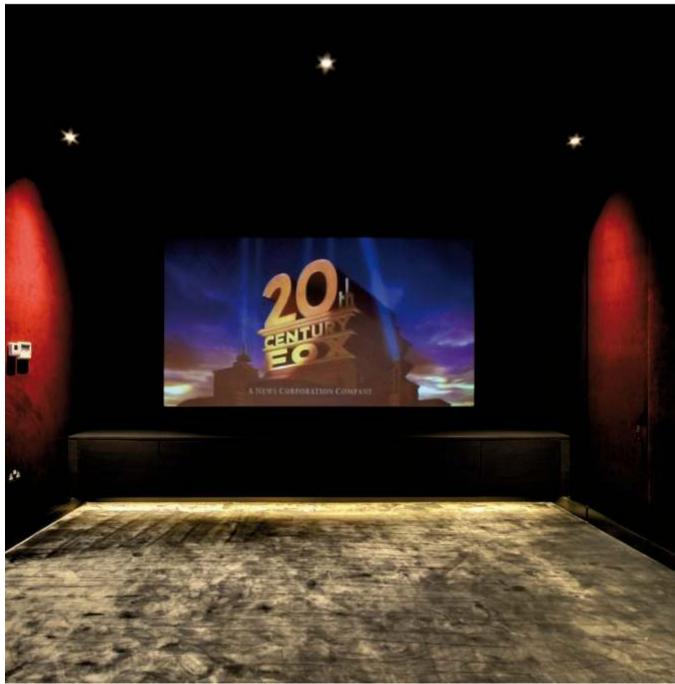

# **Additional Features**

Lutron and Crestron electronic systems throughout the house • Sonos Music System throughout the house • Underfloor heating, airconditioning and fresh air circulation throughout the house • Video entryphone system • Bespoke 2.4 meter doors • Eggersmann high end German kitchen with Gaggenau equipment and ceiling mounted hob with external motors for noiseless operation • Separate Eggersmann prep kitchen including a separate walk in cool room • Hard wooden Flooring • Terrace overlooking the garden with 10m automated awning and Sonos Audio on the Terrace and Garden • Swimming pool with two waterfalls and jet stream • Gym looking into the garden and one fully mirrored wall • Velvet paneled sound proof, high end Cinema room with triad speakers and 100" screen