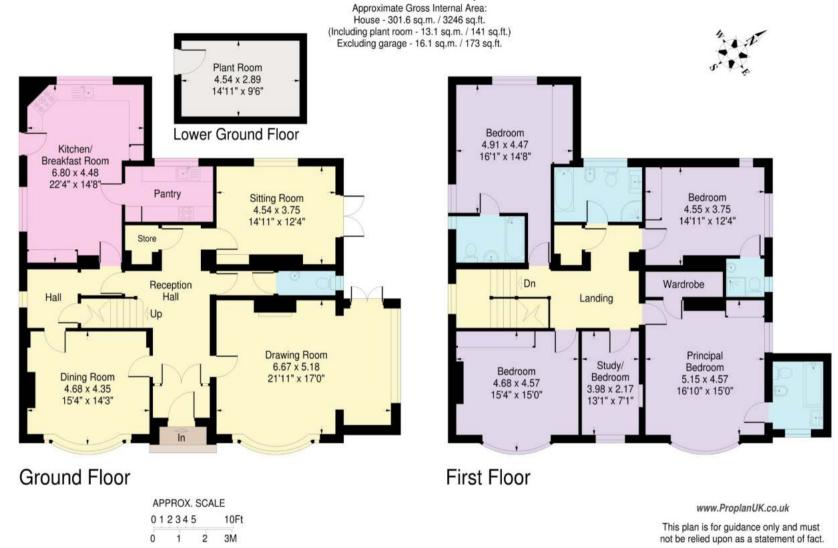

#### **ACCOMMODATION**

ENTRANCE HALL, GUEST W.C, KITCHEN/BREAKFAST ROOM, DRAWING ROOM, DINING ROOM, RECEPTION ROOM, MASTER BEDROOM SUITE, 4 FURTHER BEDROOMS, 2 FURTHER BATHROOMS (EN-SUITE).