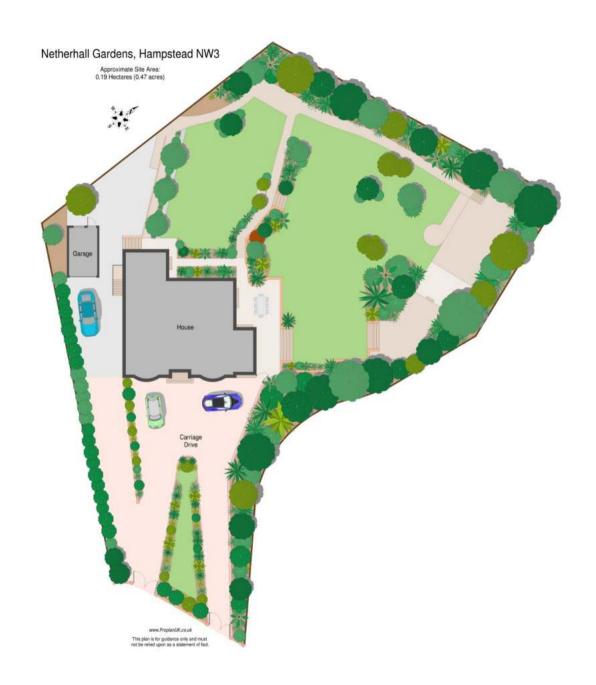

Netherhall Gardens, Hampstead, NW3

#### **AMENITIES**

CARRIAGE DRIVEWAY, GARAGE, LARGE WEST FACING REAR GARDEN.