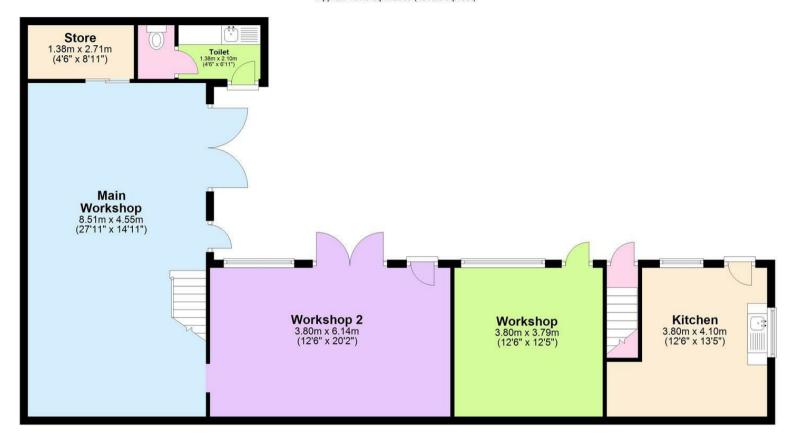

## **Ground Floor**

Approx. 101.9 sq. metres (1096.5 sq. feet)

Total area: approx. 164.8 sq. metres (1774.4 sq. feet)

Please note this floor plan is for marketing purposes only.

Whilst every attempt has been made to ensure the accuracy of the floor plan contained here, measurements of doors, windows, rooms and any other items are approximate and no responsibility is taken for any error, omission, or misstatement.

Plan produced using PlanUp.