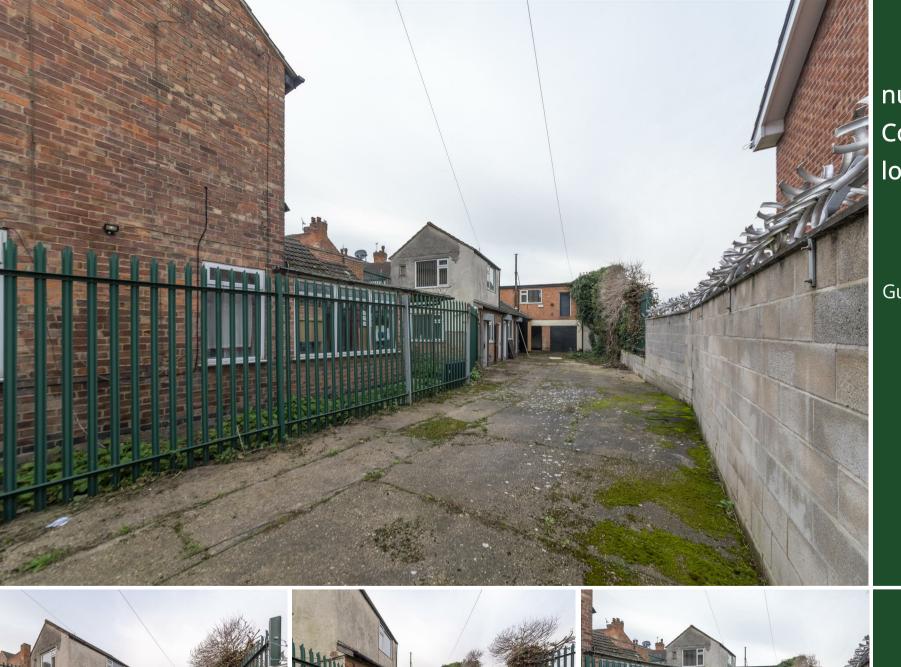

null Bed Commercial located in

Guide price £250,000







## **Ground Floor**

Approx. 101.9 sq. metres (1096.5 sq. feet)



Total area: approx. 164.8 sq. metres (1774.4 sq. feet)

Please note this floor plan is for marketing purposes only.

Whilst every attempt has been made to ensure the accuracy of the floor plan contained here, measurements of doors, windows, rooms and any other items are approximate and no responsibility is taken for any error, omission, or misstatement.

Plan produced using PlanUp.



## **DIRECTIONS**

## CONTACT

16 The Triangle Nottingham Nottinghamshire NG2 1AE

E: sales@trentestateagents.co.uk T: 0333 3444 035 www.trentestateagents.co.uk