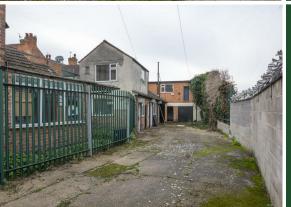

null Bed Commercial located in

Guide price £250,000







## **Ground Floor**

Approx. 101.9 sq. metres (1096.5 sq. feet)



Total area: approx. 164.8 sq. metres (1774.4 sq. feet)

Please note this floor plan is for marketing purposes only.

Whilst every attempt has been made to ensure the accuracy of the floor plan contained here, measurements of doors, windows, rooms and any other items are approximate and no responsibility is taken for any error, omission, or misstatement.

Plan produced using PlanUp.



## **DIRECTIONS**

## CONTACT

16 The Triangle Nottingham Nottinghamshire NG2 1AE

E: sales@trentestateagents.co.uk T: 0333 3444 035 www.trentestateagents.co.uk