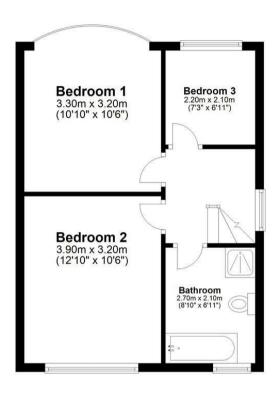

## **First Floor**

Appro, 39.8 sq. metres (428.2 sq. feet)

Total area: approx. 90.4 sq. metres (972.8 sq. feet)

Please note this floor plan is for marketing purposes only.

Whilst every attempt has been made to ensure the accuracy of the floor plan contained here, measurements of doors, windows, rooms and any other items are approximate and no responsibility is taken for any error, omission, or misstatement.

Plan produced using PlanUp.