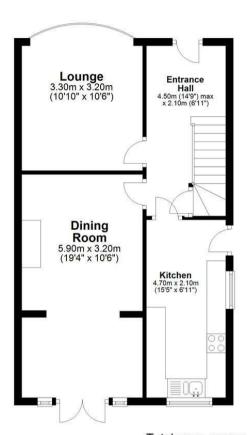

## **Ground Floor**

Approx, 50.6 sq. metres (544.5sq. feet)

## **First Floor**

Appro, 39.8 sq. metres (428.2 sq. feet)

Total area: approx. 90.4 sq. metres (972.8 sq. feet)

Please note this floor plan is for marketing purposes only.

Whilst every attempt has been made to ensure the accuracy of the floor plan contained here, measurements of doors, windows, rooms and any other items are approximate and no responsibility is taken for any error, omission, or misstatement.

Plan produced using PlanUp.