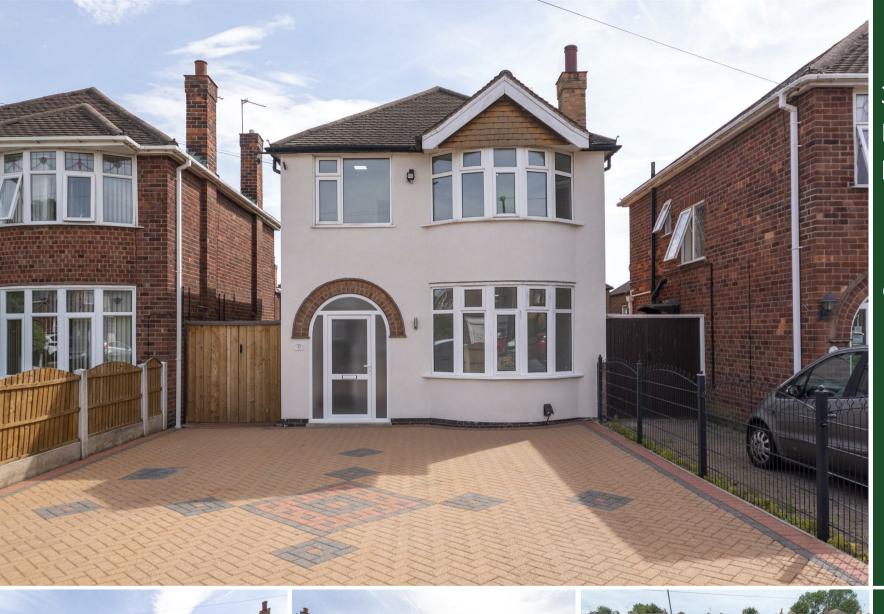

3 Bed House - Detached located in

Offers over £305,000





## **Ground Floor**

Approx, 50.6 sq. metres (544.5sq. feet)

## **First Floor**

Appro, 39.8 sq. metres (428.2 sq. feet)





Total area: approx. 90.4 sq. metres (972.8 sq. feet)

Please note this floor plan is for marketing purposes only.

Whilst every attempt has been made to ensure the accuracy of the floor plan contained here, measurements of doors, windows, rooms and any other items are approximate and no responsibility is taken for any error, omission, or misstatement.

Plan produced using PlanUp.



## **DIRECTIONS**

## CONTACT

16 The Triangle Nottingham Nottinghamshire NG2 1AE

E: sales@trentestateagents.co.uk T: 0333 3444 035 www.trentestateagents.co.uk