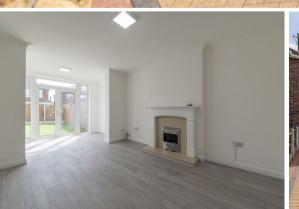

## **Ground Floor**

Approx, 50.6 sq. metres (544.5sq. feet)

## **First Floor**

Appro, 39.8 sq. metres (428.2 sq. feet)

Total area: approx. 90.4 sq. metres (972.8 sq. feet)

Please note this floor plan is for marketing purposes only.

Whilst every attempt has been made to ensure the accuracy of the floor plan contained here, measurements of doors, windows, rooms and any other items are approximate and no responsibility is taken for any error, omission, or misstatement.