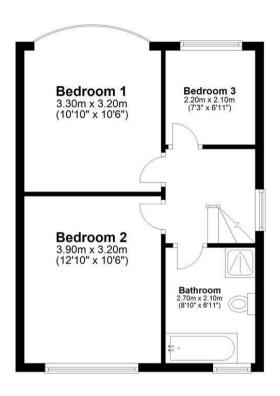

## **First Floor**

Appro, 39.8 sq. metres (428.2 sq. feet)

Total area: approx. 90.4 sq. metres (972.8 sq. feet)

Please note this floor plan is for marketing purposes only.

Whilst every attempt has been made to ensure the accuracy of the floor plan contained here, measurements of doors, windows, rooms and any other items are approximate and no responsibility is taken for any error, omission, or misstatement.