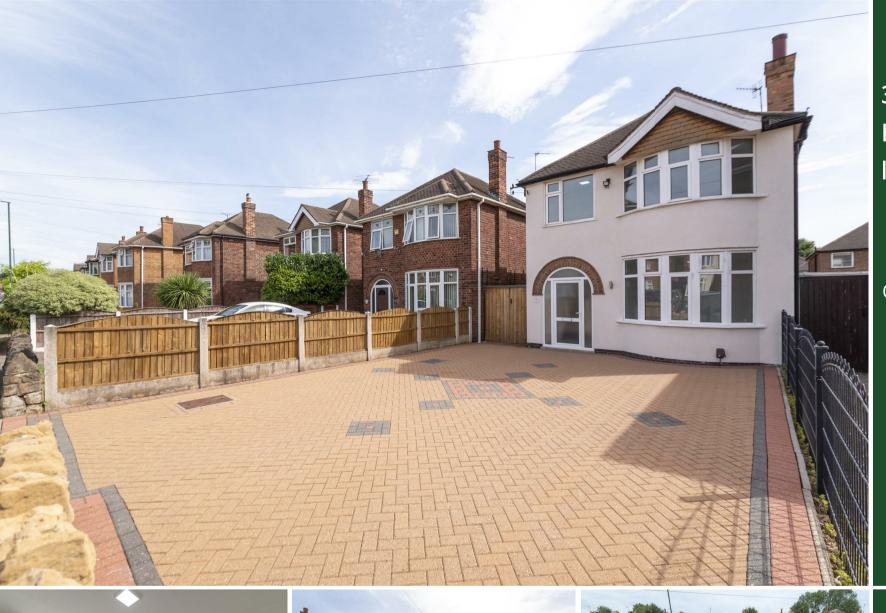

3 Bed House - Detached located in

Offers over £300,000







## **Ground Floor**

Approx, 50.6 sq. metres (544.5sq. feet)

## **First Floor**

Appro, 39.8 sq. metres (428.2 sq. feet)





Total area: approx. 90.4 sq. metres (972.8 sq. feet)

Please note this floor plan is for marketing purposes only.

Whilst every attempt has been made to ensure the accuracy of the floor plan contained here, measurements of doors, windows, rooms and any other items are approximate and no responsibility is taken for any error, omission, or misstatement.

Plan produced using PlanUp.



## **DIRECTIONS**

## CONTACT

16 The Triangle Nottingham Nottinghamshire NG2 1AE

E: sales@trentestateagents.co.uk T: 0333 3444 035 www.trentestateagents.co.uk