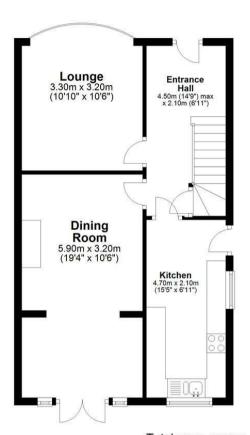

3 Bed House - Detached located in

Offers over £300,000







## **Ground Floor**

Approx, 50.6 sq. metres (544.5sq. feet)

## **First Floor**

Appro, 39.8 sq. metres (428.2 sq. feet)





Total area: approx. 90.4 sq. metres (972.8 sq. feet)

Please note this floor plan is for marketing purposes only.

Whilst every attempt has been made to ensure the accuracy of the floor plan contained here, measurements of doors, windows, rooms and any other items are approximate and no responsibility is taken for any error, omission, or misstatement.

Plan produced using PlanUp.



## **DIRECTIONS**

## CONTACT

16 The Triangle Nottingham Nottinghamshire NG2 1AE

E: sales@trentestateagents.co.uk T: 0333 3444 035 www.trentestateagents.co.uk