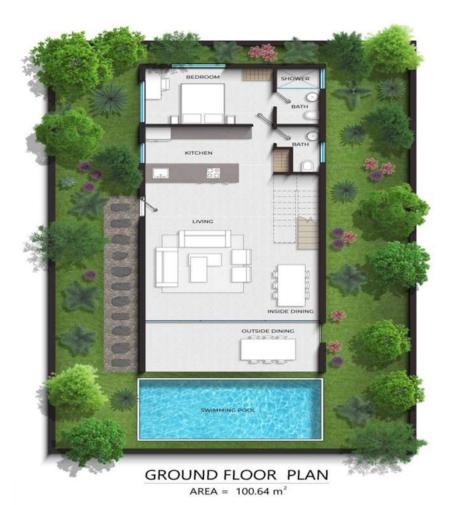

LUXURY BEACHFRONT LIVING

42/55Moo 4, Lamai, Maret 84310, Koh Samui, Thailand

 $AREA = 100.64 \text{ m}^2$ 