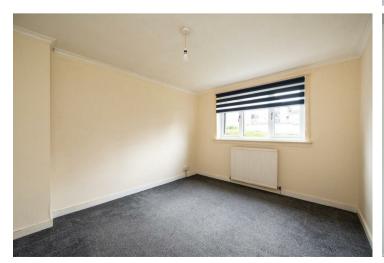

# **ACCOMMODATION (WIDEST POINTS)**

**Livingroom/Dining room** 17'5" x 12'2" (5.33 x 3.71)

Kitchen 11'8" x 10'0" (3.58 x 3.05)

**Bedroom 1** 12'2" x 10'2" (3.71 x 3.10)

13'3" x 8'11" (4.06 x 2.72) **Bedroom 2** 