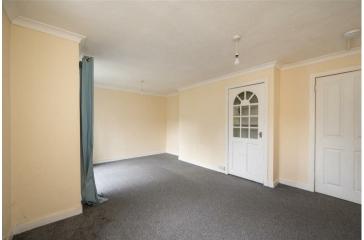

Entrance Hall, Spacious Sitting/Dining Room with Patio Doors to Front Garden, Fitted Kitchen, Two Double Bedrooms, Shower Room, Private Store Cupboard in Communal Hall, Entryphone System, Gas Central Heating with Combi Boiler, Double Glazing Throughout, Private Front and Rear Gardens, Communal Drying Green to Rear

# **ACCOMMODATION (WIDEST POINTS)**

**Livingroom/Dining room** 17'5" x 12'2" (5.33 x 3.71)

Kitchen 11'8" x 10'0" (3.58 x 3.05)

**Bedroom 1** 12'2" x 10'2" (3.71 x 3.10)

13'3" x 8'11" (4.06 x 2.72) **Bedroom 2** 