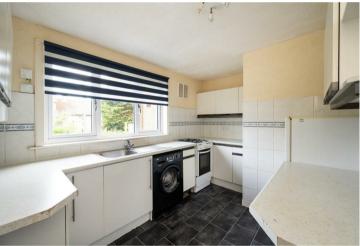

Entrance Hall, Spacious Sitting/Dining Room with Patio Doors to Front Garden, Fitted Kitchen, Two Double Bedrooms, Shower Room, Private Store Cupboard in Communal Hall, Entryphone System, Gas Central Heating with Combi Boiler, Double Glazing Throughout, Private Front and Rear Gardens, Communal Drying Green to Rear

# **ACCOMMODATION (WIDEST POINTS)**

**Livingroom/Dining room** 17'5" x 12'2" (5.33 x 3.71)

Kitchen 11'8" x 10'0" (3.58 x 3.05)

**Bedroom 1** 12'2" x 10'2" (3.71 x 3.10)

13'3" x 8'11" (4.06 x 2.72) **Bedroom 2** 

## **EXTRAS**

White Goods included in the Sale