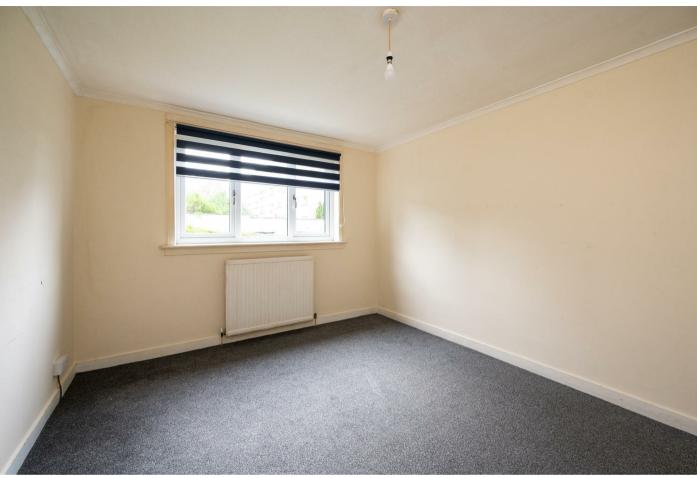

# **ACCOMMODATION (WIDEST POINTS)**

**Livingroom/Dining room** 17'5" x 12'2" (5.33 x 3.71)

Kitchen 11'8" x 10'0" (3.58 x 3.05)

**Bedroom 1** 12'2" x 10'2" (3.71 x 3.10)

13'3" x 8'11" (4.06 x 2.72) **Bedroom 2** 