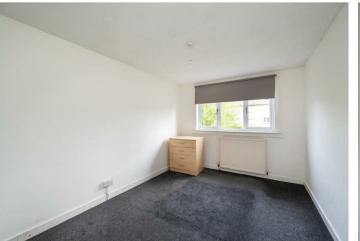

# **ACCOMMODATION (WIDEST POINTS)**

**Livingroom/Dining room** 17'5" x 12'2" (5.33 x 3.71)

Kitchen 11'8" x 10'0" (3.58 x 3.05)

**Bedroom 1** 12'2" x 10'2" (3.71 x 3.10)

13'3" x 8'11" (4.06 x 2.72) **Bedroom 2** 