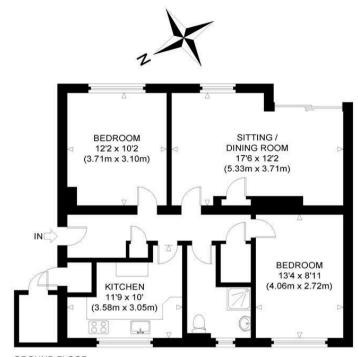

# **ACCOMMODATION (WIDEST POINTS)**

**Livingroom/Dining room** 17'5" x 12'2" (5.33 x 3.71)

Kitchen 11'8" x 10'0" (3.58 x 3.05)

**Bedroom 1** 12'2" x 10'2" (3.71 x 3.10)

13'3" x 8'11" (4.06 x 2.72) **Bedroom 2** 

### **VIEWING**

By appointment, please telephone 07967137466

Email: <u>lindsaybell4262@yahoo.co.uk</u>

GROUND FLOOR GROSS INTERNAL FLOOR AREA 755 SQ FT / 70.2 SQ M

# ESSENDEAN PLACE

NOT TO SCALE - FOR ILLUSTRATIVE PURPOSES ONLY APPROXIMATE GROSS INTERNAL FLOOR AREA 755 SQ FT / 70.2 SQ M

All measurements and fixtures including doors and windows are approximate and should be independently verified.