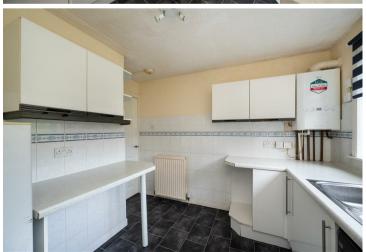

Entrance Hall, Spacious Sitting/Dining Room with Patio Doors to Front Garden, Fitted Kitchen, Two Double Bedrooms, Shower Room, Private Store Cupboard in Communal Hall, Entryphone System, Gas Central Heating with Combi Boiler, Double Glazing Throughout, Private Front and Rear Gardens, Communal Drying Green to Rear

# **ACCOMMODATION (WIDEST POINTS)**

**Livingroom/Dining room** 17'5" x 12'2" (5.33 x 3.71)

Kitchen 11'8" x 10'0" (3.58 x 3.05)

**Bedroom 1** 12'2" x 10'2" (3.71 x 3.10)

13'3" x 8'11" (4.06 x 2.72) **Bedroom 2** 

## **EXTRAS**

White Goods included in the Sale