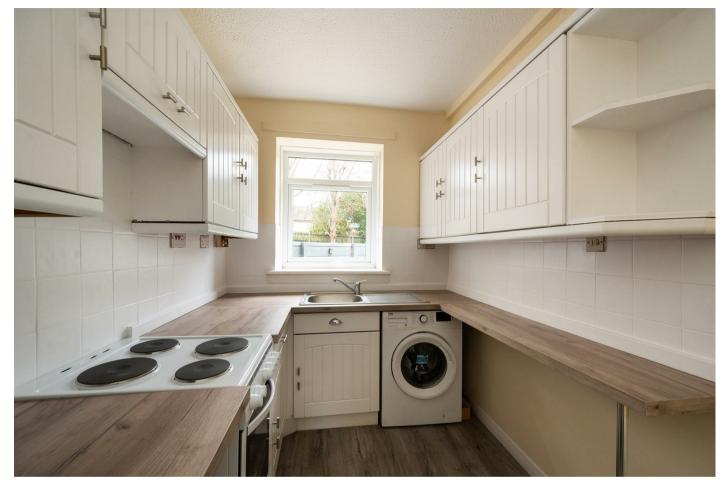

## Well-Presented Two-Bedroom Ground Floor Flat

Well-presented two-bedroom ground floor flat in the popular Pilton area. The property is in good condition throughout comprises:

Entrance Hall, Living Room Separate Kitchen, Two Double Bedrooms, Shower Room. Double-Glazing, Infrasonic Heating, Shared Drying Green,. Secure entry phone system

## **ACCOMMODATION (WIDEST POINTS)**

| Livingroom | 14'6" x 11'4" (4.42 x 3.46) |
|------------|-----------------------------|
| Bedroom 1  | 15'1" x 11'4" (4.60 x 3.46) |
| Bedroom 2  | 11'5" x 8'7" (3.48 x 2.62)  |
| Kitchen    | 10'7" x 6'7" (3.23 x 2.01)  |