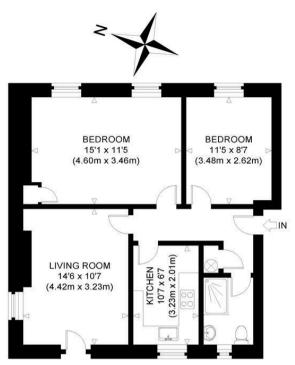

## **ACCOMMODATION (WIDEST POINTS)**

| Livingroom | 14'6" x 11'4" (4.42 x 3.46) |
|------------|-----------------------------|
| Bedroom 1  | 15'1" x 11'4" (4.60 x 3.46) |
| Bedroom 2  | 11'5" x 8'7" (3.48 x 2.62)  |
| Kitchen    | 10'7" x 6'7" (3.23 x 2.01)  |

## LOCATION

Add text here

EXTRAS Add text here

EPC RATING

VIEWING Add text here

GROUND FLOOR GROSS INTERNAL FLOOR AREA 621 SQ FT / 57.7 SQ M

WEST PILTON RISE NOT TO SCALE - FOR ILLUSTRATIVE PURPOSES ONLY APPROXIMATE GROSS INTERNAL FLOOR AREA 621 SQ FT / 57.7 SQ M All measurements and fixtures including doors and windows are approximate and should be independently verified. Copyright © exposure www.photographyandfloorplans.co.uk