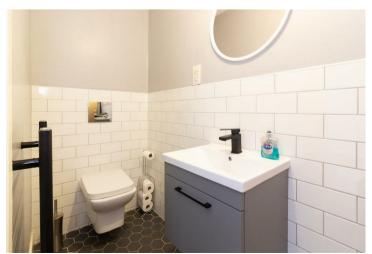

The particularly bright, appealing accommodation with useful storage comprises: welcoming entrance hall, generous lounge with door to private patio, well fitted kitchen with appliances, family bathroom with shower and two comfortable bedrooms, one with en suite shower room. This delightful flat with westerly aspect is well presented with attractive fitted floor coverings and the added comfort of gas central heating and double-glazed windows. Set within well-tended mutual grounds, an entryphone system provides security to the communal stairway providing a fine introduction to this charming property.

### **ACCOMMODATION (WIDEST POINTS)**

| Lounge    | 13'8 x 12' (4.17m x 3.66m) |
|-----------|----------------------------|
| Bedroom 1 | 12' x 9'3 (3.66m x 2.82m)  |
| En Suite  | 9'8 x 3'3 (2.95m x 0.99m)  |
| Bedroom 2 | 13'8 x 8'4 (4.17m x 2.54m) |
| Kitchen   | 8'5 x 8'3 (2.57m x 2.51m)  |
| Bathroom  | 6'7 x 6'6 (2.01m x 1.98m)  |