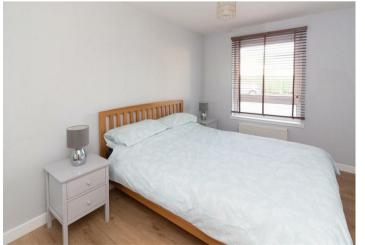

The particularly bright, appealing accommodation with useful storage comprises: welcoming entrance hall, generous lounge with door to private patio, well fitted kitchen with appliances, family bathroom with shower and two comfortable bedrooms, one with en suite shower room. This delightful flat with westerly aspect is well presented with attractive fitted floor coverings and the added comfort of gas central heating and double-glazed windows. Set within well-tended mutual grounds, an entryphone system provides security to the communal stairway providing a fine introduction to this charming property.

### **ACCOMMODATION (WIDEST POINTS)**

| Lounge    | 13'8 x 12' (4.17m x 3.66m) |
|-----------|----------------------------|
| Bedroom 1 | 12' x 9'3 (3.66m x 2.82m)  |
| En Suite  | 9'8 x 3'3 (2.95m x 0.99m)  |
| Bedroom 2 | 13'8 x 8'4 (4.17m x 2.54m) |
| Kitchen   | 8'5 x 8'3 (2.57m x 2.51m)  |
| Bathroom  | 6'7 x 6'6 (2.01m x 1.98m)  |