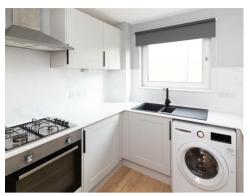

The particularly bright, appealing accommodation with useful storage comprises: welcoming entrance hall, generous lounge with door to private patio, well fitted kitchen with appliances, family bathroom with shower and two comfortable bedrooms, one with en suite shower room. This delightful flat with westerly aspect is well presented with attractive fitted floor coverings and the added comfort of gas central heating and double-glazed windows. Set within well-tended mutual grounds, an entryphone system provides security to the communal stairway providing a fine introduction to this charming property.

### **ACCOMMODATION (WIDEST POINTS)**

| Lounge    | 13'8 x 12' (4.17m x 3.66m) |
|-----------|----------------------------|
| Bedroom 1 | 12' x 9'3 (3.66m x 2.82m)  |
| En Suite  | 9'8 x 3'3 (2.95m x 0.99m)  |
| Bedroom 2 | 13'8 x 8'4 (4.17m x 2.54m) |
| Kitchen   | 8'5 x 8'3 (2.57m x 2.51m)  |
| Bathroom  | 6'7 x 6'6 (2.01m x 1.98m)  |