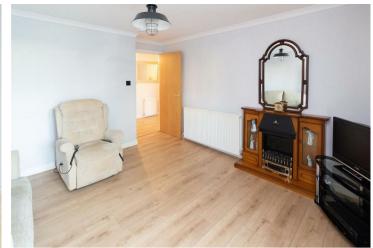

The particularly bright, appealing accommodation with useful storage comprises: welcoming entrance hall, generous lounge with door to private patio, well fitted kitchen with appliances, family bathroom with shower and two comfortable bedrooms, one with en suite shower room. This delightful flat with westerly aspect is well presented with attractive fitted floor coverings and the added comfort of gas central heating and double-glazed windows. Set within well-tended mutual grounds, an entryphone system provides security to the communal stairway providing a fine introduction to this charming property.

### **ACCOMMODATION (WIDEST POINTS)**

| Lounge    | 13'8 x 12' (4.17m x 3.66m) |
|-----------|----------------------------|
| Bedroom 1 | 12' x 9'3 (3.66m x 2.82m)  |
| En Suite  | 9'8 x 3'3 (2.95m x 0.99m)  |
| Bedroom 2 | 13'8 x 8'4 (4.17m x 2.54m) |
| Kitchen   | 8'5 x 8'3 (2.57m x 2.51m)  |
| Bathroom  | 6'7 x 6'6 (2.01m x 1.98m)  |