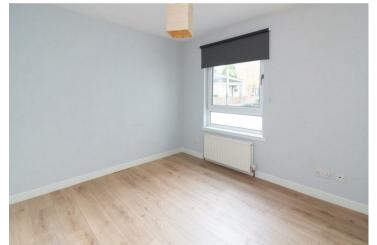

The particularly bright, appealing accommodation with useful storage comprises: welcoming entrance hall, generous lounge with door to private patio, well fitted kitchen with appliances, family bathroom with shower and two comfortable bedrooms, one with en suite shower room. This delightful flat with westerly aspect is well presented with attractive fitted floor coverings and the added comfort of gas central heating and double-glazed windows. Set within well-tended mutual grounds, an entryphone system provides security to the communal stairway providing a fine introduction to this charming property.

### **ACCOMMODATION (WIDEST POINTS)**

| Lounge    | 13'8 x 12' (4.17m x 3.66m) |
|-----------|----------------------------|
| Bedroom 1 | 12' x 9'3 (3.66m x 2.82m)  |
| En Suite  | 9'8 x 3'3 (2.95m x 0.99m)  |
| Bedroom 2 | 13'8 x 8'4 (4.17m x 2.54m) |
| Kitchen   | 8'5 x 8'3 (2.57m x 2.51m)  |
| Bathroom  | 6'7 x 6'6 (2.01m x 1.98m)  |