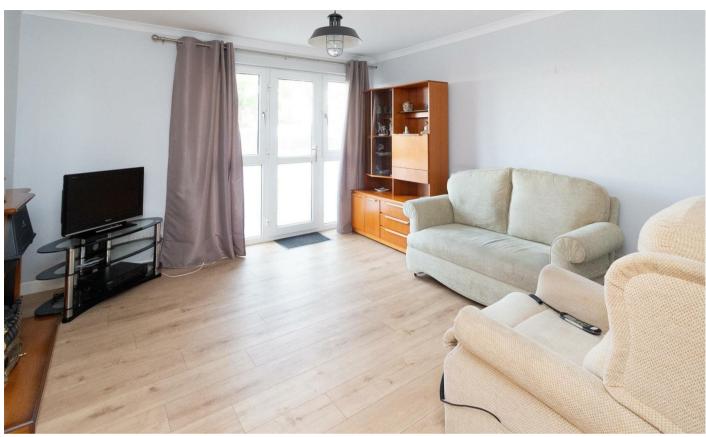

The particularly bright, appealing accommodation with useful storage comprises: welcoming entrance hall, generous lounge with door to private patio, well fitted kitchen with appliances, family bathroom with shower and two comfortable bedrooms, one with en suite shower room. This delightful flat with westerly aspect is well presented with attractive fitted floor coverings and the added comfort of gas central heating and double-glazed windows. Set within well-tended mutual grounds, an entryphone system provides security to the communal stairway providing a fine introduction to this charming property.

### **ACCOMMODATION (WIDEST POINTS)**

| Lounge    | 13'8 x 12' (4.17m x 3.66m) |
|-----------|----------------------------|
| Bedroom 1 | 12' x 9'3 (3.66m x 2.82m)  |
| En Suite  | 9'8 x 3'3 (2.95m x 0.99m)  |
| Bedroom 2 | 13'8 x 8'4 (4.17m x 2.54m) |
| Kitchen   | 8'5 x 8'3 (2.57m x 2.51m)  |
| Bathroom  | 6'7 x 6'6 (2.01m x 1.98m)  |