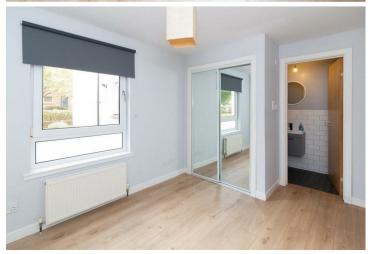

The particularly bright, appealing accommodation with useful storage comprises: welcoming entrance hall, generous lounge with door to private patio, well fitted kitchen with appliances, family bathroom with shower and two comfortable bedrooms, one with en suite shower room. This delightful flat with westerly aspect is well presented with attractive fitted floor coverings and the added comfort of gas central heating and double-glazed windows. Set within well-tended mutual grounds, an entryphone system provides security to the communal stairway providing a fine introduction to this charming property.

### **ACCOMMODATION (WIDEST POINTS)**

| Lounge    | 13'8 x 12' (4.17m x 3.66m) |
|-----------|----------------------------|
| Bedroom 1 | 12' x 9'3 (3.66m x 2.82m)  |
| En Suite  | 9'8 x 3'3 (2.95m x 0.99m)  |
| Bedroom 2 | 13'8 x 8'4 (4.17m x 2.54m) |
| Kitchen   | 8'5 x 8'3 (2.57m x 2.51m)  |
| Bathroom  | 6'7 x 6'6 (2.01m x 1.98m)  |