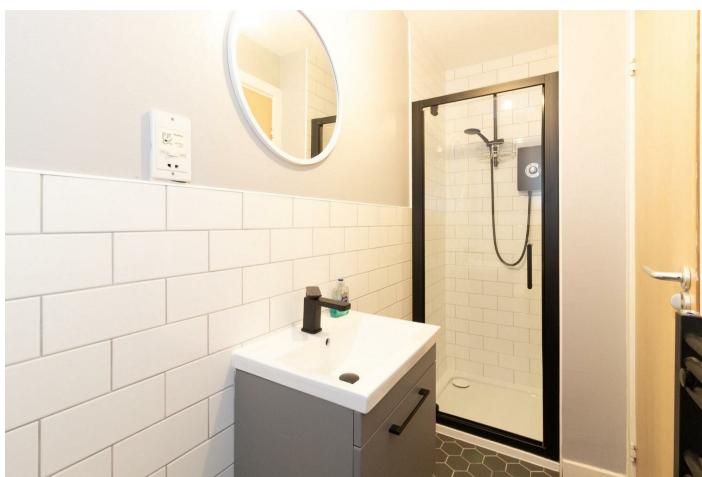

The particularly bright, appealing accommodation with useful storage comprises: welcoming entrance hall, generous lounge with door to private patio, well fitted kitchen with appliances, family bathroom with shower and two comfortable bedrooms, one with en suite shower room. This delightful flat with westerly aspect is well presented with attractive fitted floor coverings and the added comfort of gas central heating and double-glazed windows. Set within well-tended mutual grounds, an entryphone system provides security to the communal stairway providing a fine introduction to this charming property.