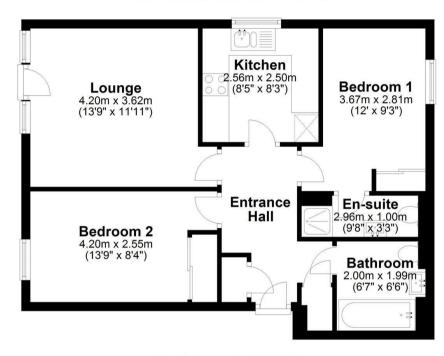

### **ACCOMMODATION (WIDEST POINTS)**

| Lounge    | 13'8 x 12' (4.17m x 3.66m) |
|-----------|----------------------------|
| Bedroom 1 | 12' x 9'3 (3.66m x 2.82m)  |
| En Suite  | 9'8 x 3'3 (2.95m x 0.99m)  |
| Bedroom 2 | 13'8 x 8'4 (4.17m x 2.54m) |
| Kitchen   | 8'5 x 8'3 (2.57m x 2.51m)  |
| Bathroom  | 6'7 x 6'6 (2.01m x 1.98m)  |

#### 22/3 Stenhouse Street West

Schematic Diagram Only - Not To Scale Plan produced using PlanUp.

Citypoint, 65 Haymarket Terrace, Edinburgh, EH12 5HD T: 0131 554 6244 E: estateagency.edinburgh@harpermacleod.co.uk