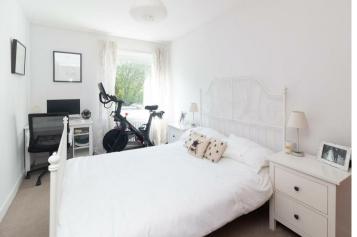

A particularly appealing property with view to Arthur's Seat offering charming accommodation comprising entrance hall, generous twin windowed lounge/diner, goodsized well fitted kitchen with appliances, two double bedrooms and stylish showerroom. Well presented, the light, tastefully decorated interior also enjoys the added comfort of gas central heating, double-glazed windows and great storage. An entryphone system provides security to the mutual stairway which in turn gives access to a shared rear garden. Residents' parking.

## **ACCOMMODATION (WIDEST POINTS)**

Lounge/Diner 17'10 x 9'9 (5.44m x 2.97m) Bedroom 1 14'8 x 8'6 (4.47m x 2.59m) Bedroom 2 14'8 x 8'4 (4.47m x 2.54m) Kitchen 14'8 x 7'7 (4.47m x 2.31m) 7' x 6'9 (2.13m x 2.06m) Showerroom