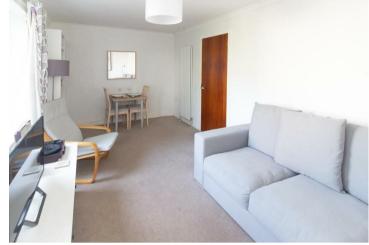

A particularly appealing property with view to Arthur's Seat offering charming accommodation comprising entrance hall, generous twin windowed lounge/diner, goodsized well fitted kitchen with appliances, two double bedrooms and stylish showerroom. Well presented, the light, tastefully decorated interior also enjoys the added comfort of gas central heating, double-glazed windows and great storage. An entryphone system provides security to the mutual stairway which in turn gives access to a shared rear garden. Residents' parking.

## **ACCOMMODATION (WIDEST POINTS)**

Lounge/Diner 17'10 x 9'9 (5.44m x 2.97m) Bedroom 1 14'8 x 8'6 (4.47m x 2.59m) Bedroom 2 14'8 x 8'4 (4.47m x 2.54m) Kitchen 14'8 x 7'7 (4.47m x 2.31m) 7' x 6'9 (2.13m x 2.06m) Showerroom