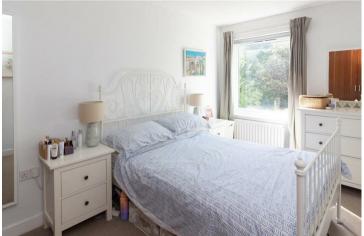

A particularly appealing property with view to Arthur's Seat offering charming accommodation comprising entrance hall, generous twin windowed lounge/diner, goodsized well fitted kitchen with appliances, two double bedrooms and stylish showerroom. Well presented, the light, tastefully decorated interior also enjoys the added comfort of gas central heating, double-glazed windows and great storage. An entryphone system provides security to the mutual stairway which in turn gives access to a shared rear garden. Residents' parking.

## **ACCOMMODATION (WIDEST POINTS)**

Lounge/Diner 17'10 x 9'9 (5.44m x 2.97m) Bedroom 1 14'8 x 8'6 (4.47m x 2.59m) Bedroom 2 14'8 x 8'4 (4.47m x 2.54m) Kitchen 14'8 x 7'7 (4.47m x 2.31m) 7' x 6'9 (2.13m x 2.06m) Showerroom