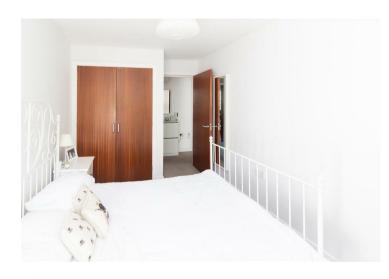

A particularly appealing property with view to Arthur's Seat offering charming accommodation comprising entrance hall, generous twin windowed lounge/diner, goodsized well fitted kitchen with appliances, two double bedrooms and stylish showerroom. Well presented, the light, tastefully decorated interior also enjoys the added comfort of gas central heating, double-glazed windows and great storage. An entryphone system provides security to the mutual stairway which in turn gives access to a shared rear garden. Residents' parking.

## **ACCOMMODATION (WIDEST POINTS)**

Lounge/Diner 17'10 x 9'9 (5.44m x 2.97m) Bedroom 1 14'8 x 8'6 (4.47m x 2.59m) Bedroom 2 14'8 x 8'4 (4.47m x 2.54m) Kitchen 14'8 x 7'7 (4.47m x 2.31m) 7' x 6'9 (2.13m x 2.06m) Showerroom