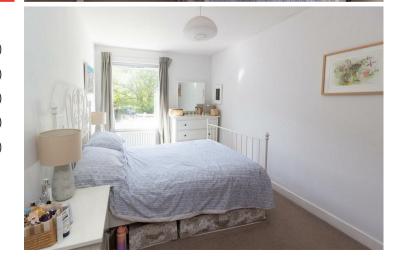

A particularly appealing property with view to Arthur's Seat offering charming accommodation comprising entrance hall, generous twin windowed lounge/diner, goodsized well fitted kitchen with appliances, two double bedrooms and stylish showerroom. Well presented, the light, tastefully decorated interior also enjoys the added comfort of gas central heating, double-glazed windows and great storage. An entryphone system provides security to the mutual stairway which in turn gives access to a shared rear garden. Residents' parking.

## **ACCOMMODATION (WIDEST POINTS)**

Lounge/Diner 17'10 x 9'9 (5.44m x 2.97m) Bedroom 1 14'8 x 8'6 (4.47m x 2.59m) Bedroom 2 14'8 x 8'4 (4.47m x 2.54m) Kitchen 14'8 x 7'7 (4.47m x 2.31m) 7' x 6'9 (2.13m x 2.06m) Showerroom