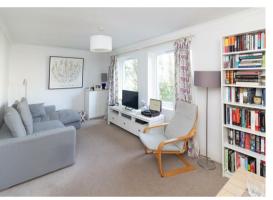

A particularly appealing property with view to Arthur's Seat offering charming accommodation comprising entrance hall, generous twin windowed lounge/diner, goodsized well fitted kitchen with appliances, two double bedrooms and stylish showerroom. Well presented, the light, tastefully decorated interior also enjoys the added comfort of gas central heating, double-glazed windows and great storage. An entryphone system provides security to the mutual stairway which in turn gives access to a shared rear garden. Residents' parking.

## **ACCOMMODATION (WIDEST POINTS)**

Lounge/Diner 17'10 x 9'9 (5.44m x 2.97m) Bedroom 1 14'8 x 8'6 (4.47m x 2.59m) Bedroom 2 14'8 x 8'4 (4.47m x 2.54m) Kitchen 14'8 x 7'7 (4.47m x 2.31m) 7' x 6'9 (2.13m x 2.06m) Showerroom