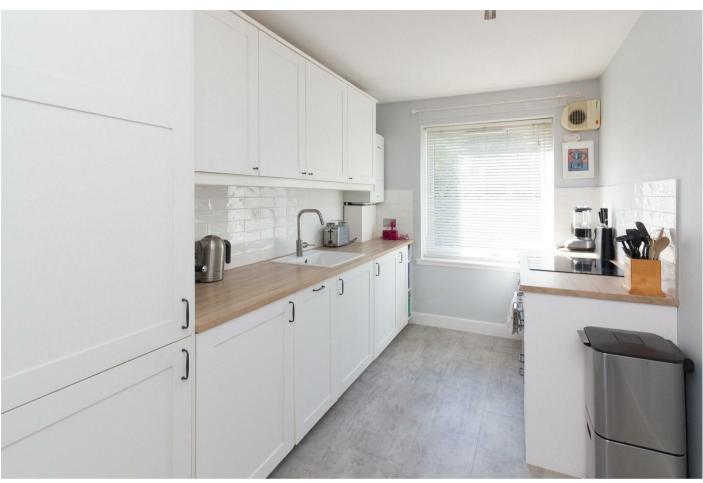

A particularly appealing property with view to Arthur's Seat offering charming accommodation comprising entrance hall, generous twin windowed lounge/diner, goodsized well fitted kitchen with appliances, two double bedrooms and stylish showerroom. Well presented, the light, tastefully decorated interior also enjoys the added comfort of gas central heating, double-glazed windows and great storage. An entryphone system provides security to the mutual stairway which in turn gives access to a shared rear garden. Residents' parking.

## **ACCOMMODATION (WIDEST POINTS)**

Lounge/Diner 17'10 x 9'9 (5.44m x 2.97m) Bedroom 1 14'8 x 8'6 (4.47m x 2.59m) Bedroom 2 14'8 x 8'4 (4.47m x 2.54m) Kitchen 14'8 x 7'7 (4.47m x 2.31m) 7' x 6'9 (2.13m x 2.06m) Showerroom