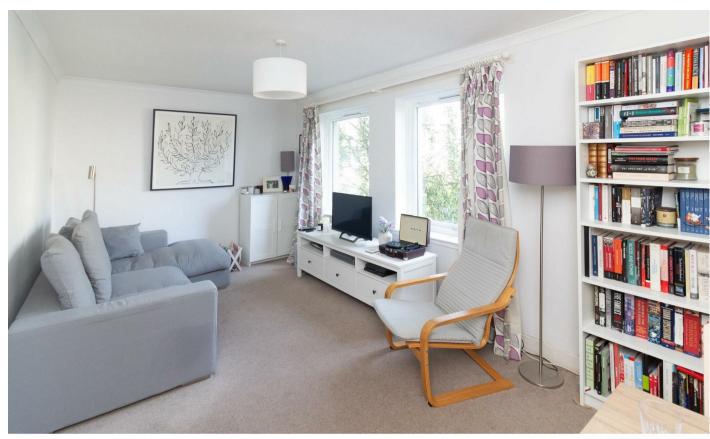

A particularly appealing property with view to Arthur's Seat offering charming accommodation comprising entrance hall, generous twin windowed lounge/diner, goodsized well fitted kitchen with appliances, two double bedrooms and stylish showerroom. Well presented, the light, tastefully decorated interior also enjoys the added comfort of gas central heating, double-glazed windows and great storage. An entryphone system provides security to the mutual stairway which in turn gives access to a shared rear garden. Residents' parking.

## **ACCOMMODATION (WIDEST POINTS)**

Lounge/Diner 17'10 x 9'9 (5.44m x 2.97m) Bedroom 1 14'8 x 8'6 (4.47m x 2.59m) Bedroom 2 14'8 x 8'4 (4.47m x 2.54m) Kitchen 14'8 x 7'7 (4.47m x 2.31m) 7' x 6'9 (2.13m x 2.06m) Showerroom