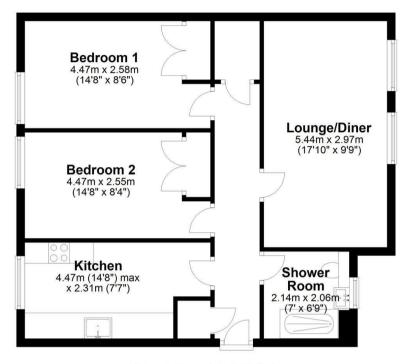

## **ACCOMMODATION (WIDEST POINTS)**

Lounge/Diner 17'10 x 9'9 (5.44m x 2.97m) Bedroom 1 14'8 x 8'6 (4.47m x 2.59m) Bedroom 2 14'8 x 8'4 (4.47m x 2.54m) Kitchen 14'8 x 7'7 (4.47m x 2.31m) 7' x 6'9 (2.13m x 2.06m) Showerroom

### 12/1 Terrars Croft

Schematic Diagram Only - Not To Scale Plan produced using PlanUp.

Citypoint, 65 Haymarket Terrace, Edinburgh, EH12 5HD T: 0131 554 6244 E: estateagency.edinburgh@harpermacleod.co.uk