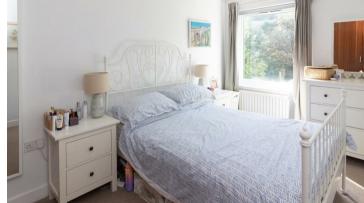

A particularly appealing property with view to Arthur's Seat offering charming accommodation comprising entrance hall, generous twin windowed lounge/diner, goodsized well fitted kitchen with appliances, two double bedrooms and stylish showerroom. Well presented, the light, tastefully decorated interior also enjoys the added comfort of gas central heating, double-glazed windows and great storage. An entryphone system provides security to the mutual stairway which in turn gives access to a shared rear garden. Residents' parking.

## **ACCOMMODATION (WIDEST POINTS)**

Lounge/Diner 17'10 x 9'9 (5.44m x 2.97m) Bedroom 1 14'8 x 8'6 (4.47m x 2.59m) Bedroom 2 14'8 x 8'4 (4.47m x 2.54m) Kitchen 14'8 x 7'7 (4.47m x 2.31m) 7' x 6'9 (2.13m x 2.06m) Showerroom