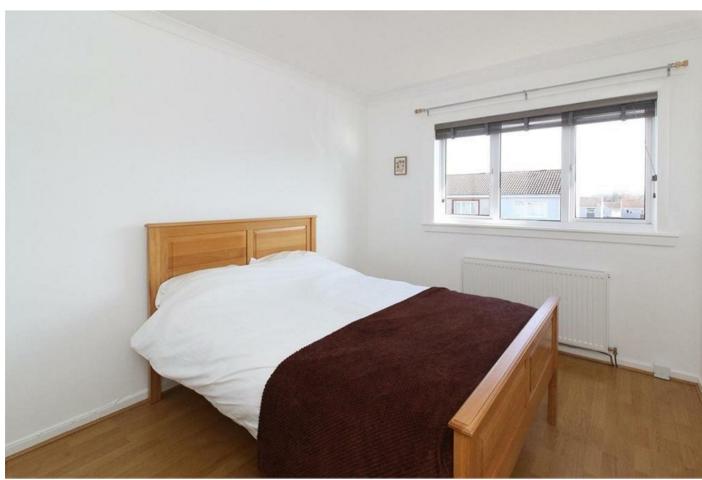

Tastefully decorated, the beautifully light interior is presented in move-in condition, the well laid out accommodation over two levels comprising: entrance hall, generous lounge/diningroom with door to sun deck, well fitted kitchen with integrated hob/oven, dishwasher, fridge/freezer and free-standing automatic washing machine, two comfortable bedrooms and bathroom with electric shower. Comfort is further assured by means of the added comfort of gas central heating, double-glazed windows and useful storage including a sizeable insulated attic. This most appealing property is set within mature enclosed gardens with bright southerly/westerly aspect to enjoy much of the day's sunshine, the rear easily maintained garden thoughtfully laid out with lawn, sun deck, raised planters and various productive fruit trees/bushes. All fitted floor coverings, blinds, kitchen appliances (no warranties) and garden shed are included.

### **ACCOMMODATION (WIDEST POINTS)**

 Lounge/Diner
 167" x 12'5" (5.05m x 3.78m)

 Kitchen
 8'6" m x 5'11" m (2.59m m x 1.80m m)

 Bedroom 1
 13'1" x 9'2" (3.99m x 2.79m)

 Bedroom 2
 9'6" x 5'3" (2.90m x 1.60m)