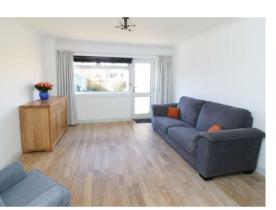

Tastefully decorated, the beautifully light interior is presented in move-in condition, the well laid out accommodation over two levels comprising: entrance hall, generous lounge/diningroom with door to sun deck, well fitted kitchen with integrated hob/oven, dishwasher, fridge/freezer and free-standing automatic washing machine, two comfortable bedrooms and bathroom with electric shower. Comfort is further assured by means of the added comfort of gas central heating, double-glazed windows and useful storage including a sizeable insulated attic. This most appealing property is set within mature enclosed gardens with bright southerly/westerly aspect to enjoy much of the day's sunshine, the rear easily maintained garden thoughtfully laid out with lawn, sun deck, raised planters and various productive fruit trees/bushes. All fitted floor coverings, blinds, kitchen appliances (no warranties) and garden shed are included.