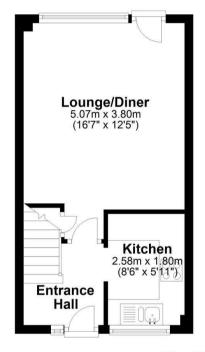

### **ACCOMMODATION (WIDEST POINTS)**

 Lounge/Diner
 167" x 12'5" (5.05m x 3.78m)

 Kitchen
 8'6" m x 5'11" m (2.59m m x 1.80m m)

 Bedroom 1
 13'1" x 9'2" (3.99m x 2.79m)

 Bedroom 2
 9'6" x 5'3" (2.90m x 1.60m)