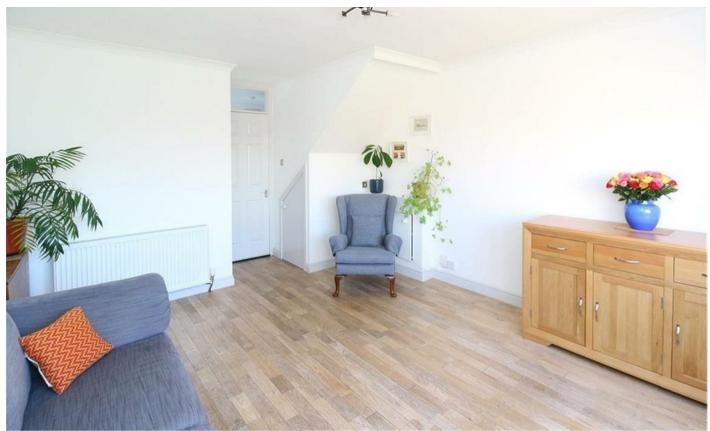

Tastefully decorated, the beautifully light interior is presented in move-in condition, the well laid out accommodation over two levels comprising: entrance hall, generous lounge/diningroom with door to sun deck, well fitted kitchen with integrated hob/oven, dishwasher, fridge/freezer and free-standing automatic washing machine, two comfortable bedrooms and bathroom with electric shower. Comfort is further assured by means of the added comfort of gas central heating, double-glazed windows and useful storage including a sizeable insulated attic. This most appealing property is set within mature enclosed gardens with bright southerly/westerly aspect to enjoy much of the day's sunshine, the rear easily maintained garden thoughtfully laid out with lawn, sun deck, raised planters and various productive fruit trees/bushes. All fitted floor coverings, blinds, kitchen appliances (no warranties) and garden shed are included.