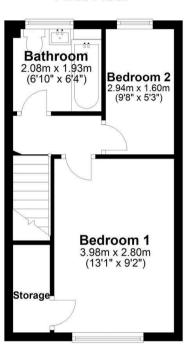

### **ACCOMMODATION (WIDEST POINTS)**

 Lounge/Diner
 167" x 12'5" (5.05m x 3.78m)

 Kitchen
 8'6" m x 5'11" m (2.59m m x 1.80m m)

 Bedroom 1
 13'1" x 9'2" (3.99m x 2.79m)

 Bedroom 2
 9'6" x 5'3" (2.90m x 1.60m)

 Bathroom
 6'10" x 6'3" (2.08m x 1.91m)

#### **First Floor**

Schematic Diagram Only - Not To Scale Plan produced using PlanUp.

Citypoint, 65 Haymarket Terrace, Edinburgh, EH12 5HD T: 0131 554 6244 E: estateagency.edinburgh@harpermacleod.co.uk