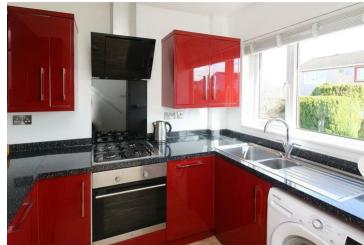

Tastefully decorated, the beautifully light interior is presented in move-in condition, the well laid out accommodation over two levels comprising: entrance hall, generous lounge/diningroom with door to sun deck, well fitted kitchen with integrated hob/oven, dishwasher, fridge/freezer and free-standing automatic washing machine, two comfortable bedrooms and bathroom with electric shower. Comfort is further assured by means of the added comfort of gas central heating, double-glazed windows and useful storage including a sizeable insulated attic. This most appealing property is set within mature enclosed gardens with bright southerly/westerly aspect to enjoy much of the day's sunshine, the rear easily maintained garden thoughtfully laid out with lawn, sun deck, raised planters and various productive fruit trees/bushes. All fitted floor coverings, blinds, kitchen appliances (no warranties) and garden shed are included.

### **ACCOMMODATION (WIDEST POINTS)**

 Lounge/Diner
 167" x 12'5" (5.05m x 3.78m)

 Kitchen
 8'6" m x 5'11" m (2.59m m x 1.80m m)

 Bedroom 1
 13'1" x 9'2" (3.99m x 2.79m)

 Bedroom 2
 9'6" x 5'3" (2.90m x 1.60m)