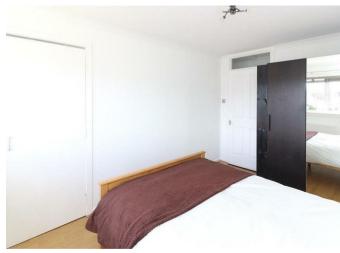

Tastefully decorated, the beautifully light interior is presented in move-in condition, the well laid out accommodation over two levels comprising: entrance hall, generous lounge/diningroom with door to sun deck, well fitted kitchen with integrated hob/oven, dishwasher, fridge/freezer and free-standing automatic washing machine, two comfortable bedrooms and bathroom with electric shower. Comfort is further assured by means of the added comfort of gas central heating, double-glazed windows and useful storage including a sizeable insulated attic. This most appealing property is set within mature enclosed gardens with bright southerly/westerly aspect to enjoy much of the day's sunshine, the rear easily maintained garden thoughtfully laid out with lawn, sun deck, raised planters and various productive fruit trees/bushes. All fitted floor coverings, blinds, kitchen appliances (no warranties) and garden shed are included.

### **ACCOMMODATION (WIDEST POINTS)**

 Lounge/Diner
 167" x 12'5" (5.05m x 3.78m)

 Kitchen
 8'6" m x 5'11" m (2.59m m x 1.80m m)

 Bedroom 1
 13'1" x 9'2" (3.99m x 2.79m)

 Bedroom 2
 9'6" x 5'3" (2.90m x 1.60m)