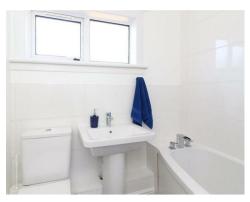

Tastefully decorated, the beautifully light interior is presented in move-in condition, the well laid out accommodation over two levels comprising: entrance hall, generous lounge/diningroom with door to sun deck, well fitted kitchen with integrated hob/oven, dishwasher, fridge/freezer and free-standing automatic washing machine, two comfortable bedrooms and bathroom with electric shower. Comfort is further assured by means of the added comfort of gas central heating, double-glazed windows and useful storage including a sizeable insulated attic. This most appealing property is set within mature enclosed gardens with bright southerly/westerly aspect to enjoy much of the day's sunshine, the rear easily maintained garden thoughtfully laid out with lawn, sun deck, raised planters and various productive fruit trees/bushes. All fitted floor coverings, blinds, kitchen appliances (no warranties) and garden shed are included.

 Bathroom
 6'10" x 6'3" (2.08m x 1.91m)