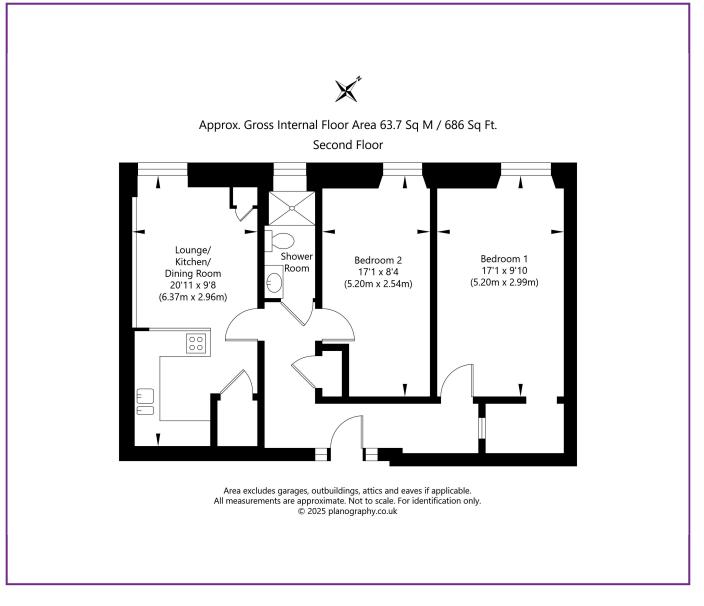

## Flat 153/5

## **Key Features**

- · Living/kitchen/dining room
- · Two double bedrooms
- · Shower and WC
- · Gas central heating
- · Communal rear garden
- · On street residents parking

EPC: C

Council Tax: Band