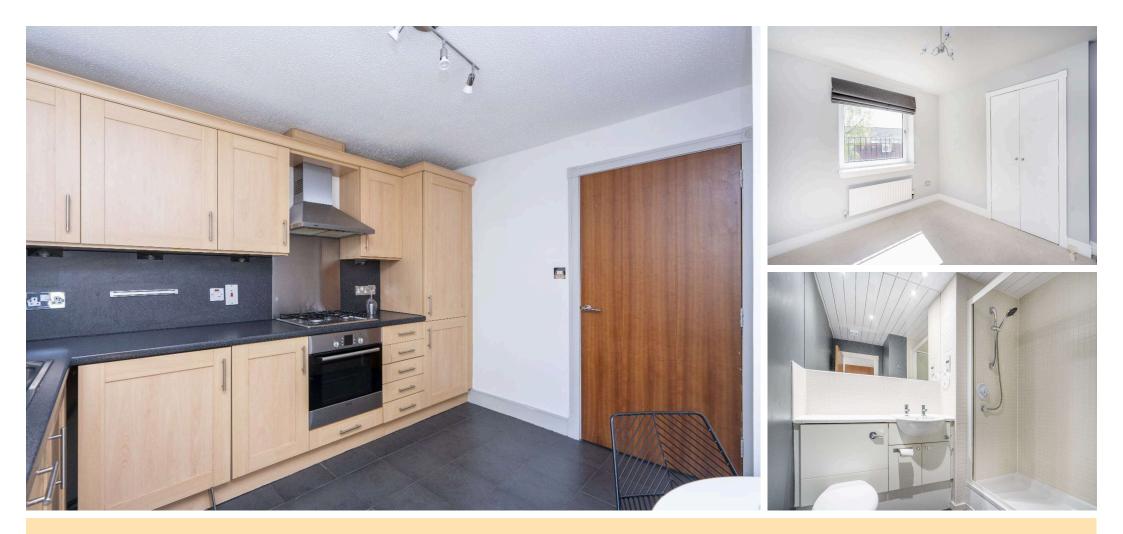

## **Key Features**

- Large bright dual-aspect living room
- Modern kitchen/dining room
- Two generous double bedrooms
- En-suite bathroom
- Separate family bathroom
- $\cdot$  Access by lift or stairs
- Gas central heating
- Double glazing