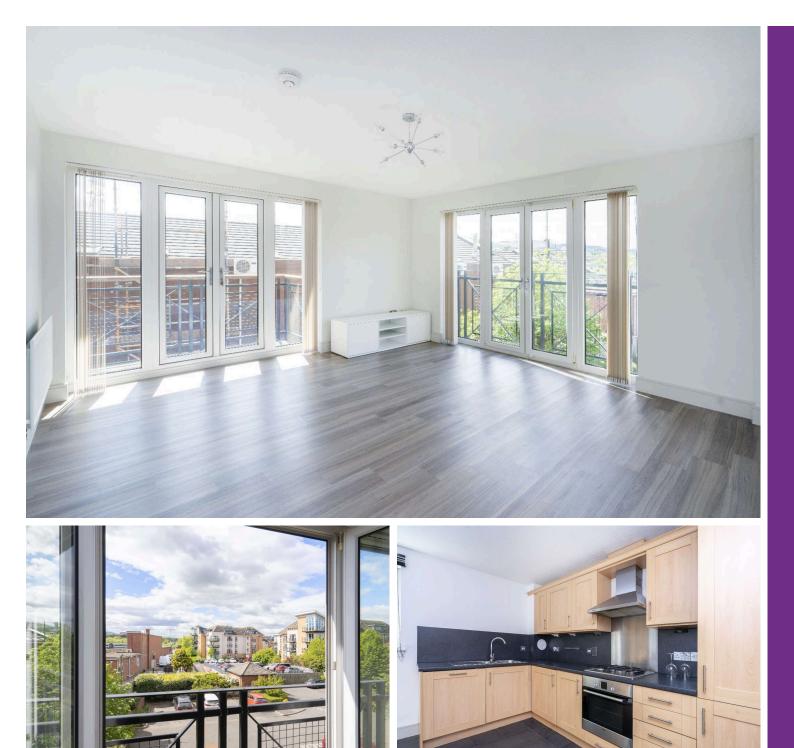

## **Key Features**

- Large bright dual-aspect living room
- Modern kitchen/dining room
- Two generous double bedrooms
- En-suite bathroom
- Separate family bathroom
- $\cdot$  Access by lift or stairs
- Gas central heating
- Double glazing