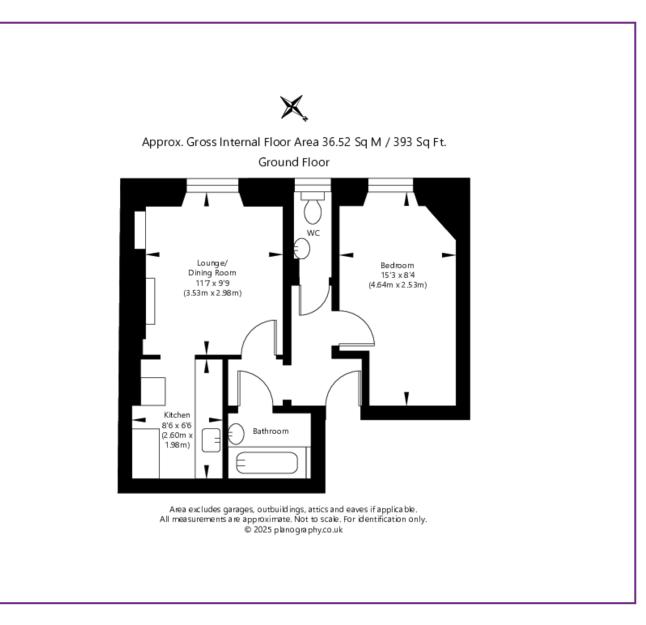

## Key Features

- Living room
- Kitchen
- Bedroom
- $\cdot$  Bathroom with shower over bath
- Communal rear garden
- Parking for permit holders