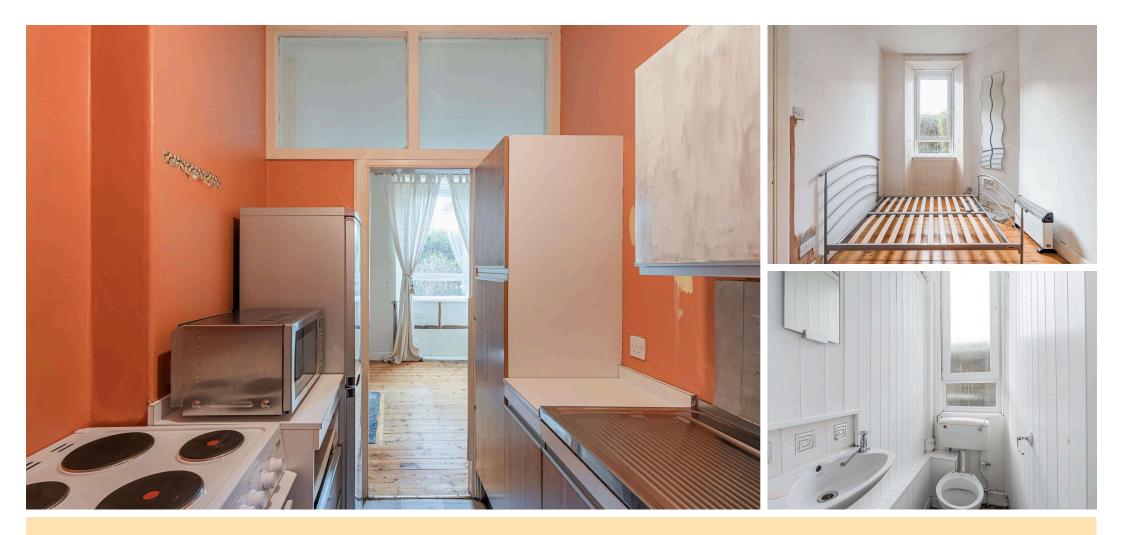

## Key Features

- Living room
- Kitchen
- Bedroom
- $\cdot$  Bathroom with shower over bath
- Communal rear garden
- Parking for permit holders