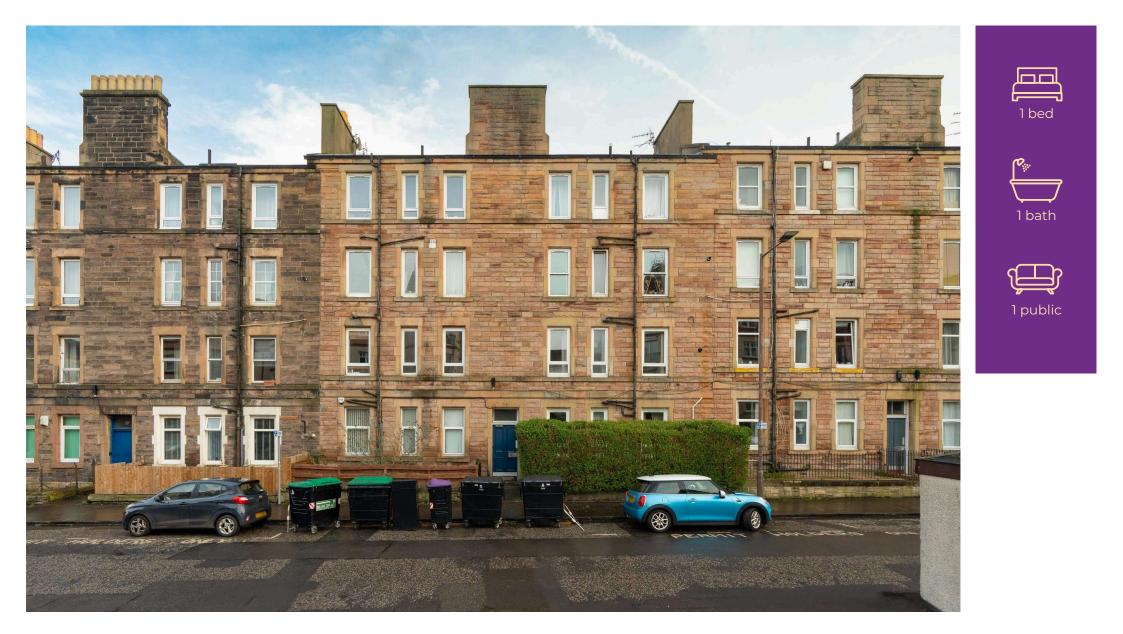

## 1F3, 19 Stewart Terrace Gorgie, EH11 1UP

## Key Features

- Living room
- Kitchen
- Bedroom
- $\cdot$  Bathroom with shower over bath
- Communal rear garden
- Parking for permit holders