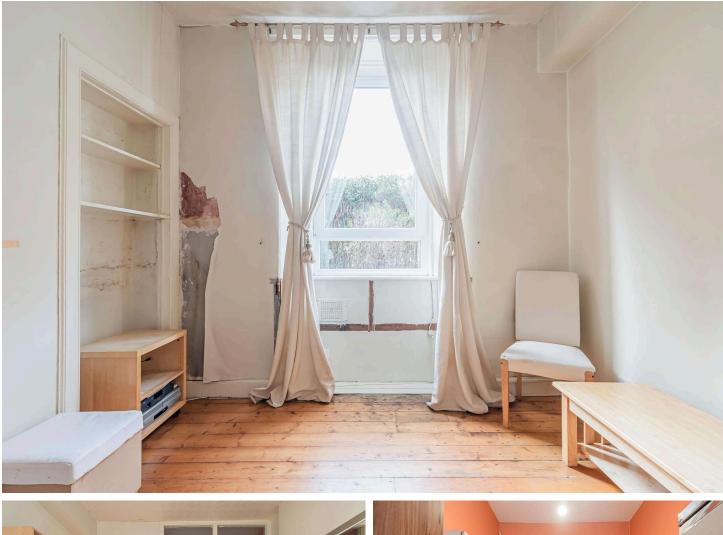

## Key Features

- Living room
- Kitchen
- Bedroom
- $\cdot$  Bathroom with shower over bath
- Communal rear garden
- Parking for permit holders