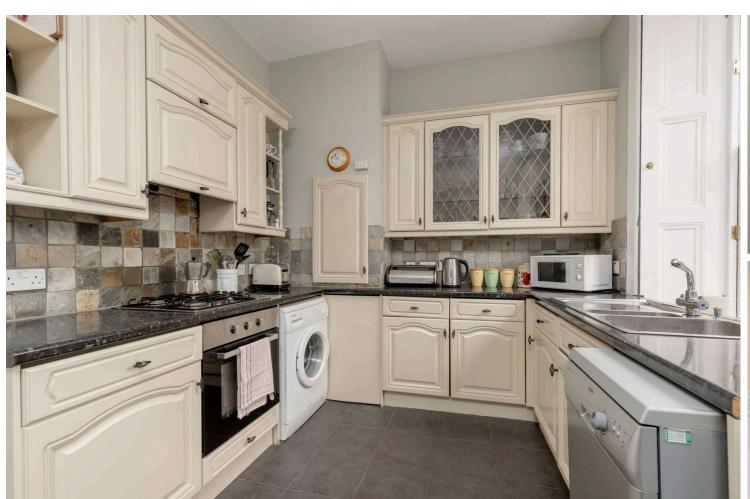

## **Key Features**

- · Spacious living room
- · Separate kitchen and dining room
- · Family bathroom
- · Ensuite bathroom
- · Gas central heating
- · Private parking port
- · Communal landscaped front garden