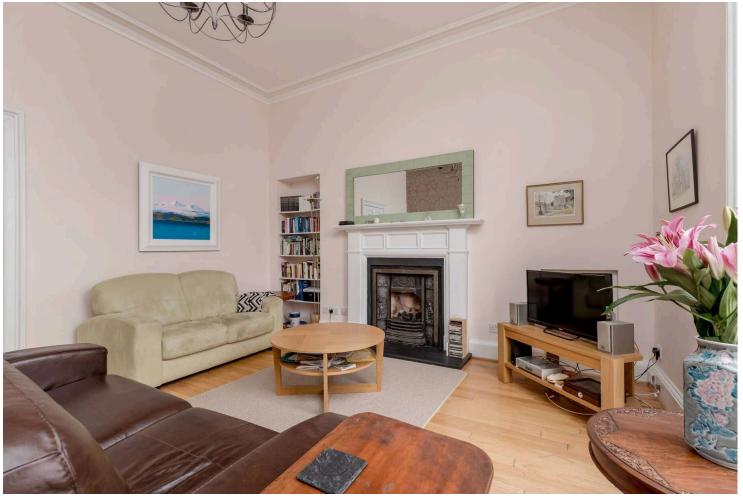

## **Key Features**

- · Spacious living room
- · Separate kitchen and dining room
- · Family bathroom
- · Ensuite bathroom
- · Gas central heating
- · Private parking port
- · Communal landscaped front garden