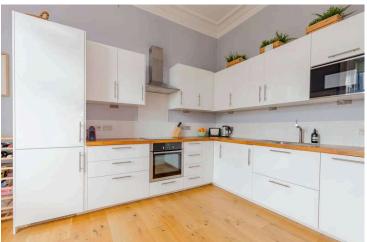

## **Key Features**

- · Bright spacious living room
- · Modern fitted kitchen
- · 2 double bedrooms
- · Stylish bathroom
- · Box room/Study
- · Gas central heating

EPC: D

Council Tax: Band