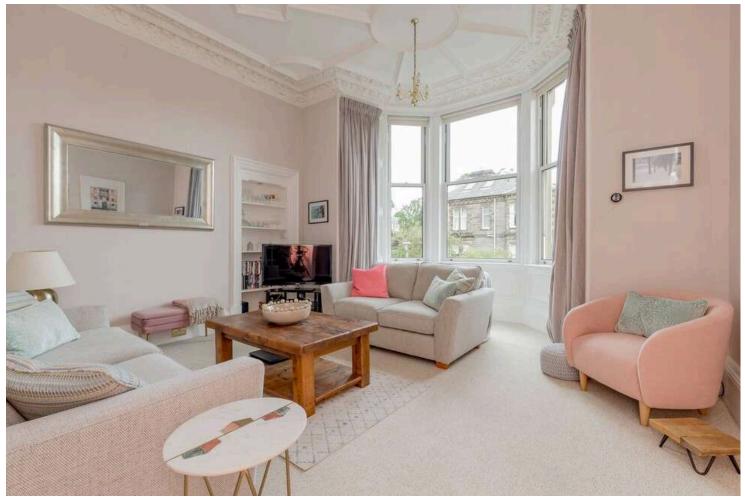

## **Key Features**

- · Bright spacious living room
- · Modern fitted kitchen
- · 2 double bedrooms
- · Stylish bathroom
- · Box room/Study
- · Gas central heating

EPC: D

Council Tax: Band