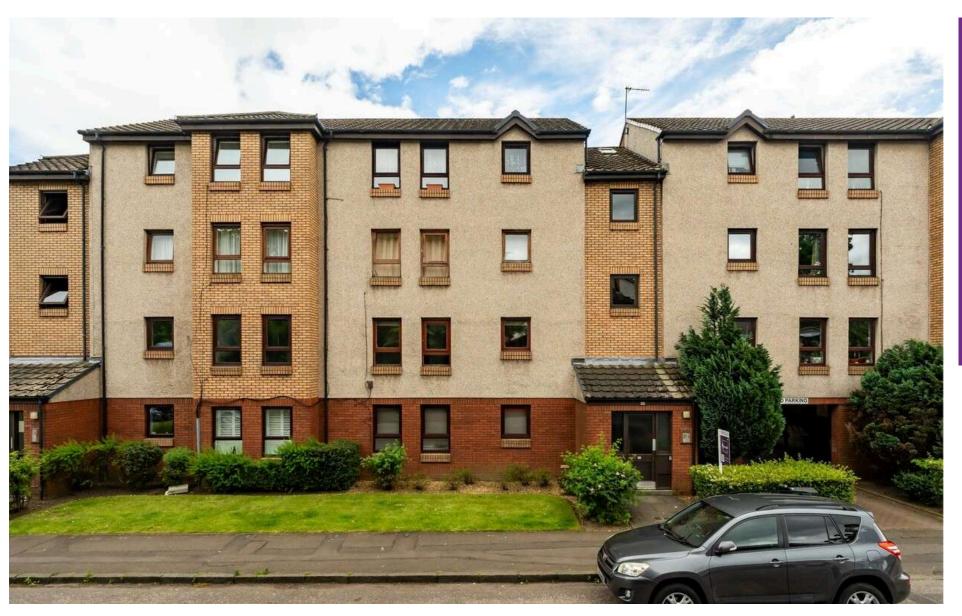

## 36/3 Restalrig Drive

## Location

The flat is situated close to Meadowbank Sports complex and several green spaces including Holyrood Park, Craigentinny Meadows Park and Lochend Park, which provide opportunities for outdoor recreation and leisure activities. The area also benefits from its close proximity to the scenic shoreline of Portobello Beach, which is approximately a 15 minute walk away.