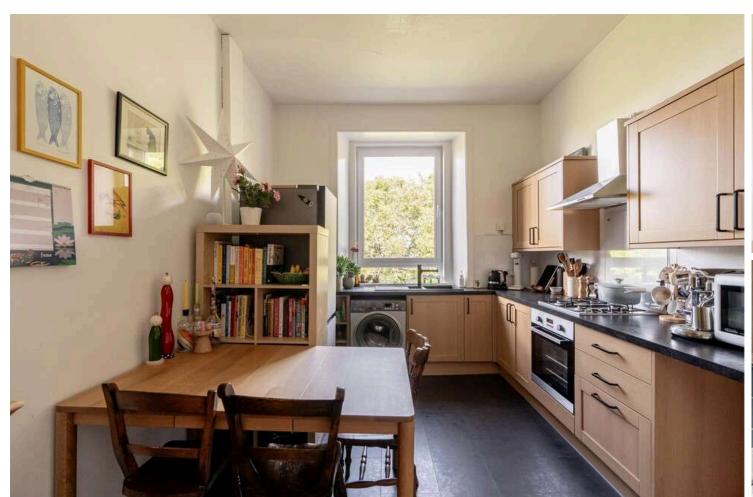

## **Key Features**

- · Ideal for first time buyer
- · 1 double bedroom
- · Large bright living room
- · Kitchen/dining room
- · Gas central heating
- · Close to West End/ city centre

EPC: D

Council Tax: Band C