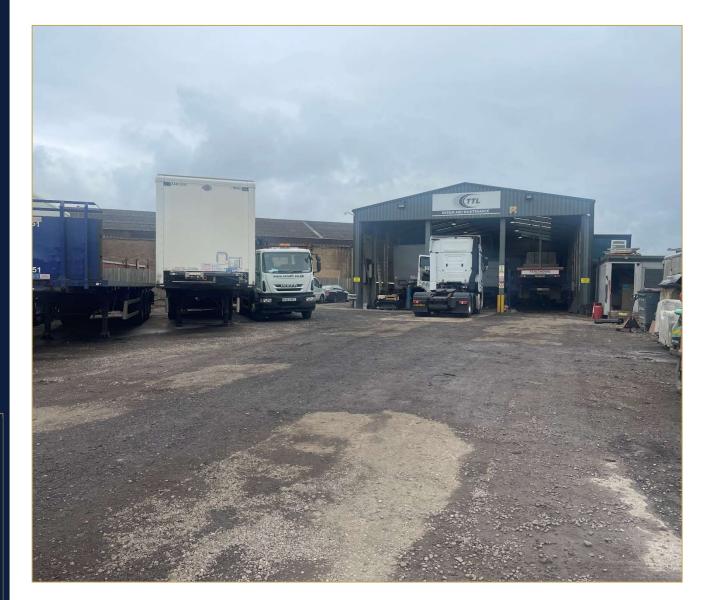

## Description

This is a unique opportunity to acquire a rarely available freehold in a well established location.

The property comprises a versatile industrial site with two detached units sitting on 0.68 acres, currently used for HGV servicing centre. The property is able to cater to various industrial uses, and features a secure compound and fenced yard.

Both units have open-plan workshop areas.

Unit 1 is well-equipped with a rolling road and an inspection pit, offering specialised facilities for vehicle maintenance and inspection. Max eaves height 6.7m

Unit 2 provides a spacious open-plan workshop, allowing for flexible use for various industrial uses. Eaves height of 6.2m.

This property is ideal for both owner-occupiers and investors, with the potential to create further units in the yard.

Externally the yard is a mix of concrete and compact road planings.

The current owners are selling due to business relocation.