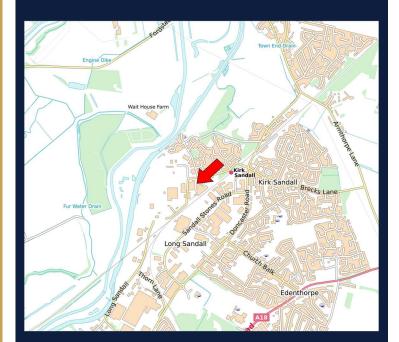

### Location

The two units are situated at Kirk Sandall, fronting Sandall Lane within the renowned Kirk Sandall Industrial Estate. This prime location, just 2 miles northeast of Doncaster City Centre, offers exceptional accessibility to the region's motorway network, with Junction 4 of the M18 only a short drive away.

Doncaster city is perfectly positioned 32 miles southeast of Leeds and 22 miles northeast of Sheffield. Its connectivity is further enhanced by the proximity to Junction 3 of the M18 Motorway and Junction 38 of the A1(M), both within 3 miles of the town centre.