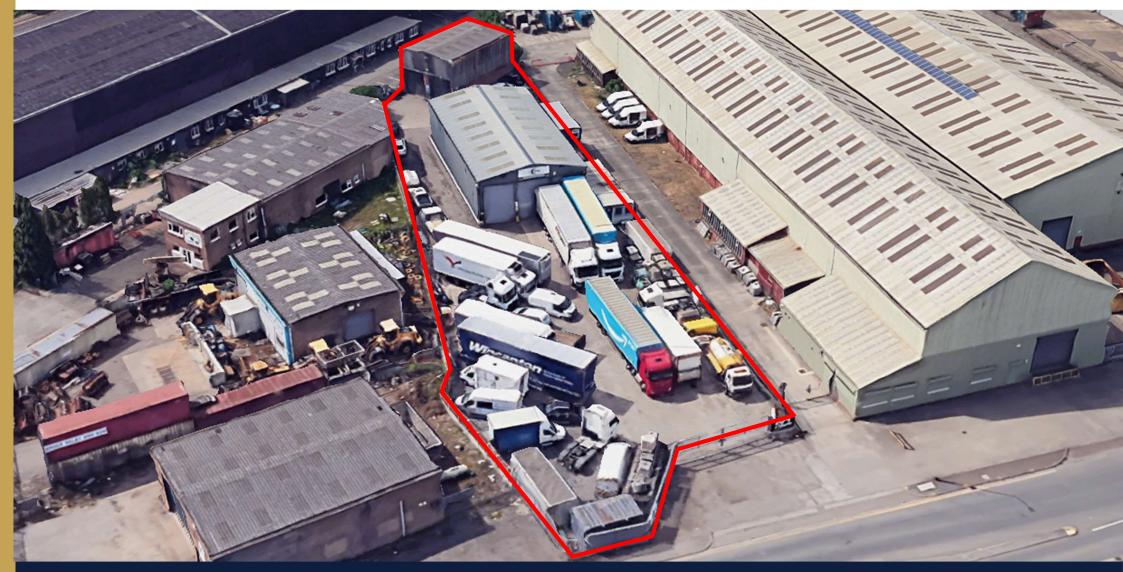

## **Property Summary**

Two freehold & detached industrial units in a popular location in Doncaster. The site features two units currently used for HGV repairs and maintenance, along with a large yard providing open storage space and parking.

- Two detached industrial units of 1,425 and 3,352 Sq Ft on 0.68 acres
- Total GIA: 443.82 Sq M (4,777 Sq Ft)
- Open plan workshop/industrial areas.
- Secure compound / yard area.
- Currently used as HGV repairs workshop with a rolling road and an inspection pit.
- Suitable for a range of industrial, manufacturing and storage uses.
- We consider the property suitable for owner occupiers and speculative investors.
- Potential to create a multi let estate
- Low site density of only 16%
- Price on application contact the agents

## Description

This is a unique opportunity to acquire a rarely available freehold in a well established location.

The property comprises a versatile industrial site with two detached units sitting on 0.68 acres, currently used for HGV servicing centre. The property is able to cater to various industrial uses, and features a secure compound and fenced yard.

#### Accommodation

Front Unit - 311.42 Sq M (3,352 Sq Ft) Rear Unit - 132.40 Sq M (1,425 Sq Ft)

Total GIA: 443.82 Sq M (4,777 Sq Ft)

The Site extends to 0.68 acres. Providing a low site density of 16%