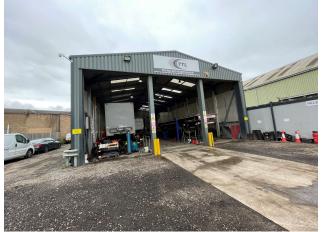

## Description

This is a unique opportunity to acquire a rarely available freehold in a well established location.

The property comprises a versatile industrial site with two detached units sitting on 0.68 acres, currently used for HGV servicing centre. The property is able to cater to various industrial uses, and features a secure compound and fenced yard.

Both units have open-plan workshop areas.

Unit 1 is well-equipped with a rolling road and an inspection pit, offering specialised facilities for vehicle maintenance and inspection. Max eaves height 6.7m

Unit 2 provides a spacious open-plan workshop, allowing for flexible use for various industrial uses. Eaves height of 6.2m.

This property is ideal for both owner-occupiers and investors, with the potential to create further units in the yard.