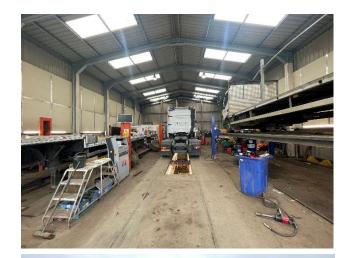

Both units have open-plan workshop areas.

Unit 1 is well-equipped with a rolling road and an inspection pit, offering specialised facilities for vehicle maintenance and inspection. Max eaves height 6.7m

Unit 2 provides a spacious open-plan workshop, allowing for flexible use for various industrial uses. Eaves height of 6.2m.

This property is ideal for both owner-occupiers and investors, with the potential to create further units in the yard.