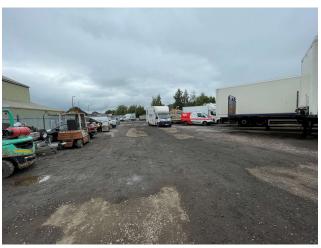

## **Property Summary**

Two freehold & detached industrial units in a popular location in Doncaster. The site features two units currently used for HGV repairs and maintenance, along with a large yard providing open storage space and parking.

Externally the yard is a mix of concrete and compact road planings.

The current owners are selling due to business relocation.