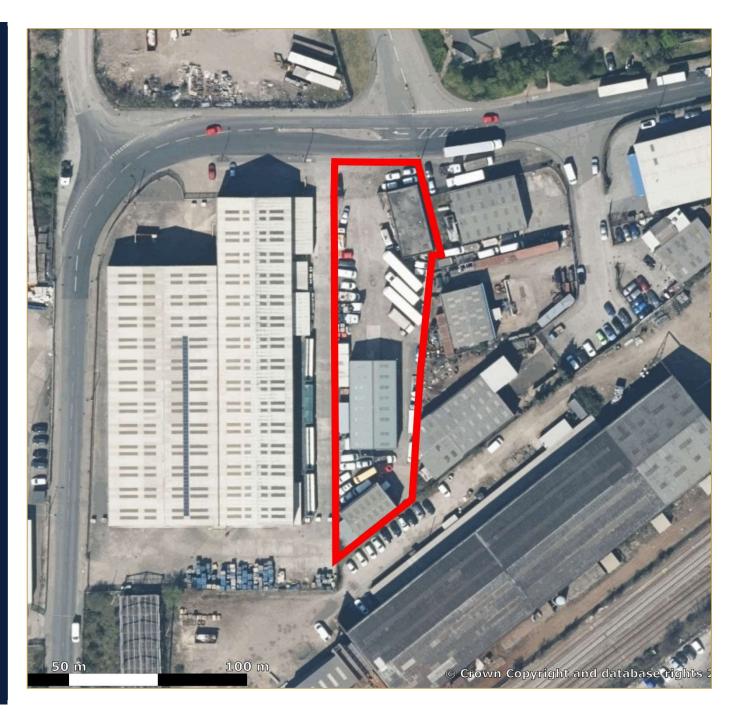

### Location

The two units are situated at Kirk Sandall, fronting Sandall Lane within the renowned Kirk Sandall Industrial Estate. This prime location, just 2 miles northeast of Doncaster City Centre, offers exceptional accessibility to the region's motorway network, with Junction 4 of the M18 only a short drive away.

#### Accommodation

Front Unit - 311.42 Sq M (3,352 Sq Ft) Rear Unit - 132.40 Sq M (1,425 Sq Ft)

Total GIA: 443.82 Sq M (4,777 Sq Ft)

The Site extends to 0.68 acres. Providing a low site density of 16%