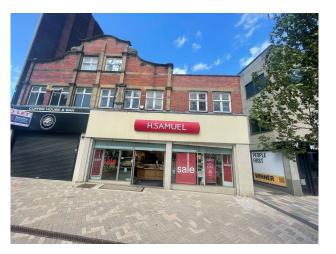

# **Description**

A premier commercial property, this two-floor property is currently occupied by the well established national retailer retailer, H.Samuel, ensuring a prestigious and high-visibility presence.

#### **Ground Floor**

The expansive ground floor features large display windows that offer street frontage. Inside, the space is open-plan, providing maximum flexibility for various retail layouts or other commercial uses. The well-maintained interior includes suspended, modern lighting, and quality flooring.

#### **First Floor**

Accessible via a wide staircase, the first floor offers additional office/ storage area featuring ample natural light and versatile configurations to suit a wide range of commercial, or residential purposes STP.