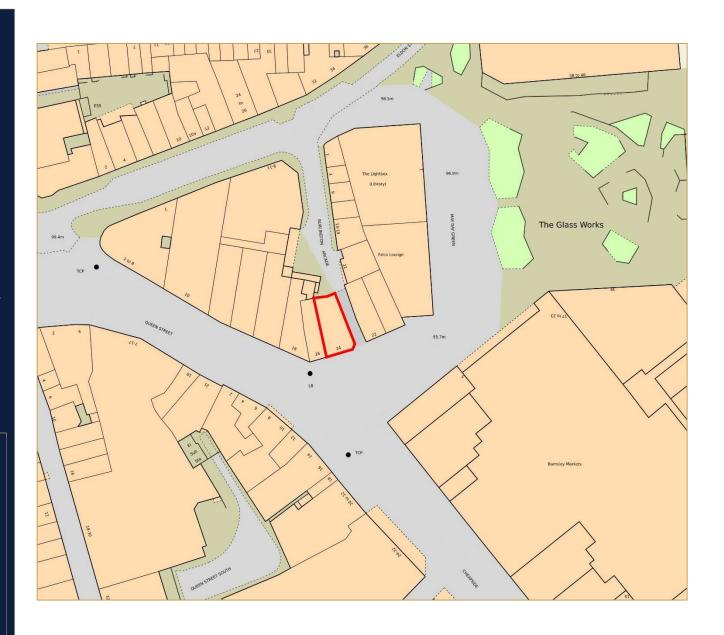

### Location

The property is situated in a prime retail area of Barnsley. Positioned right in the city centre, this property benefits from heavy footfall and is surrounded by a vibrant mix of retail, dining, and entertainment options. It is situated on the main thoroughfare, making it a prime location for retail uses.

# FOR SALE - 24 MAY DAY GREEN, BARNSLEY, SOUTH YORKSHIRE, S70 1SH