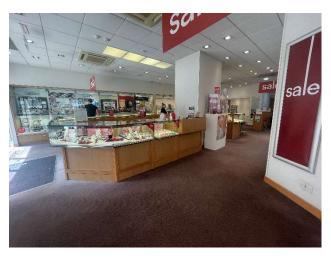

#### **Ground Floor**

The expansive ground floor features large display windows that offer street frontage. Inside, the space is open-plan, providing maximum flexibility for various retail layouts or other commercial uses. The well-maintained interior includes suspended, modern lighting, and quality flooring.