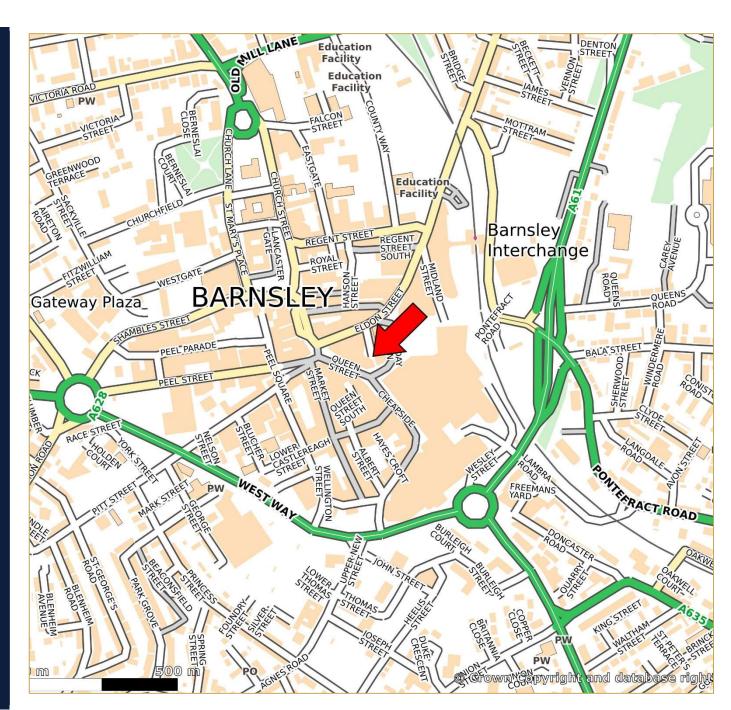

### Location

The property is situated in a prime retail area of Barnsley. Positioned right in the city centre, this property benefits from heavy footfall and is surrounded by a vibrant mix of retail, dining, and entertainment options. It is situated on the main thoroughfare, making it a prime location for retail uses.

The area also boasts excellent local amenities, including banking facilities, parking options, and leisure activities.

Barnsley is a town in South Yorkshire with a population of 96,000 with a wider borough population of 244,000.