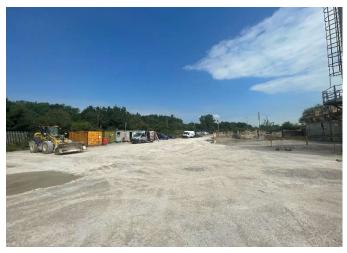

The plot is located to the front of the Wroot Road Quarry site

# Description

Former ready mix site, cleared, level and concrete surfaced suitable for a range of open storage, industrial uses.

The site is fully serviced, with power and water connected.