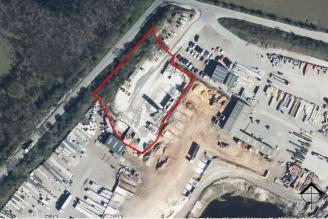

The plot is located to the front of the Wroot Road Quarry site

### Accommodation

1.05 acres