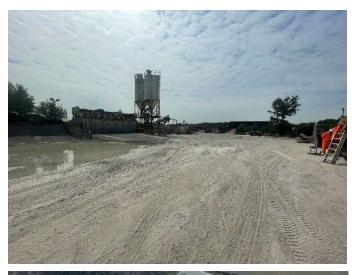

The plot is located to the front of the Wroot Road Quarry site

# Description

Former ready mix site, cleared, level and concrete surfaced suitable for a range of open storage, industrial uses.

The site is fully serviced, with power and water connected.