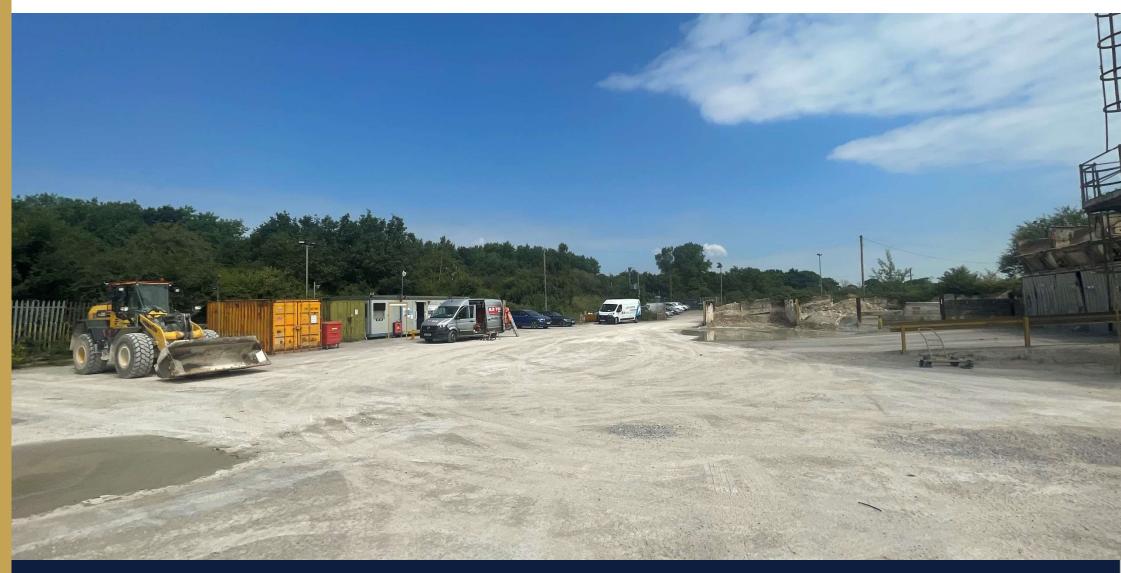

The plot is located to the front of the Wroot Road Quarry site

# Description

Former ready mix site, cleared, level and concrete surfaced suitable for a range of open storage, industrial uses.

The site is fully serviced, with power and water connected.

### Accommodation

1.05 acres