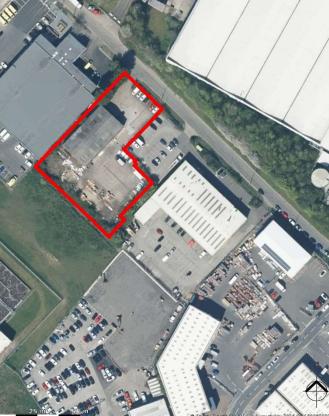

There is a large yard area providing open storage and extensive parking areas.

0.84 Acre site