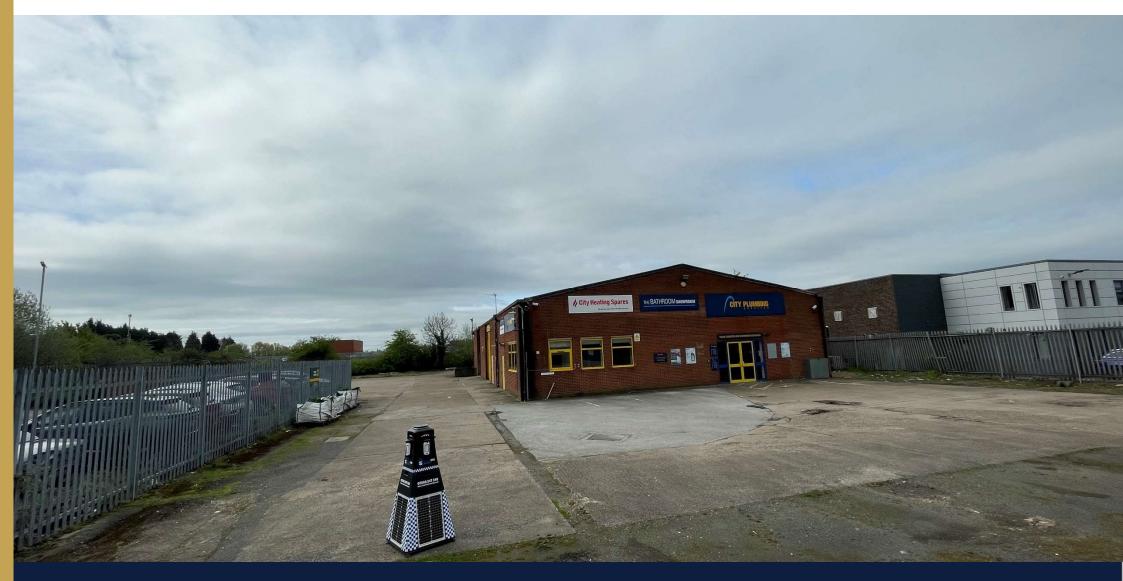

## Description

Industrial / trade counter / builders merchants unit which has most recently been used as a plumbers merchants.

The property provides a trade counter to the front, with the rear areas providing useful storage and workshop space. There are 2 loading doors.

There is a large yard area providing open storage and extensive parking areas.