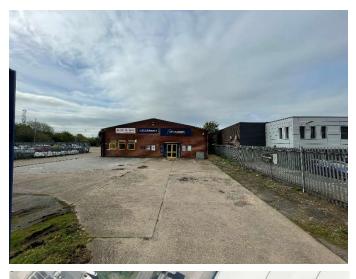

## Description

Industrial / trade counter / builders merchants unit which has most recently been used as a plumbers merchants.

The property provides a trade counter to the front, with the rear areas providing useful storage and workshop space. There are 2 loading doors.

There is a large yard area providing open storage and extensive parking areas.