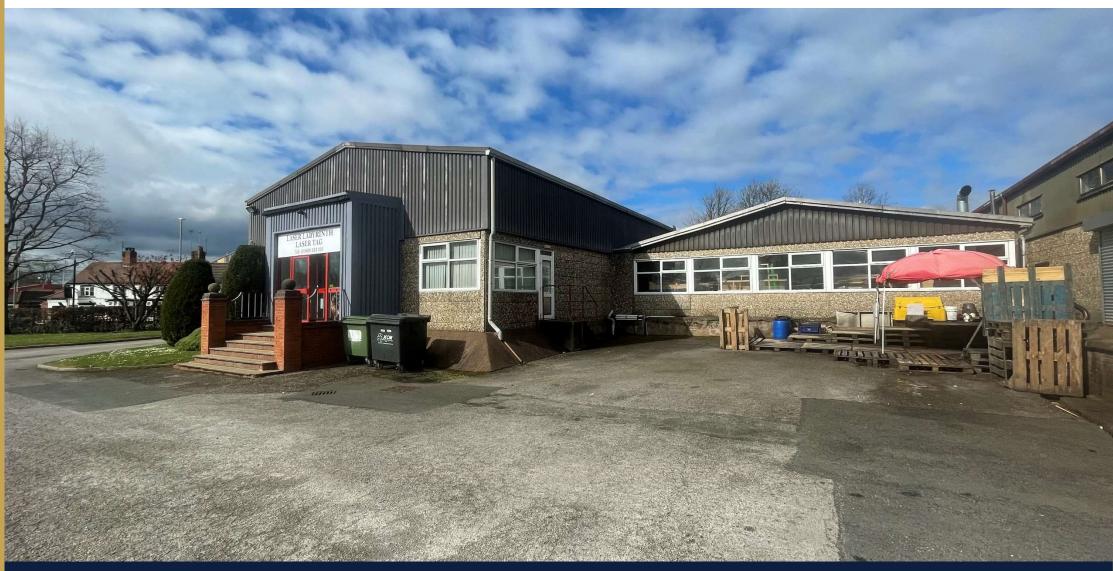

# TO LET

UNIT 1 & 2, JUBILEE BUSINESS PARK, KILTON ROAD, WORKSOP, NOTTS, S80 2EE

- Industrial / Workshop / Leisure Unit
- Undergoing Scheme of Refurb
- Suit Various Uses STP
- GIA: 540.41 Sq M (5,760 Sq ft)
- Large Car Park

## Location

Jubilee Business Park situated in a prominent position just off Kilton Road which is one of the arterial routes leading around the edge of the town centre. The property is situated next door to Morrisons super market and petrol filling station.

# **Description**

Storage / workshop building most recently uses for leisure uses, meaning the building is suitable for a range of commercial uses including workshop, showroom, storage, office, gym, leisure and trade uses. Most recently used as an activity centre.

Benefitting from the following specification

- A range of workshop / industrial units extending
- Edge of town centre premises
- Close to Morrisons supermaket and petrol station
- Next to a busy roadside location
- Large car park / yard area
- W/C areas
- First floor office / mezzanine
- Open plan space
- Eaves up to c 5m.