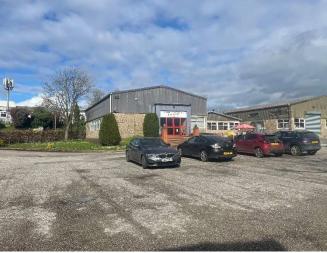

# TO LET

UNIT 1 & 2, JUBILEE BUSINESS PARK, KILTON ROAD, WORKSOP, NOTTS, S80 2EE

- Industrial / Workshop / Leisure Unit
- Undergoing Scheme of Refurb
- Suit Various Uses STP
- GIA: 540.41 Sq M (5,760 Sq ft)
- Large Car Park

## Location

Jubilee Business Park situated in a prominent position just off Kilton Road which is one of the arterial routes leading around the edge of the town centre. The property is situated next door to Morrisons super market and petrol filling station.

Benefitting from the following specification

- A range of workshop / industrial units extending
- Edge of town centre premises
- Close to Morrisons supermaket and petrol station
- Next to a busy roadside location
- Large car park / yard area
- W/C areas
- First floor office / mezzanine
- Open plan space
- Eaves up to c 5m.