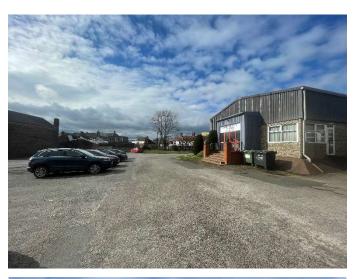

# TO LET

UNIT 1 & 2, JUBILEE BUSINESS PARK, KILTON ROAD, WORKSOP, NOTTS, S80 2EE

- Industrial / Workshop / Leisure Unit
- Undergoing Scheme of Refurb
- Suit Various Uses STP
- GIA: 540.41 Sq M (5,760 Sq ft)
- Large Car Park

## Location

Jubilee Business Park situated in a prominent position just off Kilton Road which is one of the arterial routes leading around the edge of the town centre. The property is situated next door to Morrisons super market and petrol filling station.

Benefitting from the following specification

- A range of workshop / industrial units extending
- Edge of town centre premises
- Close to Morrisons supermaket and petrol station
- Next to a busy roadside location
- Large car park / yard area
- W/C areas
- First floor office / mezzanine
- Open plan space
- Eaves up to c 5m.