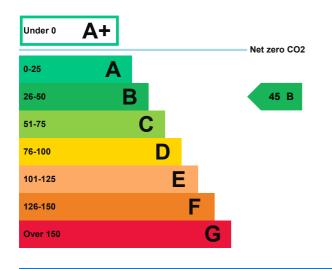

### **Energy rating and score**

This property's energy rating is B.

Properties get a rating from A+ (best) to G (worst) and a score.

The better the rating and score, the lower your property's carbon emissions are likely to be.

# Breakdown of this property's energy performance

| Natural Gas                     |
|---------------------------------|
| Heating and Natural Ventilation |
| 3                               |
| 25.86                           |
| 202                             |
|                                 |