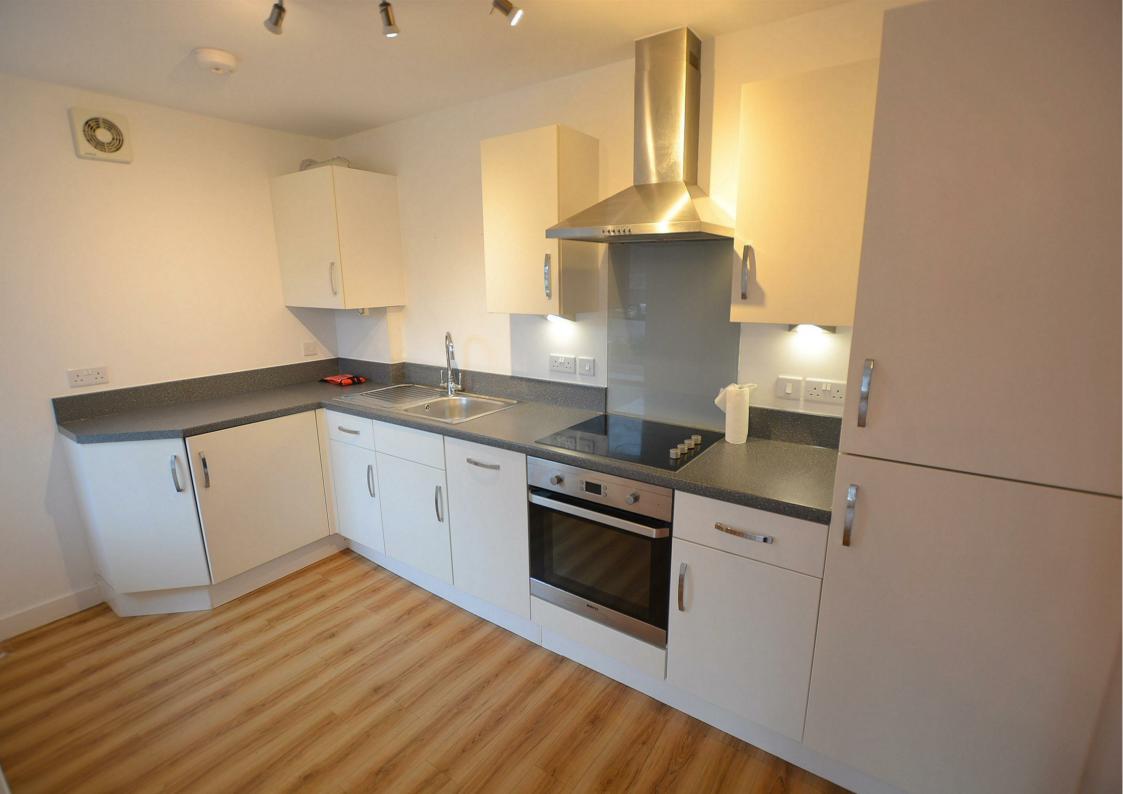

## £975 PER MONTH

- One Bedroom Apartment
- Fantastic Presentation
- En-Suite to Master
- Spacious Open Plan Living Accommodation
- Private Entrance
- Pets maybe considered

A well presented one bedroom ground floor apartment with private entrance and spacious open plan living dining kitchen. Bedroom with en-suite and sperate cloakroom.