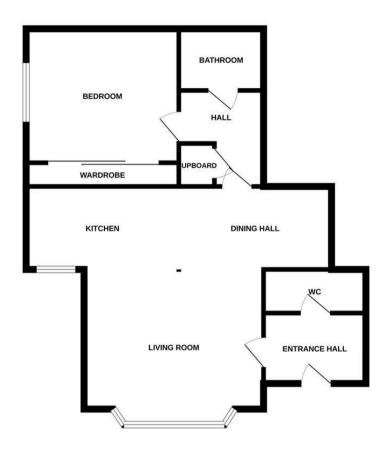

## GROUND FLOOR 731 sq.ft. (67.9 sq.m.) approx.

TOTAL FLOOR AREA: 731 sq.ft. (67.9 sq.m.) approx.

Whits every attempt has been made to ensure the accuracy of the floorplan contained here, measurements of doors, windows, comman and up offer them are approximate and for engocytably to taken for any error, prospective purchaser. The services, systems and appliances shown have not been tested and no guarantee as to their operability of efficiency; can be given.