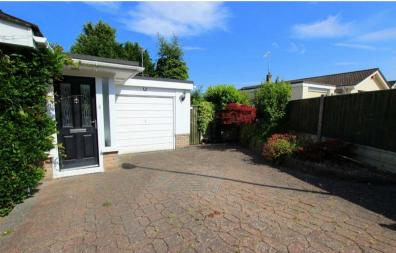

The property is located in a quiet cul de sac position, its driveway provides parking for two cars and leads to the attached garage with workshop/utility room to the rear. A side gate leads onto a private patio area with raised flower bed. The pathway leads around the conservatory to the area of lawn at the rear of the property.