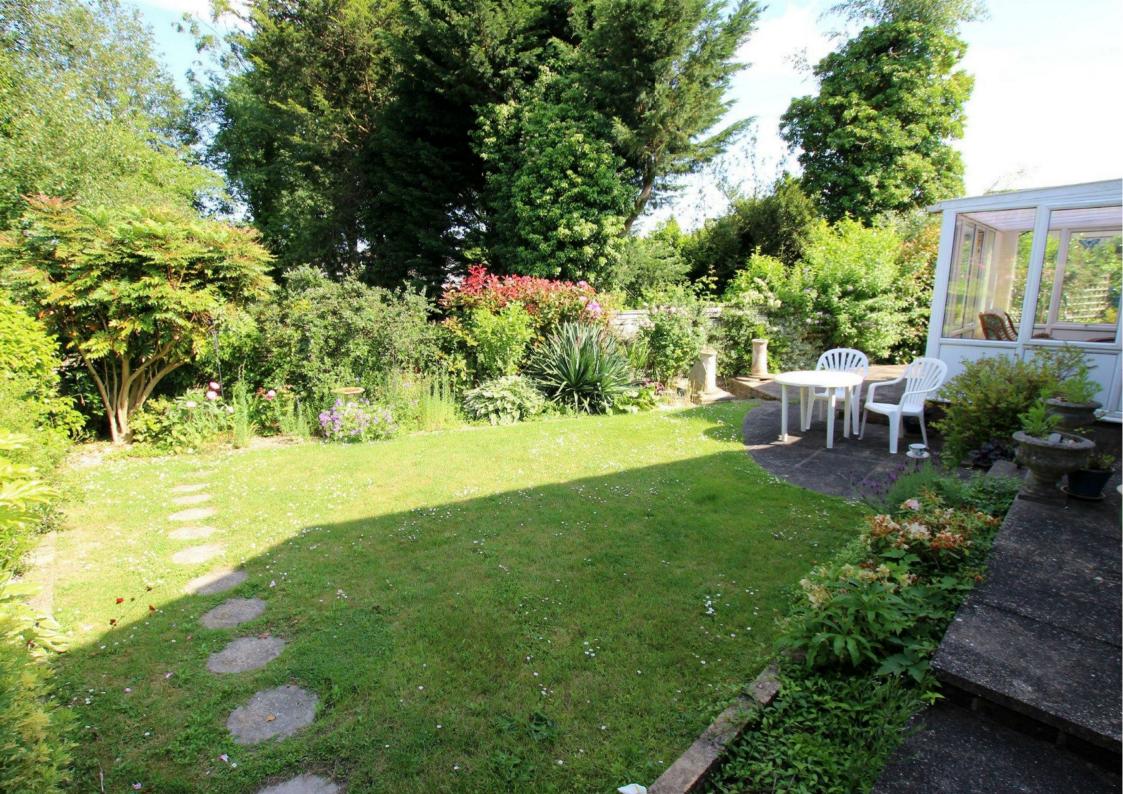

The property comprises an entrance porch, entrance hall with storage cupboards, a modern fitted kitchen with oven, hob, fridge freezer and dishwasher, a large living room with gas fire and sliding patio doors to the garden, steps down to the dining room with sliding doors to a conservatory overlooking the gardens. There are two double bedrooms, one with built in wardrobes, which are serviced by a modern bathroom with shower over bath.

The property is located in a quiet cul de sac position, its driveway provides parking for two cars and leads to the attached garage with workshop/utility room to the rear. A side gate leads onto a private patio area with raised flower bed. The pathway leads around the conservatory to the area of lawn at the rear of the property.