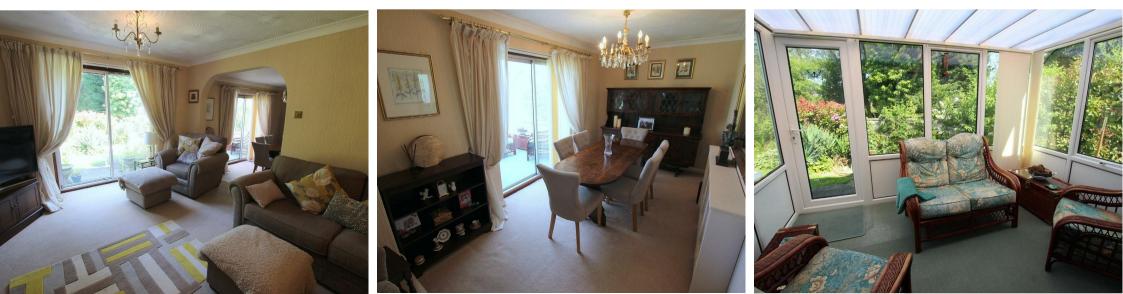

The property comprises an entrance porch, entrance hall with storage cupboards, a modern fitted kitchen with oven, hob, fridge freezer and dishwasher, a large living room with gas fire and sliding patio doors to the garden, steps down to the dining room with sliding doors to a conservatory overlooking the gardens. There are two double bedrooms, one with built in wardrobes, which are serviced by a modern bathroom with shower over bath.

The property is located in a quiet cul de sac position, its driveway provides parking for two cars and leads to the attached garage with workshop/utility room to the rear. A side gate leads onto a private patio area with raised flower bed. The pathway leads around the conservatory to the area of lawn at the rear of the property.