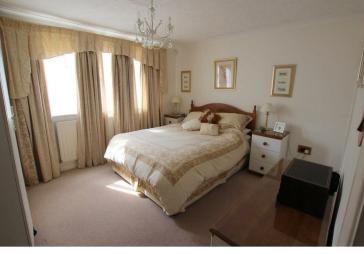

The property comprises an entrance porch, entrance hall with storage cupboards, a modern fitted kitchen with oven, hob, fridge freezer and dishwasher, a large living room with gas fire and sliding patio doors to the garden, steps down to the dining room with sliding doors to a conservatory overlooking the gardens. There are two double bedrooms, one with built in wardrobes, which are serviced by a modern bathroom with shower over bath.