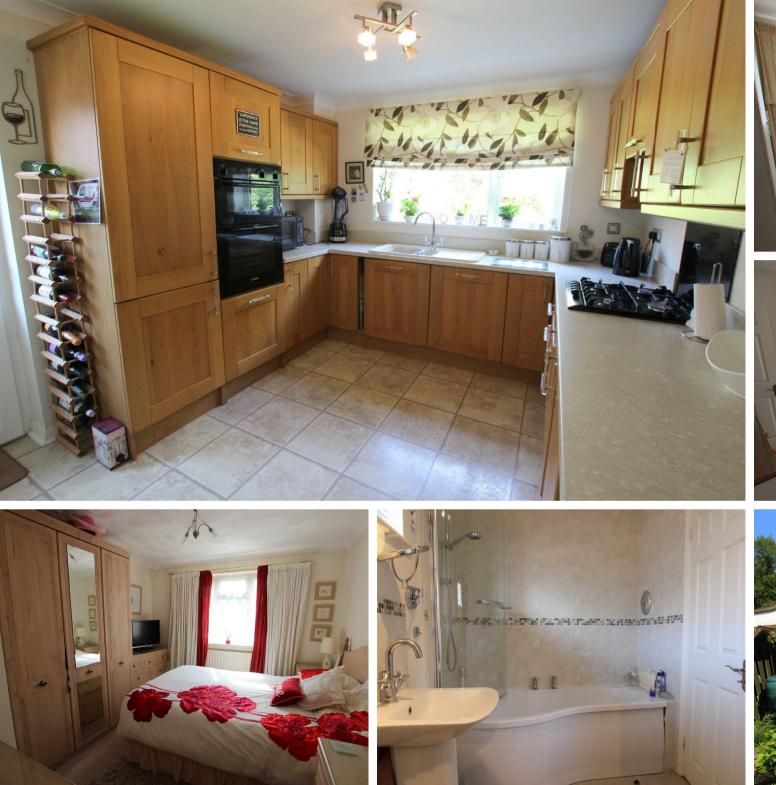

The property comprises an entrance porch, entrance hall with storage cupboards, a modern fitted kitchen with oven, hob, fridge freezer and dishwasher, a large living room with gas fire and sliding patio doors to the garden, steps down to the dining room with sliding doors to a conservatory overlooking the gardens. There are two double bedrooms, one with built in wardrobes, which are serviced by a modern bathroom with shower over bath.