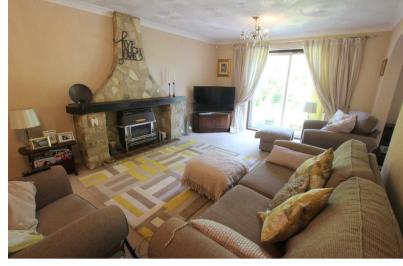

The property comprises an entrance porch, entrance hall with storage cupboards, a modern fitted kitchen with oven, hob, fridge freezer and dishwasher, a large living room with gas fire and sliding patio doors to the garden, steps down to the dining room with sliding doors to a conservatory overlooking the gardens. There are two double bedrooms, one with built in wardrobes, which are serviced by a modern bathroom with shower over bath.