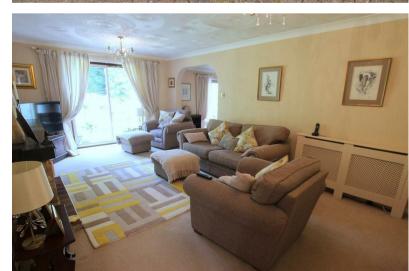

The property comprises an entrance porch, entrance hall with storage cupboards, a modern fitted kitchen with oven, hob, fridge freezer and dishwasher, a large living room with gas fire and sliding patio doors to the garden, steps down to the dining room with sliding doors to a conservatory overlooking the gardens. There are two double bedrooms, one with built in wardrobes, which are serviced by a modern bathroom with shower over bath.