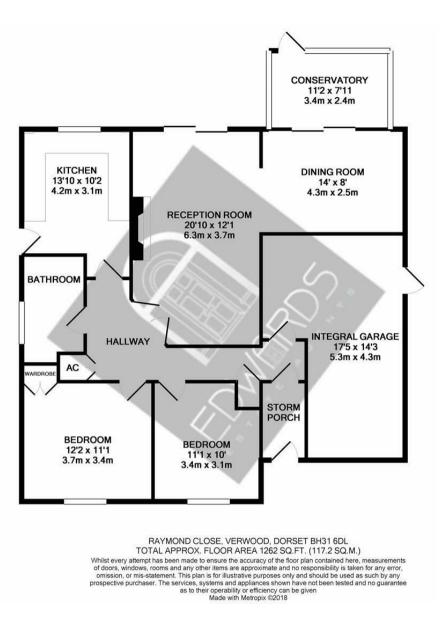

The property comprises an entrance porch, entrance hall with storage cupboards, a modern fitted kitchen with oven, hob, fridge freezer and dishwasher, a large living room with gas fire and sliding patio doors to the garden, steps down to the dining room with sliding doors to a conservatory overlooking the gardens. There are two double bedrooms, one with built in wardrobes, which are serviced by a modern bathroom with shower over bath.

Agents note, the landlord will maintain the flower beds and shrubs on a bi annual basis, however the tenants are liable to cut the lawn.

These particulars are believed to be correct but their accuracy is not guaranteed and they do not form part of any contract. Whilst every effort is made to ensure the accuracy of these details, it should be noted that the above measurements are approximate only. Floorplans are for representation purposes only and prepared according to the RICS Code of Measuring Practice by our floorplan provider. Therefore, the layout of doors, windows and rooms are approximate and should be regarded as such by any prospective purchaser. Any internal photographs are intended as a guide only and it should not be assumed that any of the furniture/ fittings are included in any sale. Where shown, details of lease, ground rent and service charge are provided by the vendor and their accuracy cannot be guaranteed, as the information may not have been verified and further checks should be made either through your solicitor/conveyancer or by referring to the home information pack for this property. Where appliances, including central heating, are mentioned, it cannot be assumed that they are in working order, as they have not been tested. Please also note that wiring, plumbing and drains have not been checked.