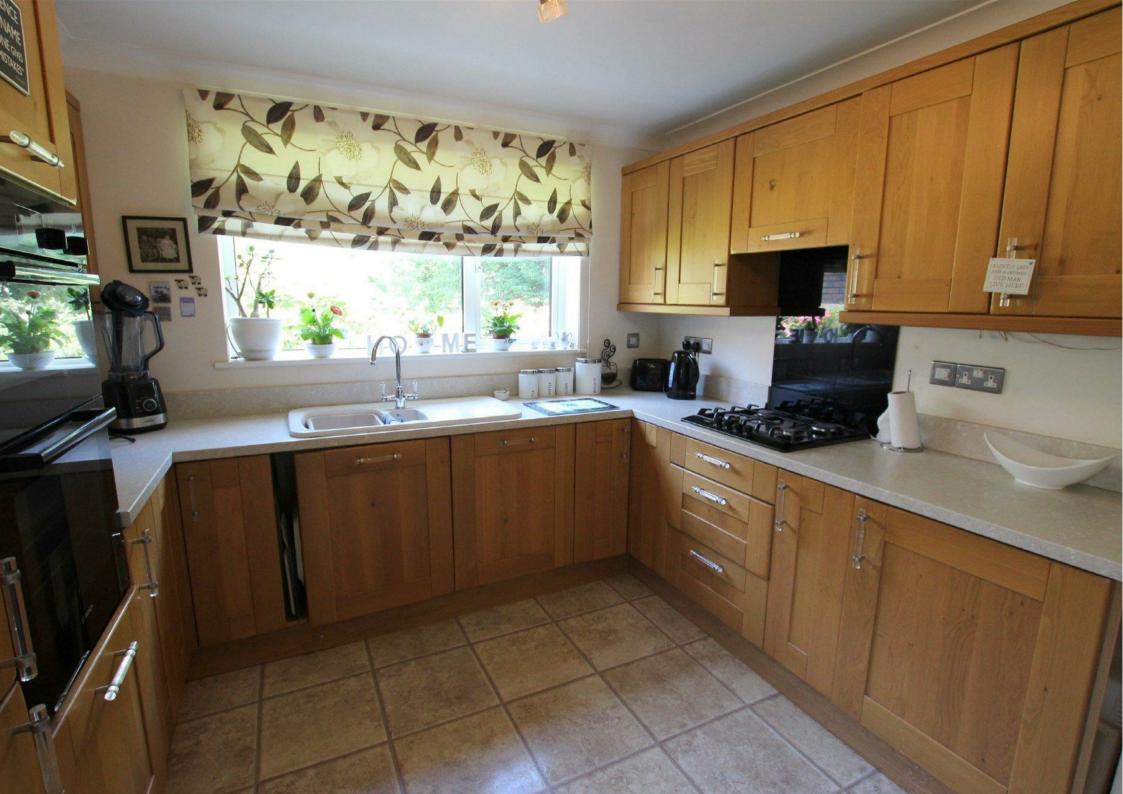

The property comprises an entrance porch, entrance hall with storage cupboards, a modern fitted kitchen with oven, hob, fridge freezer and dishwasher, a large living room with gas fire and sliding patio doors to the garden, steps down to the dining room with sliding doors to a conservatory overlooking the gardens. There are two double bedrooms, one with built in wardrobes, which are serviced by a modern bathroom with shower over bath.