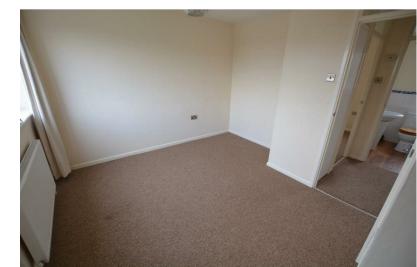

The kitchen has been fitted with a range of units, electric cooker with gas hob, space for a washing machine and a fridge freezer.

Upstairs the master bedroom has a built in wardrobe, dressing area and space for a dresser/chest of drawers, the second bedroom is a smaller double and both are serviced by a main bathroom with white suite and shower over bath.