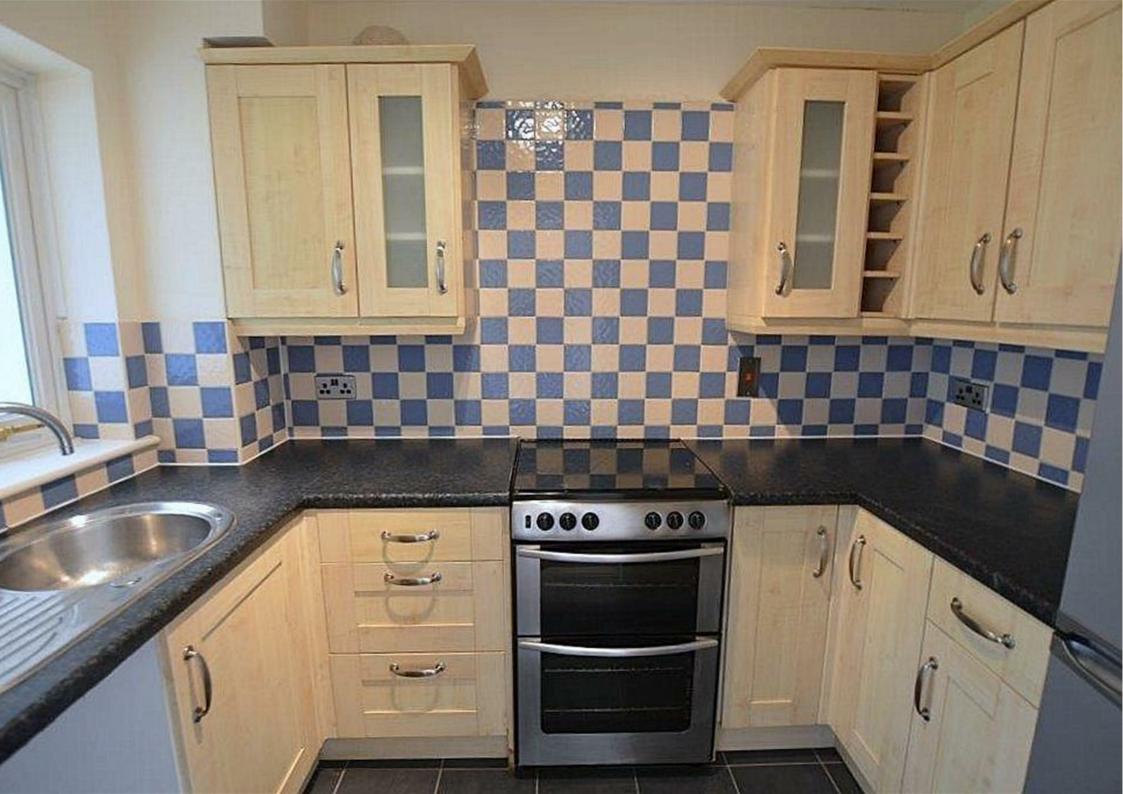

The kitchen has been fitted with a range of units, electric cooker with gas hob, space for a washing machine and a fridge freezer.

Upstairs the master bedroom has a built in wardrobe, dressing area and space for a dresser/chest of drawers, the second bedroom is a smaller double and both are serviced by a main bathroom with white suite and shower over bath.