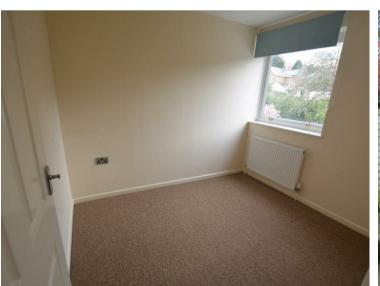

The kitchen has been fitted with a range of units, electric cooker with gas hob, space for a washing machine and a fridge freezer.

Upstairs the master bedroom has a built in wardrobe, dressing area and space for a dresser/chest of drawers, the second bedroom is a smaller double and both are serviced by a main bathroom with white suite and shower over bath.