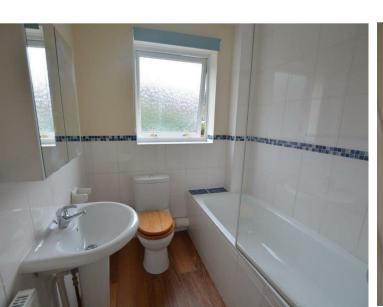

The kitchen has been fitted with a range of units, electric cooker with gas hob, space for a washing machine and a fridge freezer.

Upstairs the master bedroom has a built in wardrobe, dressing area and space for a dresser/chest of drawers, the second bedroom is a smaller double and both are serviced by a main bathroom with white suite and shower over bath.