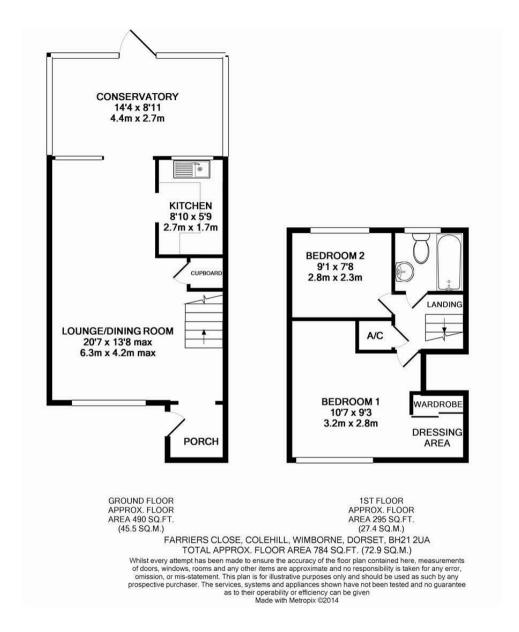

## £1,350 PER MONTH

- · Well presented house
- Two bedrooms
- Mid terrace
- Modern kitchen
- Enclosed rear garden
- Garage in a block
- · Gas central heating

The property is approached via pathway leading past a small front garden with mature beds. The front door opens into a small entrance lobby and further again into the living room with understairs storage, stairs rising to the first floor and an open archway to the kitchen.

The kitchen has been fitted with a range of units, electric cooker with gas hob, space for a washing machine and a fridge freezer.

Upstairs the master bedroom has a built in wardrobe, dressing area and space for a dresser/chest of drawers, the second bedroom is a smaller double and both are serviced by a main bathroom with white suite and shower over bath.

Outside the property benefits from an enclosed rear garden with shed and rear access to a single garage in a block. Offered on an unfurnished basis the property is available middle of June.

These particulars are believed to be correct but their accuracy is not guaranteed and they do not form part of any contract. Whilst every effort is made to ensure the accuracy of these details, it should be noted that the above measurements are approximate only. Floorplans are for representation purposes only and prepared according to the RICS Code of Measuring Practice by our floorplan provider. Therefore, the layout of doors, windows and rooms are approximate and should be regarded as such by any prospective purchaser. Any internal photographs are intended as a guide only and it should not be assumed that any of the furniture/ fittings are included in any sale. Where shown, details of lease, ground rent and service charge are provided by the vendor and their accuracy cannot be guaranteed, as the information may not have been verified and further checks should be made either through your solicitor/conveyancer or by referring to the home information pack for this property. Where appliances, including central heating, are mentioned, it cannot be assumed that they are in working order, as they have not been tested. Please also note that wiring, plumbing and drains have not been checked.