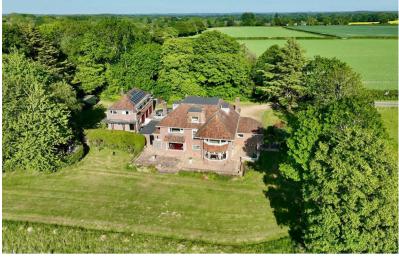

Nestled in the picturesque setting of Woodcutts Lane, Gaunts, Wimborne, this exquisite newly refurbished manor house and self contained two bedroom coach house offers a unique blend of elegance and modern living. You will be met with a very large private drive to the property with gorgeous countryside views. Gaunts Manor Farm has five spacious bedrooms and five well-appointed bathrooms, four of them being en-suite, this property is perfect for families seeking both comfort and style.