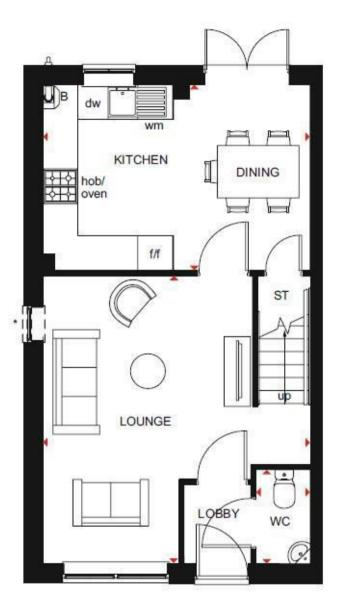

## CLOSE TO TOWN

The Maidstone is the perfect first home. When you enter this three bedroom mid-terrace home, you're welcomed by a bright and airy lounge, followed by an open-plan kitchen and dining area with French doors that lead to your garden.

Upstairs you will find your main double bedroom with en suite, a further double bedroom and an adaptable single bedroom. Plus benefit from 2 parking spaces to the front of the home.

Energy Performance Rating TBC Council Tax Band TBC

These particulars are believed to be correct but their accuracy is not guaranteed and they do not form part of any contract. Whilst every effort is made to ensure the accuracy of these details, it should be noted that the above measurements are approximate only. Floorplans are for representation purposes only and prepared according to the RICS Code of Measuring Practice by our floorplan provider. Therefore, the layout of doors, windows and rooms are approximate and should be regarded as such by any prospective purchaser. Any internal photographs are intended as a guide only and it should not be assumed that any of the furniture/ fittings are included in any sale. Where shown, details of lease, ground rent and service charge are provided by the vendor and their accuracy cannot be guaranteed, as the information may not have been verified and further checks should be made either through your solicitor/conveyancer or by referring to the home information pack for this property. Where appliances, including central heating, are mentioned, it cannot be assumed that they are in working order, as they have not been tested. Please also note that wiring, plumbing and drains have not been checked.