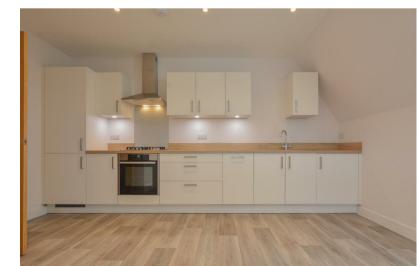

## £1,300 PER MONTH

- · Modern throughout
- Fully integrated kitchen
- · Off-road parking
- Lift in block
- CT B
- EPC B
- · Pets are not considered

Edwards are delighted to bring to the market this extremely well presented two bedroom top floor apartment.

The apartment consists of two bedrooms, large master and large single second bedroom. Modern three piece bathroom. High spec open plan kitchen/living. Kitchen is fully integrated with dishwasher, fridge/freezer, washer and cooker/hob.