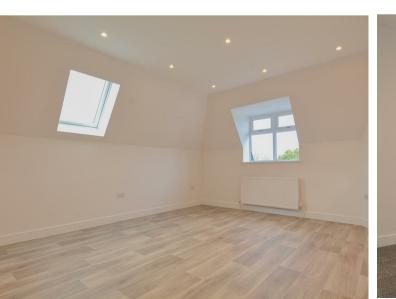

The apartment consists of two bedrooms, large master and large single second bedroom. Modern three piece bathroom. High spec open plan kitchen/living. Kitchen is fully integrated with dishwasher, fridge/freezer, washer and cooker/hob.