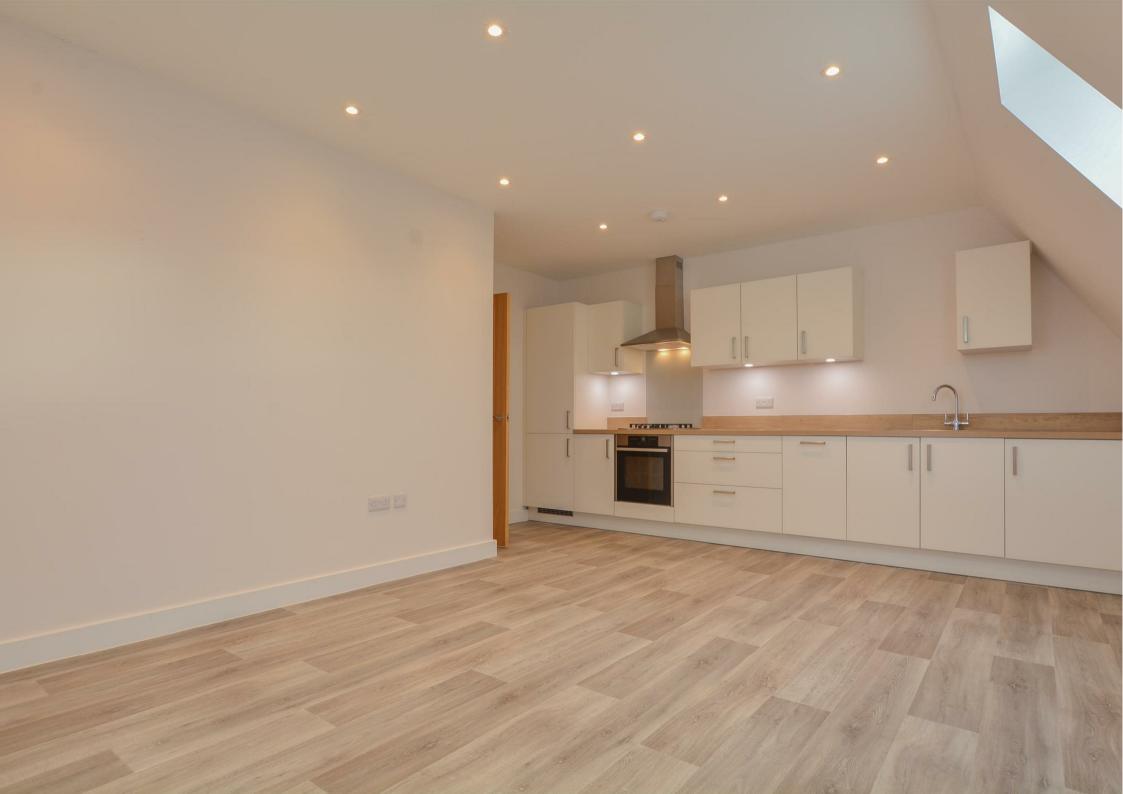

The apartment consists of two bedrooms, large master and large single second bedroom. Modern three piece bathroom. High spec open plan kitchen/living. Kitchen is fully integrated with dishwasher, fridge/freezer, washer and cooker/hob.