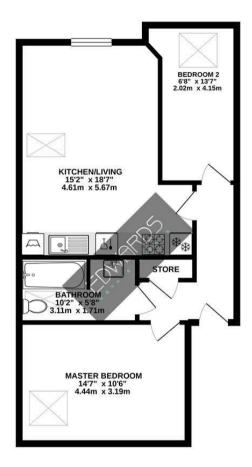

Apartment is either accessed via stairs or the lift.

Allocated parking and bike store. No pets.

TOTAL FILODR AREA: 6.18 s.g.ft, 6.77 d.s.g.m.) approx.
White evey altering has been made to enter the accusing of the floodies contained lines, instaurrement of doors, endours, remove the model of the contained and no responsibility in take file any extraordies, remove, remove, remove, remove, remove, remove, remove, remove, and any other items are approximate and no responsibility in take file for every exercision or resistance. They give in the flustrative propose cay and should but seed is such by any prospective purchaser. The service, systems and applicances shown have not been lested and no guarante as to the flustrative propose containing the proposed proper.