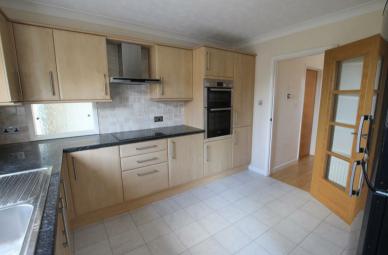

## £1,600 PER MONTH

- Detached house
- Four bedrooms
- · Family bathroom
- Lounge diner
- · Kitchen with appliances
- Ground floor wc
- · Garden with patio
- · Garage and driveway
- Unfurnished

A spacious four bedroom detached house with lounge diner, separate kitchen, garage and driveway, backing onto parkland and within a short distance of local shops and bus stops.