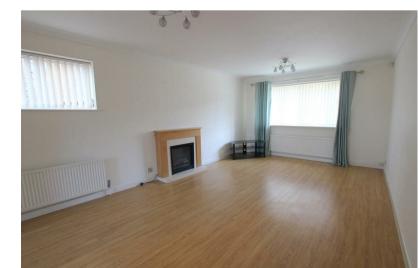

## £1,600 PER MONTH

- Detached house
- Four bedrooms
- · Family bathroom
- Lounge diner
- · Kitchen with appliances
- Ground floor wc
- · Garden with patio
- · Garage and driveway
- Unfurnished

A spacious four bedroom detached house with lounge diner, separate kitchen, garage and driveway, backing onto parkland and within a short distance of local shops and bus stops.

The property comprises an entrance hall with under stairs cupboard, ground floor cloakroom and lounge / diner. Upstairs the property has two large double bedrooms and two large single bedrooms which are serviced by a family bathroom with shower over.