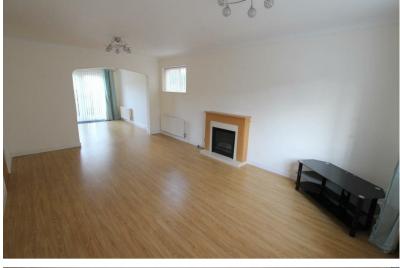

The property comprises an entrance hall with under stairs cupboard, ground floor cloakroom and lounge / diner. Upstairs the property has two large double bedrooms and two large single bedrooms which are serviced by a family bathroom with shower over.