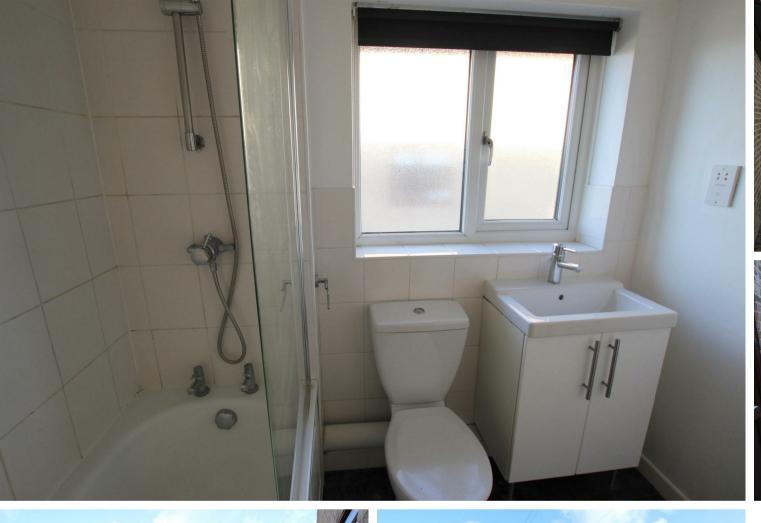

The property comprises an entrance hall with under stairs cupboard, ground floor cloakroom and lounge / diner. Upstairs the property has two large double bedrooms and two large single bedrooms which are serviced by a family bathroom with shower over.