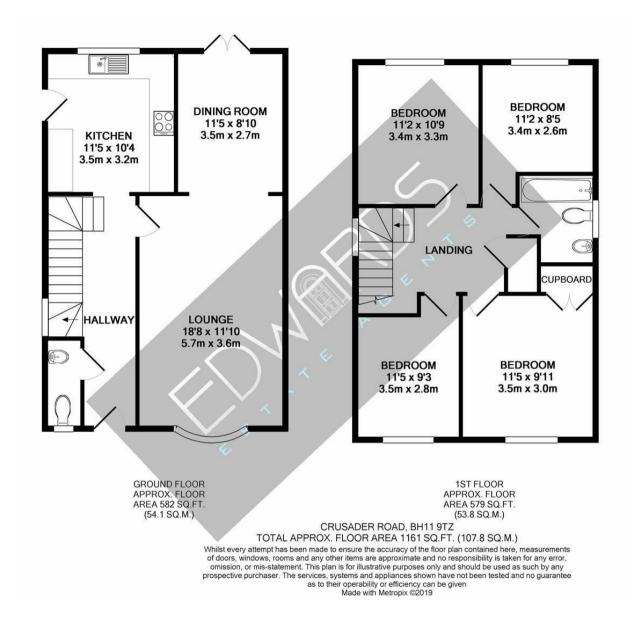

The property comprises an entrance hall with under stairs cupboard, ground floor cloakroom and lounge / diner. Upstairs the property has two large double bedrooms and two large single bedrooms which are serviced by a family bathroom with shower over.

Outside the property benefits from an enclosed garden, with lawn and patio areas. A gated driveway leads to the detached single garage.

These particulars are believed to be correct but their accuracy is not guaranteed and they do not form part of any contract. Whilst every effort is made to ensure the accuracy of these details, it should be noted that the above measurements are approximate only. Floorplans are for representation purposes only and prepared according to the RICS Code of Measuring Practice by our floorplan provider. Therefore, the layout of doors, windows and rooms are approximate and should be regarded as such by any prospective purchaser. Any internal photographs are intended as a guide only and it should not be assumed that any of the furniture/ fittings are included in any sale. Where shown, details of lease, ground rent and service charge are provided by the vendor and their accuracy cannot be guaranteed, as the information may not have been verified and further checks should be made either through your solicitor/conveyancer or by referring to the home information pack for this property. Where appliances, including central heating, are mentioned, it cannot be assumed that they are in working order, as they have not been tested. Please also note that wiring, plumbing and drains have not been checked.