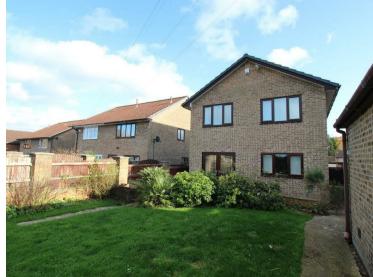

## £1,600 PER MONTH

- Detached house
- Four bedrooms
- · Family bathroom
- Lounge diner
- · Kitchen with appliances
- Ground floor wc
- · Garden with patio
- · Garage and driveway
- Unfurnished

A spacious four bedroom detached house with lounge diner, separate kitchen, garage and driveway, backing onto parkland and within a short distance of local shops and bus stops.

The property comprises an entrance hall with under stairs cupboard, ground floor cloakroom and lounge / diner. Upstairs the property has two large double bedrooms and two large single bedrooms which are serviced by a family bathroom with shower over.

Outside the property benefits from an enclosed garden, with lawn and patio areas. A gated driveway leads to the detached single garage.

These particulars are believed to be correct but their accuracy is not guaranteed and they do not form part of any contract. Whilst every effort is made to ensure the accuracy of these details, it should be noted that the above measurements are approximate only. Floorplans are for representation purposes only and prepared according to the RICS Code of Measuring Practice by our floorplan provider. Therefore, the layout of doors, windows and rooms are approximate and should be regarded as such by any prospective purchaser. Any internal photographs are intended as a guide only and it should not be assumed that any of the furniture/ fittings are included in any sale. Where shown, details of lease, ground rent and service charge are provided by the vendor and their accuracy cannot be guaranteed, as the information may not have been verified and further checks should be made either through your solicitor/conveyancer or by referring to the home information pack for this property. Where appliances, including central heating, are mentioned, it cannot be assumed that they are in working order, as they have not been tested. Please also note that wiring, plumbing and drains have not been checked.