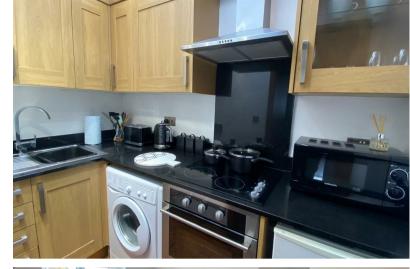

This apartment boasts a premium finish and contemporary style throughout, with the quality fitted kitchen with a full range of integrated appliances, the modern fully tilled bathroom consisting of a WC, shower and sink, and the wooden laminate flooring throughout. The communal areas of this building are also sleek and modern with marble floors and having been completely renovated. Other benefits include a security entry phone system and a lift to all floors.